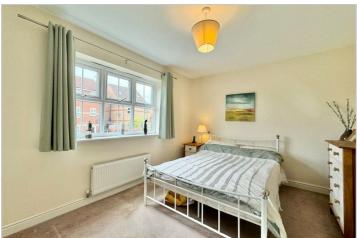

#### **BEDROOM TWO**

13'6" x 9'8" (4.14m x 2.96m)

#### **BEDROOM THREE**

13'6" x 8'7" (4.14m x 2.62m)

#### MASTER BEDROOM

16'2" x 10'0" (4.93m x 3.05m)