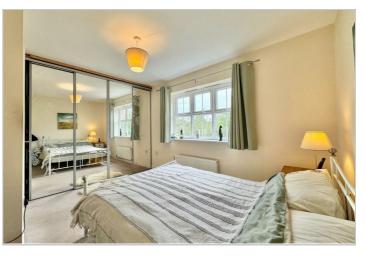

#### MASTER BEDROOM

16'2" x 10'0" (4.93m x 3.05m)

#### **EN-SUITE**

"x" ("x")