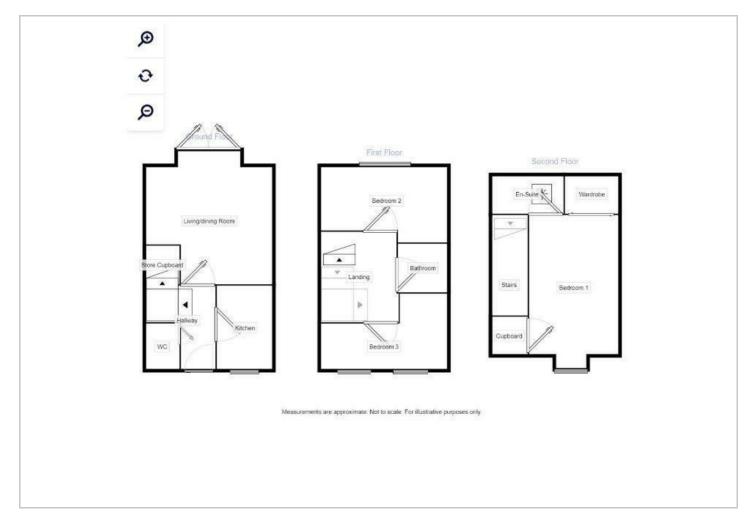

#### **ENTRANCE HALL**

"x" ("x")

#### **DOWNSTAIRS WC**

"x" ("x")

#### **KITCHEN**

10'1" x 6'0" (3.09m x 1.84m)

#### LIVING ROOM

18'6" x 13'6" (5.65m x 4.14m)

### **LANDING**

"x" ("x")

#### **BEDROOM TWO**

13'6" x 9'8" (4.14m x 2.96m)

#### **BEDROOM THREE**

13'6" x 8'7" (4.14m x 2.62m)

#### **BATHROOM**

"x" ("x")

#### MASTER BEDROOM

16'2" x 10'0" (4.93m x 3.05m)

#### **EN-SUITE**

"x" ("x")

#### **GARAGE**

"x" ("x")

#### Floor Plan