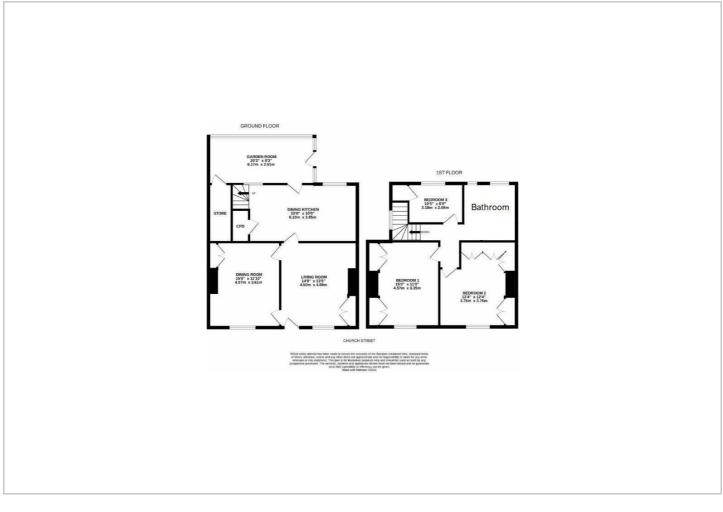

## £425,000

Lounge 14'9" x 13'5" (4.5m x 4.1m)

Dining room 15'1" x 11'9" (4.6m x 3.6m)

Kitchen/ Dining room 20'0" x 10'2" (6.1m x 3.1m)

Conservatory 20'4" x 8'2" (6.2m x 2.5m)

Landing

Bedroom one 15'1" x 11'1" (4.6m x 3.4m)

Bedroom two 12'5" x 12'5" (3.8m x 3.8m)

Bedroom three 10'5" 6'10" (3.2m 2.1m)

Family bathroom

W/c

https://www.hunters.com

#### Floor Plan