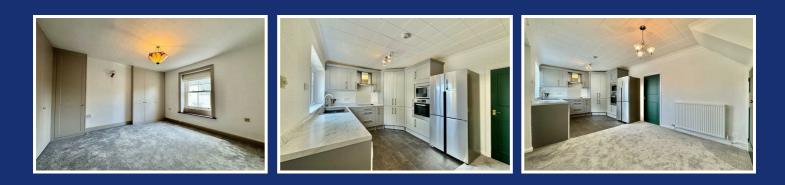

## £425,000

Lounge 14'9" x 13'5" (4.5m x 4.1m)

Dining room 15'1" x 11'9" (4.6m x 3.6m)

Kitchen/ Dining room 20'0" x 10'2" (6.1m x 3.1m)

Conservatory 20'4" x 8'2" (6.2m x 2.5m)

Landing

Bedroom one 15'1" x 11'1" (4.6m x 3.4m)