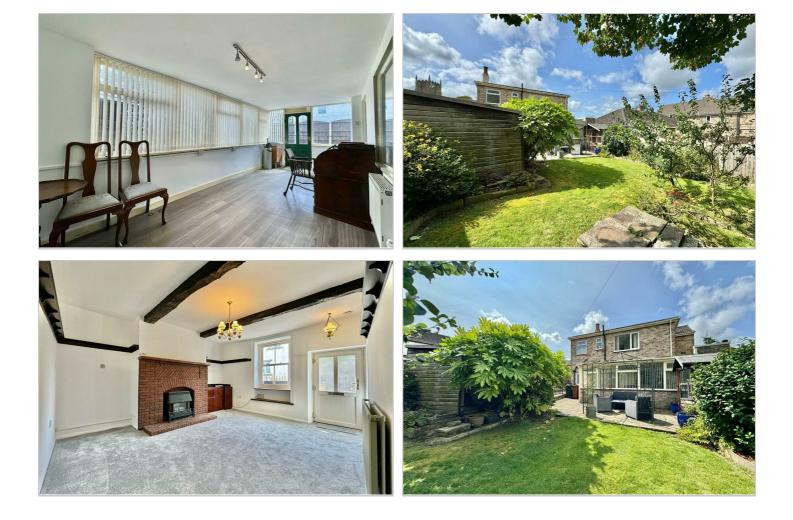

## £425,000

Lounge 14'9" x 13'5" (4.5m x 4.1m)

Dining room 15'1" x 11'9" (4.6m x 3.6m)

Kitchen/ Dining room 20'0" x 10'2" (6.1m x 3.1m)

Conservatory 20'4" x 8'2" (6.2m x 2.5m)

Landing

Bedroom one 15'1" x 11'1" (4.6m x 3.4m)

Bedroom two 12'5" x 12'5" (3.8m x 3.8m)

Bedroom three 10'5" 6'10" (3.2m 2.1m)

Family bathroom

W/c

https://www.hunters.com