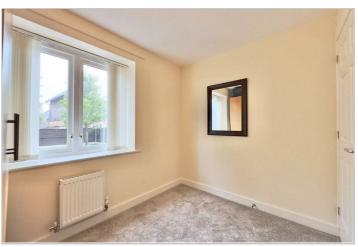

#### **BEDROOM ONE**

16'6" x 7'2" (5.04m x 2.19m)

### **BEDROOM TWO**

13'5" x 8'5" (4.09m x 2.58m)

#### **BEDROOM THREE**

9'7" x 7'6" (2.93m x 2.3m)