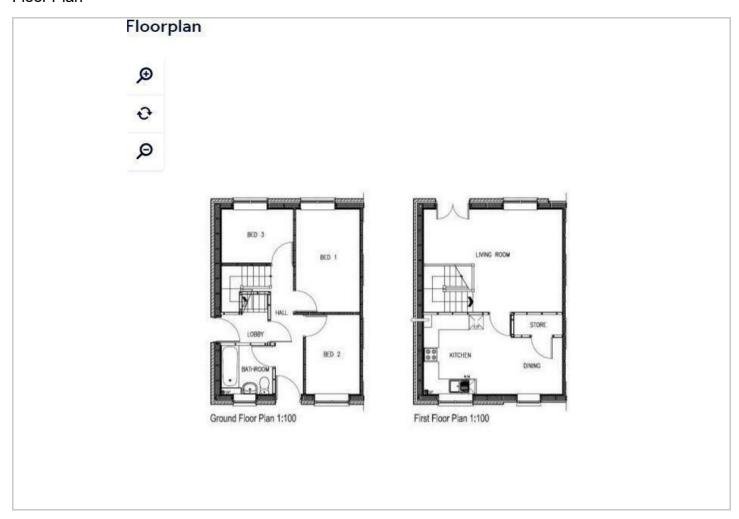

#### Floor Plan

## **ENTRANCE HALL**

"x" ("x")

#### **DOWNSTAIRS WC**

"x" ("x")

#### **BATHROOM**

6'8" x 6'6" (2.05m x 1.99m)

#### **BEDROOM ONE**

16'6" x 7'2" (5.04m x 2.19m)

### **BEDROOM TWO**

13'5" x 8'5" (4.09m x 2.58m)

#### **BEDROOM THREE**

9'7" x 7'6" (2.93m x 2.3m)

#### **LOUNGE**

18'5" x 13'0" (5.62m x 3.98m)

#### KITCHEN-DINER

10'5" x 18'8" (3.18m x 5.71m)

Tel: 01226 447155