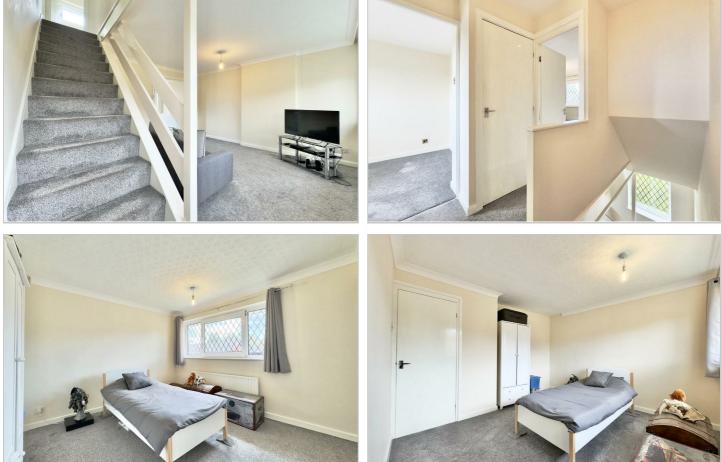

#### **KITCHEN-DINER**

LOUNGE

REAR PORCH "x" ("x")

LANDING "x" ("x")

BEDROOM ONE 14'0" x 6'9" (4.27 x 2.08m)

BEDROOM TWO 8'11" x 7'6" (2.74m x 2.31m)

BEDROOM THREE 14'0" x 6'9" (4.27m x 2.08m)

BATHROOM 6'7" x 5'4" (2.02m x 1.64m)