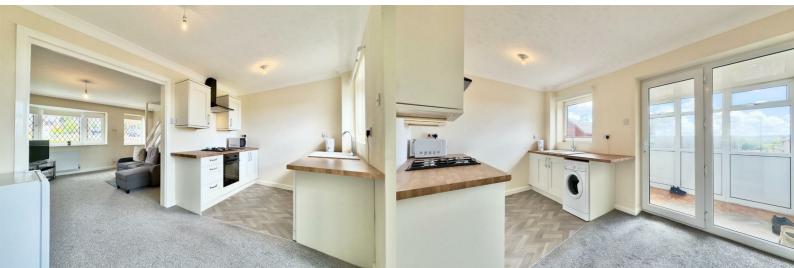

#### **KITCHEN-DINER**

LOUNGE

REAR PORCH "x" ("x")

LANDING "x" ("x")

BEDROOM ONE 14'0" x 6'9" (4.27 x 2.08m)

BEDROOM TWO 8'11" x 7'6" (2.74m x 2.31m)

BEDROOM THREE 14'0" x 6'9" (4.27m x 2.08m)

BATHROOM 6'7" x 5'4" (2.02m x 1.64m)