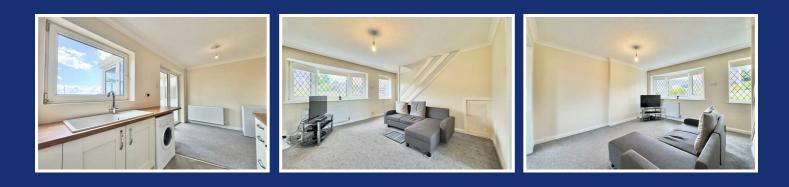

#### **KITCHEN-DINER**

LOUNGE

REAR PORCH "x" ("x")

LANDING "x" ("x")

BEDROOM ONE 14'0" x 6'9" (4.27 x 2.08m)

BEDROOM TWO 8'11" x 7'6" (2.74m x 2.31m)

BEDROOM THREE 14'0" x 6'9" (4.27m x 2.08m)

BATHROOM 6'7" x 5'4" (2.02m x 1.64m)