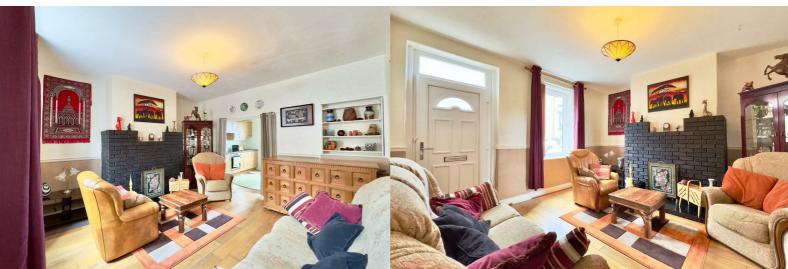

# Offers Over £120,000

LOUNGE 12'9" x 12'5" (3.9m x 3.8m)

KITCHEN-DINER 8'6" x 12'5" (2.6m x 3.8m)

LANDING "x" ("x")

BATHROOM

BEDROOM ONE 7'6" x 10'2" (2.3m x 3.1m)

BEDROOM TWO 6'2" x 9'6" (1.9m x 2.9m)

BEDROOM THREE 10'5" x 11'5" (3.2m x 3.5m)