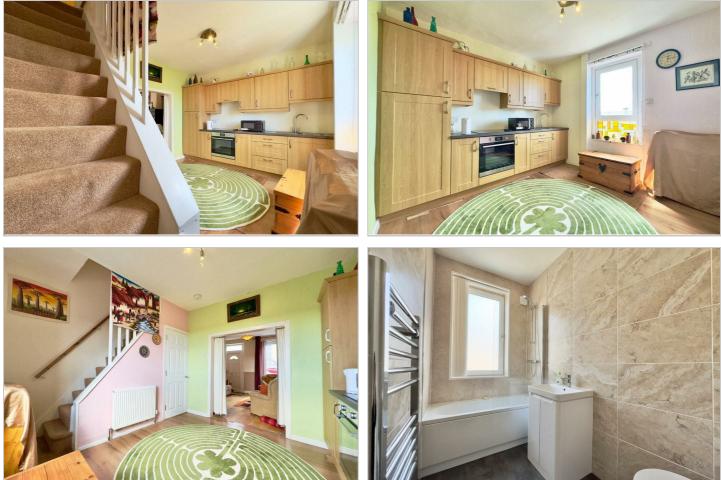

# Offers Over £120,000

LOUNGE 12'9" x 12'5" (3.9m x 3.8m)

KITCHEN-DINER 8'6" x 12'5" (2.6m x 3.8m)

LANDING "x" ("x")

BATHROOM

BEDROOM ONE 7'6" x 10'2" (2.3m x 3.1m)

BEDROOM TWO 6'2" x 9'6" (1.9m x 2.9m)

BEDROOM THREE 10'5" x 11'5" (3.2m x 3.5m)