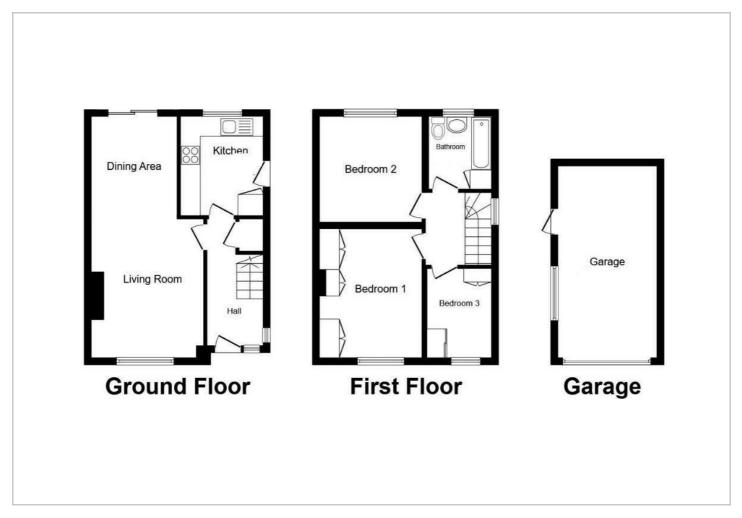

#### **ENTRANCE HALL**

"x" ("x")

#### **LOUNGE-DINER**

24'3" x 10'11" (7.41m x 3.33m)

#### **KITCHEN**

9'7" x 7'11" (2.93m x 2.42m)

#### **LANDING**

"x" ("x")

#### **BEDROOM ONE**

13'0" x 10'4" (3.98m x 3.16m)

#### **BEDROOM TWO**

11'6" x 10'5" (3.52m x 3.19m)

#### **BEDROOM THREE**

7'11" x 6'1" (2.42m x 1.86m)

#### **BATHROOM**

6'0" x 6'0" (1.84m x 1.85m)

#### **GARAGE**

"x" ("x")

Tel: 01226 447155

#### Floor Plan