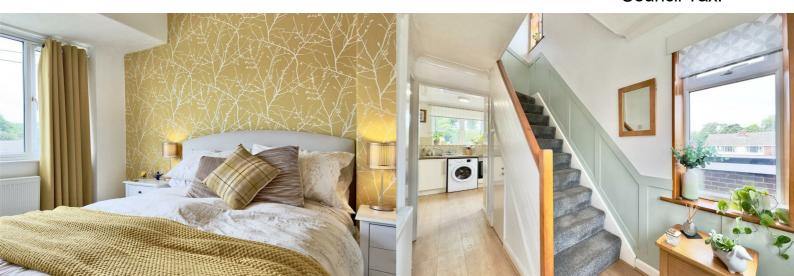

#### **BEDROOM ONE**

13'0" x 10'4" (3.98m x 3.16m)

#### **LANDING**

"x" ("x")