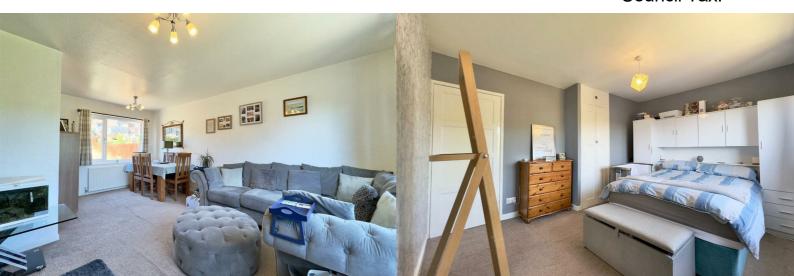

#### **LOUNGE-DINER**

17'8" x 14'10" (5.41m x 4.53m)

#### **BEDROOM ONE**

11'0" x 10'10" (3.37m x 3.31m)

#### **BEDROOM TWO**

13'2" x 11'2" (4.02m x 3.42m)

#### **BEDROOM THREE**

6'6" x 9'0" (1.99m x 2.75m)

Tel: 01226 447155