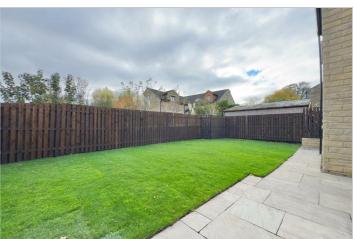

#### Entrance hall

Kitchen/ Dining room/ Lounge 21'11" x 18'0" (6.7m x 5.5m)

Garage

Landing

Family bathroom

Bedroom one 17'8" x 10'9" (5.4m x 3.3m)

Bedroom two 11'1" x 10'5" (3.4m x 3.2m )

Bedroom three 11'5" x 10'9" (3.5m x 3.3m )