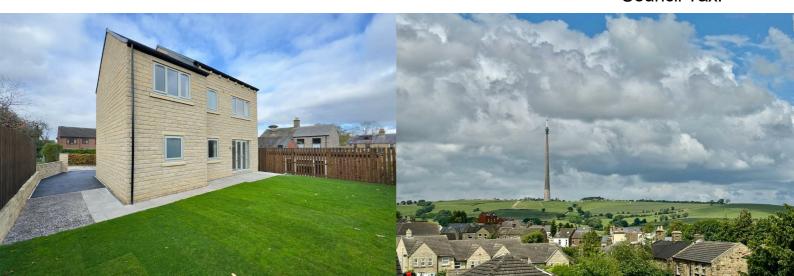

#### Entrance hall

Kitchen/ Dining room/ Lounge 21'11" x 18'0" (6.7m x 5.5m)

Garage

Landing

Family bathroom

Bedroom one 17'8" x 10'9" (5.4m x 3.3m)

Bedroom two 11'1" x 10'5" (3.4m x 3.2m )

Bedroom three 11'5" x 10'9" (3.5m x 3.3m )

Bedroom four 18'0" x 16'4" (5.5m x 5m )

En suite

Tel: 01226 447155