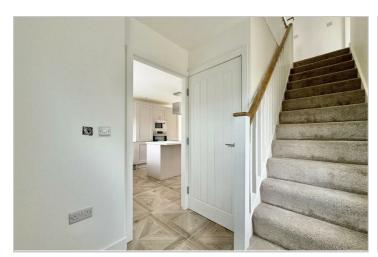

#### Entrance hall

Kitchen/ Dining room/ Lounge 21'11" x 18'0" (6.7m x 5.5m)

Garage

Landing

Family bathroom

Bedroom one 17'8" x 10'9" (5.4m x 3.3m)

Bedroom two 11'1" x 10'5" (3.4m x 3.2m )

Bedroom three 11'5" x 10'9" (3.5m x 3.3m )