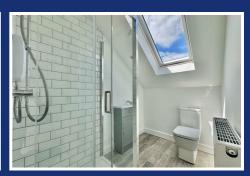

#### Entrance hall

Kitchen/ Dining room/ Lounge 21'11" x 18'0" (6.7m x 5.5m)

Garage

Landing

Family bathroom

Bedroom one 17'8" x 10'9" (5.4m x 3.3m)

Bedroom two 11'1" x 10'5" (3.4m x 3.2m )

Bedroom three 11'5" x 10'9" (3.5m x 3.3m )