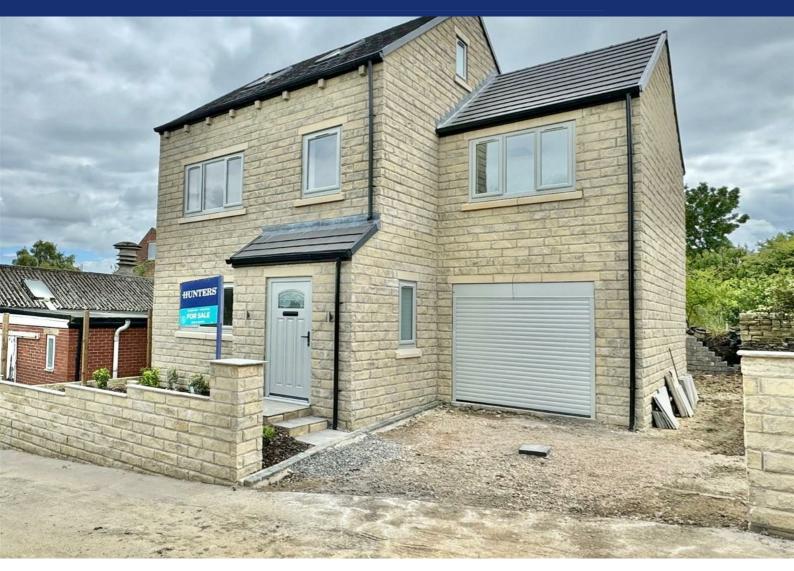

## Lidgett Lane

Skelmanthorpe, HD8 9AQ

Offers Over £390,000

Council Tax:

## 1 Lidgett Lane

Skelmanthorpe, HD8 9AQ

## Offers Over £390,000

#### **Entrance hall**

Kitchen/ Dining room/ Lounge 21'11" x 18'0" (6.7m x 5.5m)

Garage

Landing

Family bathroom

Bedroom one 17'8" x 10'9" (5.4m x 3.3m)

Bedroom two 11'1" x 10'5" (3.4m x 3.2m )

Bedroom three 11'5" x 10'9" (3.5m x 3.3m )

Bedroom four 18'0" x 16'4" (5.5m x 5m )

En suite

Tel: 01226 447155