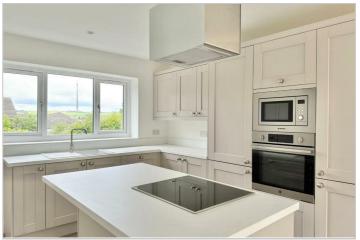

#### **Entrance hall**

Kitchen/ Dining room/ Lounge 21'11" x 18'0" (6.7m x 5.5m)

Garage

Landing

Family bathroom

Bedroom one 17'8" x 10'9" (5.4m x 3.3m)

Bedroom two 11'1" x 10'5" (3.4m x 3.2m )

Bedroom three 11'5" x 10'9" (3.5m x 3.3m )