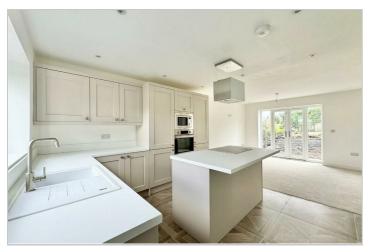

#### **Entrance hall**

Kitchen/ Dining room/ Lounge 21'11" x 18'0" (6.7m x 5.5m)

Garage

Landing

Family bathroom

Bedroom one 17'8" x 10'9" (5.4m x 3.3m)

Bedroom two 11'1" x 10'5" (3.4m x 3.2m )

Bedroom three 11'5" x 10'9" (3.5m x 3.3m )