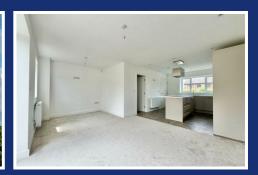

#### **Entrance hall**

Kitchen/ Dining room/ Lounge 21'11" x 18'0" (6.7m x 5.5m)

Garage

Landing

Family bathroom

Bedroom one 17'8" x 10'9" (5.4m x 3.3m)

Bedroom two 11'1" x 10'5" (3.4m x 3.2m )

Bedroom three 11'5" x 10'9" (3.5m x 3.3m )