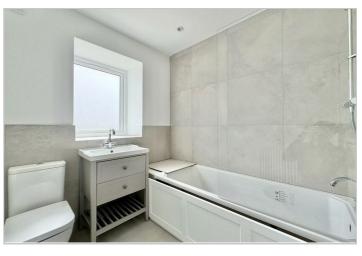

#### **Entrance hall**

Kitchen/ Dining room/ Lounge 21'11" x 18'0" (6.7m x 5.5m)

Garage

Landing

Family bathroom

Bedroom one 17'8" x 10'9" (5.4m x 3.3m)

Bedroom two 11'1" x 10'5" (3.4m x 3.2m )

Bedroom three 11'5" x 10'9" (3.5m x 3.3m )