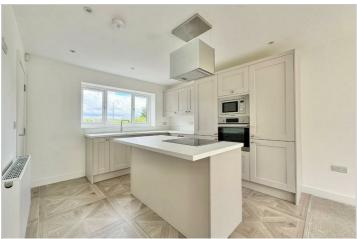

#### **Entrance hall**

Kitchen/ Dining room/ Lounge 21'11" x 18'0" (6.7m x 5.5m)

Garage

Landing

Family bathroom

Bedroom one 17'8" x 10'9" (5.4m x 3.3m)

Bedroom two 11'1" x 10'5" (3.4m x 3.2m )

Bedroom three 11'5" x 10'9" (3.5m x 3.3m )