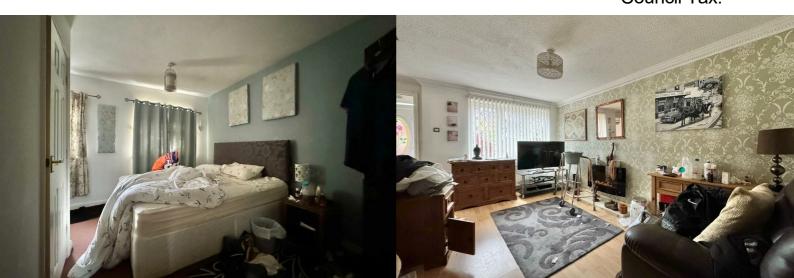

### Entrance hall

Lounge 14'9" x 11'9" (4.5m x 3.6m)

Kitchen 12'1" x 10'2" (3.7m x 3.1m)

### Landing

Family bathroom 8'2" x 5'10" (2.5m x 1.8m)

Bedroom one 13'1" x 9'2" (4m x 2.8m)

Bedroom two 12'1" x 6'6" (3.7m x 2m)

Tel: 01226 447155