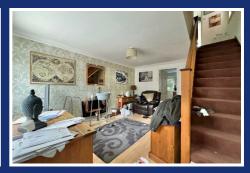

### Entrance hall

Lounge 14'9" x 11'9" (4.5m x 3.6m)

Kitchen 12'1" x 10'2" (3.7m x 3.1m)