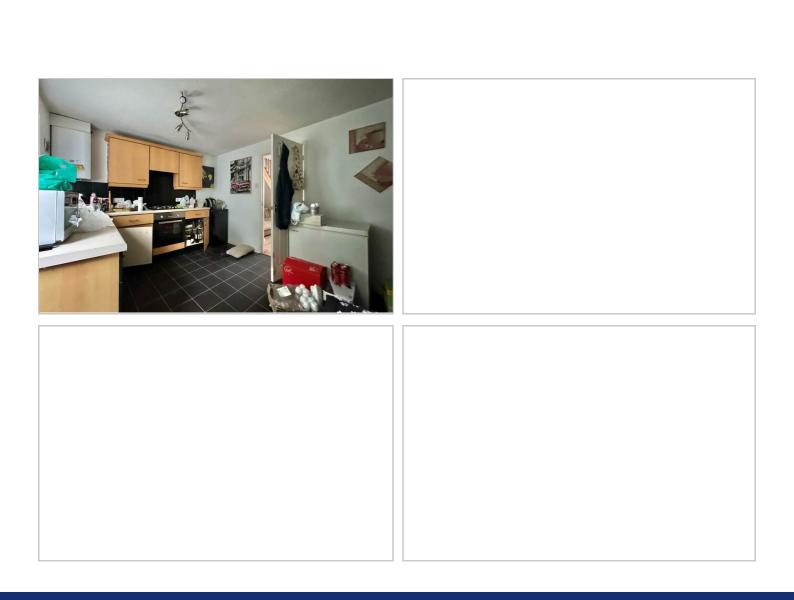

### Entrance hall

Lounge 14'9" x 11'9" (4.5m x 3.6m)

Kitchen 12'1" x 10'2" (3.7m x 3.1m)