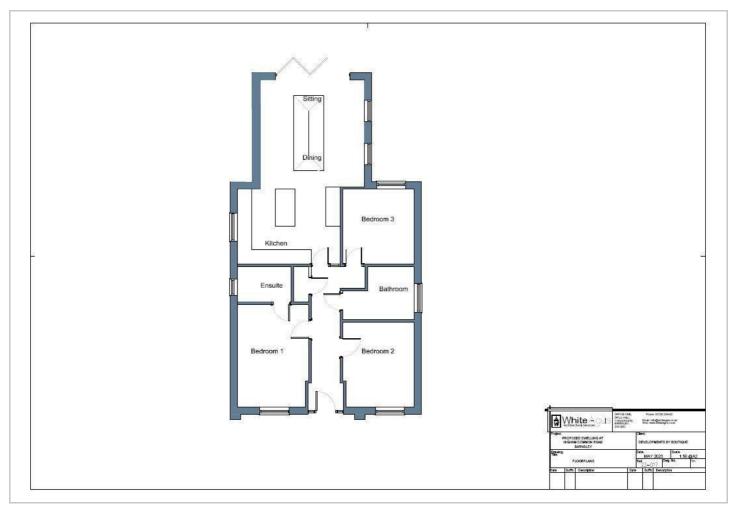

HERE TO GET you there



### Higham Common Road Higham, Barnsley, S751PG

£350,000



Council Tax:

# 362 A Higham Common Road

Higham, Barnsley, S751PG

## £350,000



https://www.hunters.com



#### Floor Plan



#### Viewing

Please contact our Hunters Barnsley Office on 01226 447155 if you wish to arrange a viewing appointment for this property or require further information.

### Energy Efficiency Graph



These particulars are intended to give a fair and reliable description of the property but no responsibility for any inaccuracy or error can be accepted and do not constitute an offer or contract. We have not tested any services or appliances (including central heating if fitted) referred to in these particulars and the purchasers are advised to satisfy themselves as to the working order and condition. If a property is unoccupied at any time there may be reconnection charges for any switched off/disconnected or drained services or appliances - All measurements are approximate. **THINKING OF