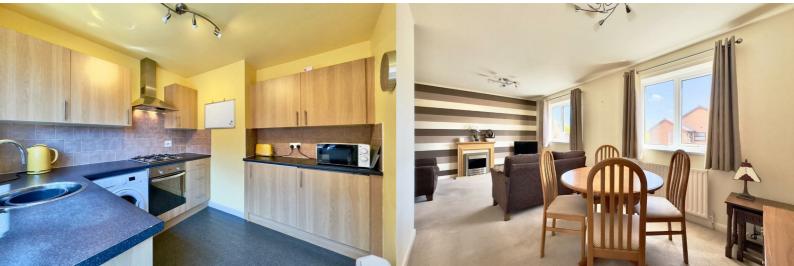

# Offers Over £210,000

ENTRANCE HALL "x" ("x")

LOUNGE-DINER 19'8" x 11'9" (6m x 3.6m)

KITCHEN 9'10" x 8'6" (3m x 2.6m)

BEDROOM ONE 12'9" x 9'10" (3.9m x 3.0m)

BEDROOM TWO 9'9" x 8'4" (2.98m x 2.55m)

SHOWER-ROOM 8'5" x 5'8" (2.59m x 1.73m)