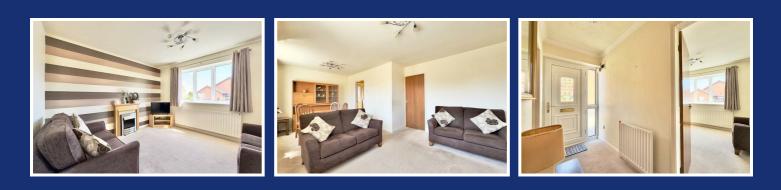

# Offers Over £210,000

ENTRANCE HALL "x" ("x")

LOUNGE-DINER 19'8" x 11'9" (6m x 3.6m)

KITCHEN 9'10" x 8'6" (3m x 2.6m)

BEDROOM ONE 12'9" x 9'10" (3.9m x 3.0m)

BEDROOM TWO 9'9" x 8'4" (2.98m x 2.55m)

SHOWER-ROOM 8'5" x 5'8" (2.59m x 1.73m)