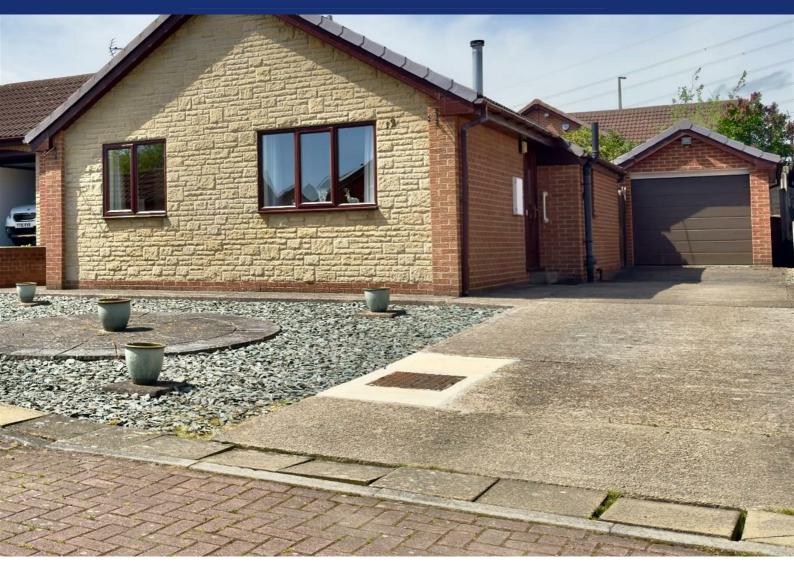

# 12 Elstead Close Barugh Green, Barnsley, S75 1NB

# Offers Over £210,000

ENTRANCE HALL "x" ("x")

LOUNGE-DINER 19'8" x 11'9" (6m x 3.6m)

KITCHEN 9'10" x 8'6" (3m x 2.6m)

BEDROOM ONE 12'9" x 9'10" (3.9m x 3.0m)

BEDROOM TWO 9'9" x 8'4" (2.98m x 2.55m)

SHOWER-ROOM 8'5" x 5'8" (2.59m x 1.73m)

GARAGE 17'3" x 8'5" (5.28m x 2.58m)

https://www.hunters.com