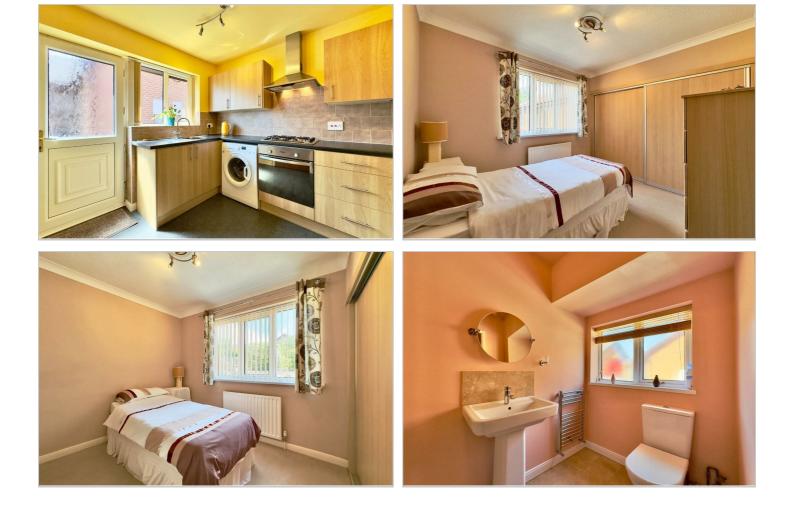

# Offers Over £210,000

ENTRANCE HALL "x" ("x")

LOUNGE-DINER 19'8" x 11'9" (6m x 3.6m)

KITCHEN 9'10" x 8'6" (3m x 2.6m)

BEDROOM ONE 12'9" x 9'10" (3.9m x 3.0m)

BEDROOM TWO 9'9" x 8'4" (2.98m x 2.55m)

SHOWER-ROOM 8'5" x 5'8" (2.59m x 1.73m)