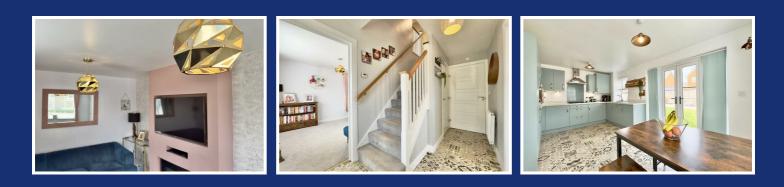

# Offers Over £260,000

ENTRANCE HALL "x" ("x")

LOUNGE 16'0" x 10'2" (4.9m x 3.1m)

KITCHEN-DINER 16'0" x 10'2" (4.9m x 3.12m)

DOWNSTAIRS WC "x" ("x")

LANDING "x" ("x")

BEDROOM ONE 13'9" x 12'5" (4.2m x 3.8m)