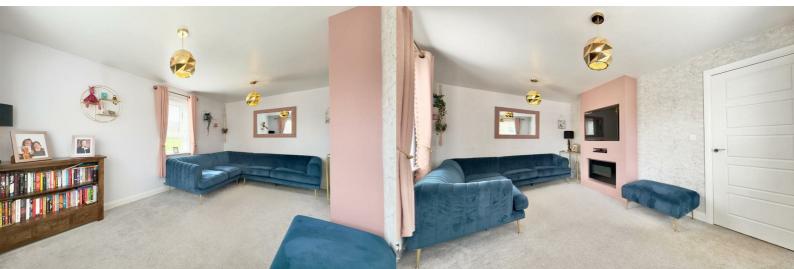

# Offers Over £260,000

ENTRANCE HALL "x" ("x")

LOUNGE 16'0" x 10'2" (4.9m x 3.1m)

KITCHEN-DINER 16'0" x 10'2" (4.9m x 3.12m)

DOWNSTAIRS WC "x" ("x")

LANDING "x" ("x")

BEDROOM ONE 13'9" x 12'5" (4.2m x 3.8m)