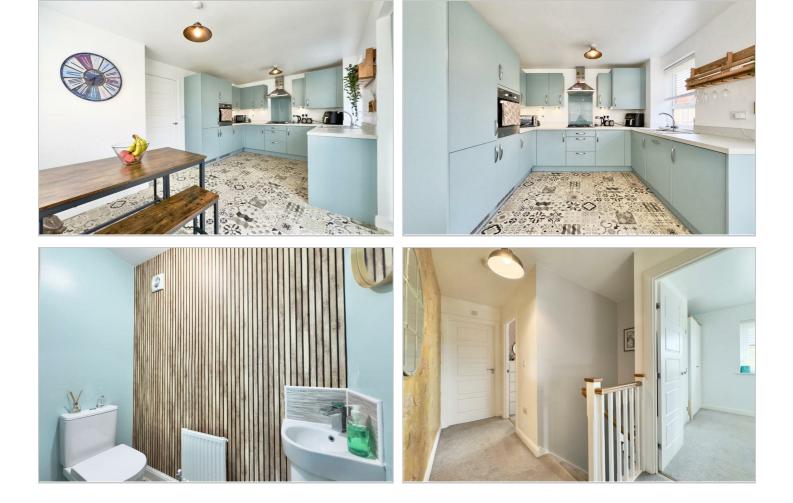

# Offers Over £260,000

ENTRANCE HALL "x" ("x")

LOUNGE 16'0" x 10'2" (4.9m x 3.1m)

KITCHEN-DINER 16'0" x 10'2" (4.9m x 3.12m)

DOWNSTAIRS WC "x" ("x")

LANDING "x" ("x")

BEDROOM ONE 13'9" x 12'5" (4.2m x 3.8m)

### **EN-SUITE**

BEDROOM TWO 12'1" x 10'2" (3.7m x 3.1m)

FAMILY BATHROOM 7'6" x 6'4" (2.3m x 1.95m)

BEDROOM THREE 7'2" x 6'6" (2.2m x 2m)

https://www.hunters.com