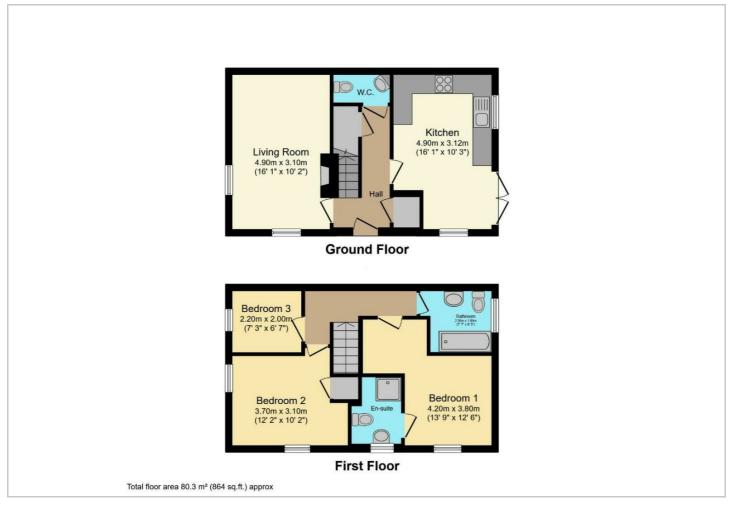

# Offers Over £260,000

ENTRANCE HALL "x" ("x")

LOUNGE 16'0" x 10'2" (4.9m x 3.1m)

KITCHEN-DINER 16'0" x 10'2" (4.9m x 3.12m)

DOWNSTAIRS WC "x" ("x")

LANDING "x" ("x")

BEDROOM ONE 13'9" x 12'5" (4.2m x 3.8m)

### **EN-SUITE**

BEDROOM TWO 12'1" x 10'2" (3.7m x 3.1m)

FAMILY BATHROOM 7'6" x 6'4" (2.3m x 1.95m)

BEDROOM THREE 7'2" x 6'6" (2.2m x 2m)

https://www.hunters.com

#### Floor Plan