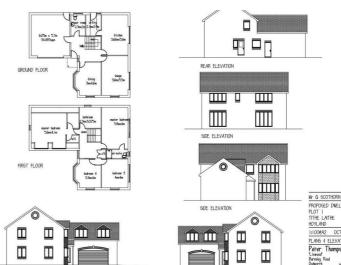

# HUNTERS

HERE TO GET you THERE



# Tithe Laithe

Hoyland, Barnsley, S74 9DQ

Offers In Excess Of £300,000







# Former Wood Yard, Tithe Laithe

Hoyland, Barnsley, S74 9DQ

Offers In Excess Of £300,000



Tel: 01226 447155



## Road Map Hybrid Map Terrain Map







#### Floor Plan



## Viewing

Please contact our Hunters Barnsley Office on 01226 447155 if you wish to arrange a viewing appointment for this property or require further information.

## **Energy Efficiency Graph**





These particulars are intended to give a fair and reliable description of the property but no responsibility for any inaccuracy or error can be accepted and do not constitute an offer or contract. We have not tested any services or appliances (including central heating if fitted) referred to in these particulars and the purchasers are advised to satisfy themselves as to the working order and condition. If a property