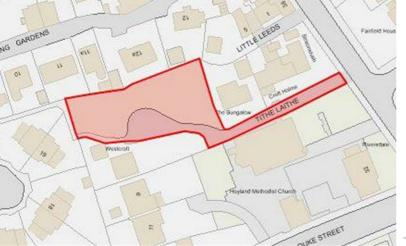

# HUNTERS

HERE TO GET you THERE



# Tithe Laithe

Hoyland, Barnsley, S74 9DQ

Offers In Excess Of £300,000







# Former Wood Yard, Tithe Laithe

Hoyland, Barnsley, S74 9DQ

Offers In Excess Of £300,000



Tel: 01226 447155



## Road Map Hybrid Map Terrain Map







#### Floor Plan



## Viewing

Please contact our Hunters Barnsley Office on 01226 447155 if you wish to arrange a viewing appointment for this property or require further information.

## **Energy Efficiency Graph**





These particulars are intended to give a fair and reliable description of the property but no responsibility for any inaccuracy or error can be accepted and do not constitute an offer or contract. We have not tested any services or appliances (including central heating if fitted) referred to in these particulars and the purchasers are advised to satisfy themselves as to the working order and condition. If a proper