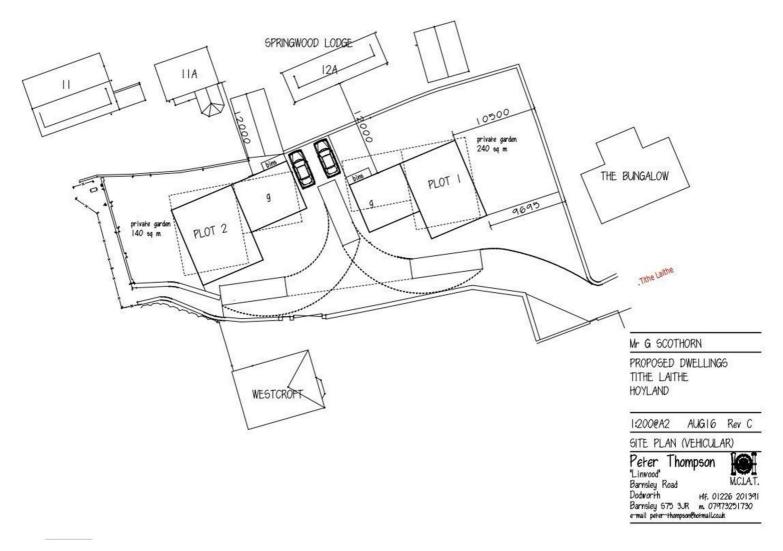

# Tithe Laithe

Hoyland, Barnsley, S74 9DQ

Offers In Excess Of £300,000

# Former Wood Yard, Tithe Laithe

Hoyland, Barnsley, S74 9DQ

Offers In Excess Of £300,000

Tel: 01226 447155