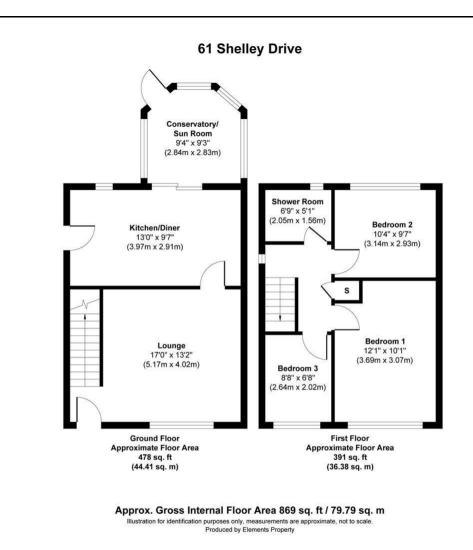

This lovely home boasts a family bathroom and three bedrooms, offering ample space for a growing family or those in need of a home office. Imagine waking up to the stunning views from the bedroom window each morning!

One of the highlights of this property is the large garden, providing a tranquil space for outdoor activities, gardening, or simply enjoying a cup of tea in the fresh air. With off-street parking, you'll never have to worry about finding a spot for your car.