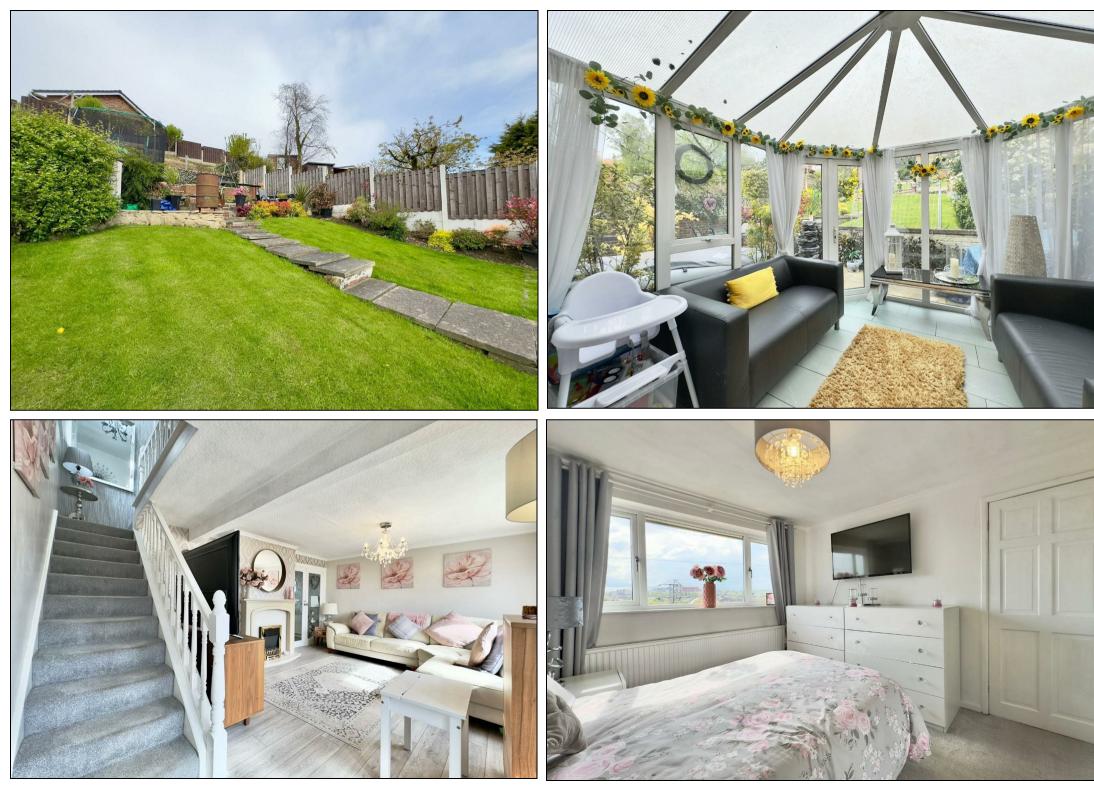

## Asking Price £200,000

HERE TO GET YOU THERE

Welcome to Shelley Drive, Barnsley - a charming house with amazing views that will surely captivate your heart! As you step into the property, you are greeted by a welcoming entrance hall that leads you to a cosy lounge, perfect for relaxing evenings with loved ones. The kitchen/dining room is ideal for hosting gatherings and creating culinary delights.

This lovely home boasts a family bathroom and three bedrooms, offering ample space for a growing family or those in need of a home office. Imagine waking up to the stunning views from the bedroom window each morning!

One of the highlights of this property is the large garden, providing a tranquil space for outdoor activities, gardening, or simply enjoying a cup of tea in the fresh air. With off-street parking, you'll never have to worry about finding a spot for your car.

## **KEY FEATURES**

- AMAZING VIEWS
- LARGE GARDEN
- OFF STREET PARKING
- THREE BEDROOMS
- CONSERVATORY
- MODERN FAMILY HOME
  - NO VENDOR CHAIN

1-3 Church Street, Barnsley, South Yorks, S70 2AB | 01226 447155 barnsley@hunters.com | www.hunters.com