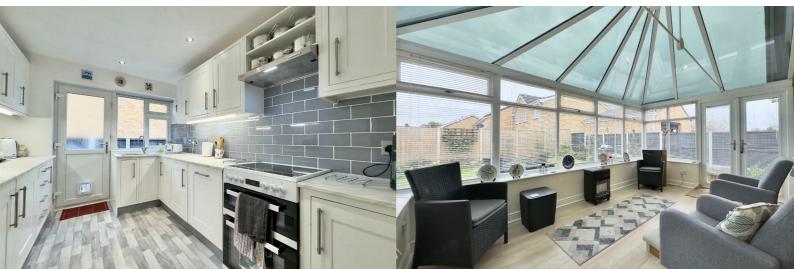

## Guide Price £250,000

ENTRANCE HALL "x" ("x")

LOUNGE 11'9" x 17'2" (3.6m x 5.25m)

KITCHEN 11'4" x 8'5" (3.47m x 2.59m)

SHOWER ROOM 10'1" x 5'6" (3.09m x 1.69m)

BEDROOM ONE 11'5" x 10'11" (3.48m x 3.34m)

BEDROOM TWO 12'0" x 8'8" (3.68m x 2.65m)

BEDROOM THREE 9'1" x 7'10" (2.77m x 2.4m)

SUN ROOM 14'9" x 9'8" (4.5m x 2.95)

GARAGE 18'1" x 9'5" (5.52m x 2.89m)

https://www.hunters.com