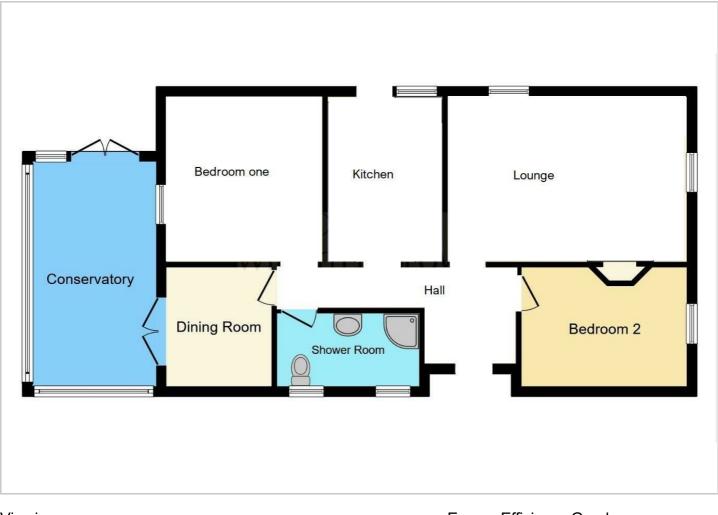

#### Floor Plan

## Guide Price £250,000

ENTRANCE HALL "x" ("x")

LOUNGE 11'9" x 17'2" (3.6m x 5.25m)

KITCHEN 11'4" x 8'5" (3.47m x 2.59m)

SHOWER ROOM 10'1" x 5'6" (3.09m x 1.69m)

BEDROOM ONE 11'5" x 10'11" (3.48m x 3.34m)

BEDROOM TWO 12'0" x 8'8" (3.68m x 2.65m)

BEDROOM THREE 9'1" x 7'10" (2.77m x 2.4m)

SUN ROOM 14'9" x 9'8" (4.5m x 2.95)

GARAGE 18'1" x 9'5" (5.52m x 2.89m)

https://www.hunters.com