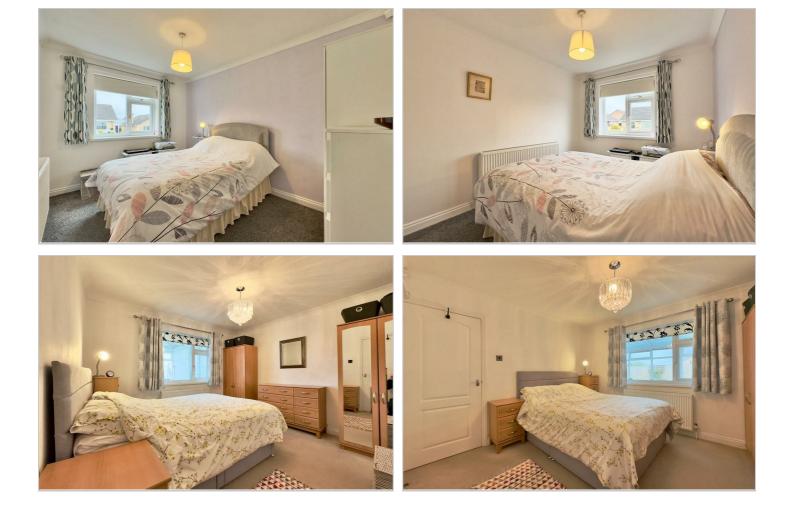

## Guide Price £250,000

ENTRANCE HALL "x" ("x")

LOUNGE 11'9" x 17'2" (3.6m x 5.25m)

KITCHEN 11'4" x 8'5" (3.47m x 2.59m)

SHOWER ROOM 10'1" x 5'6" (3.09m x 1.69m)

BEDROOM ONE 11'5" x 10'11" (3.48m x 3.34m)

BEDROOM TWO 12'0" x 8'8" (3.68m x 2.65m)

BEDROOM THREE 9'1" x 7'10" (2.77m x 2.4m)

SUN ROOM 14'9" x 9'8" (4.5m x 2.95)

GARAGE 18'1" x 9'5" (5.52m x 2.89m)

https://www.hunters.com