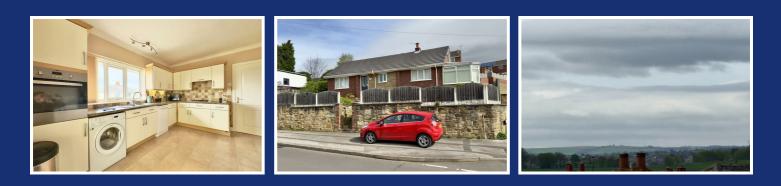

## Offers Over £260,000

ENTRANCE HALL "x" ("x")

LOUNGE 17'5" x 10'0" (5.33m x 3.06m)

KITCHEN 13'2" x 11'5" (4.03m x 3.5m)

BEDROOM ONE 12'0" x 10'0" (3.66m x 3.07m)

BEDROOM TWO 10'1" x 7'8" (3.08m x 2.35m)

BEDROOM THREE 12'1" x 9'8" (3.69m x 2.96m)