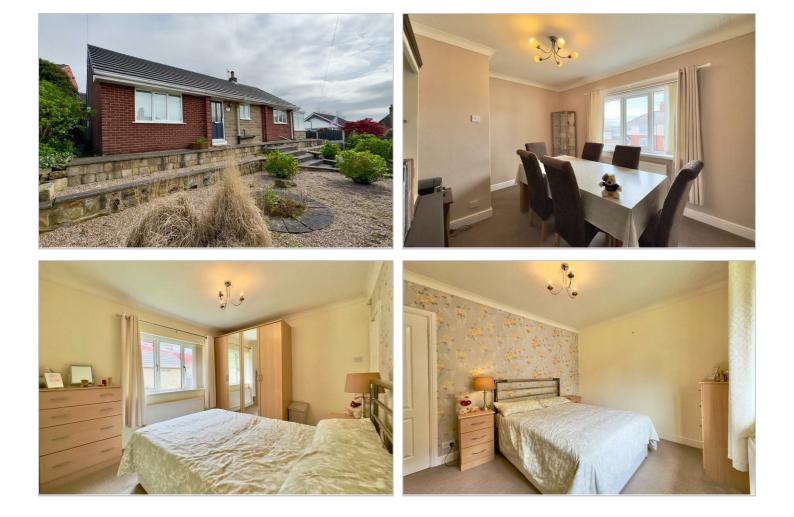

## Offers Over £260,000

ENTRANCE HALL "x" ("x")

LOUNGE 17'5" x 10'0" (5.33m x 3.06m)

KITCHEN 13'2" x 11'5" (4.03m x 3.5m)

BEDROOM ONE 12'0" x 10'0" (3.66m x 3.07m)

BEDROOM TWO 10'1" x 7'8" (3.08m x 2.35m)

BEDROOM THREE 12'1" x 9'8" (3.69m x 2.96m)

BATHROOM 8'1" x 6'11" (2.48m x 2.13m)

CONSERVATORY 20'1" x 8'5" (6.13m x 2.57m)

GARAGE 18'6" x 10'11" (5.64m x 3.35m)

https://www.hunters.com