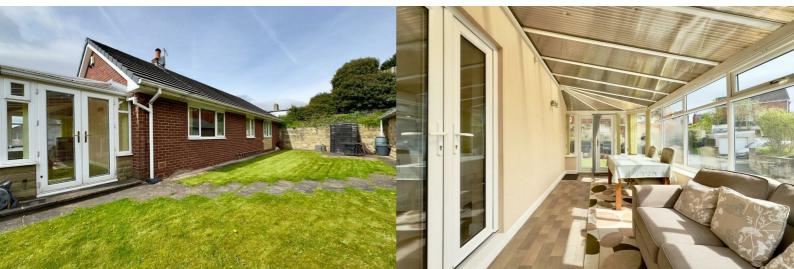

BATHROOM 8'1" x 6'11" (2.48m x 2.13m)

CONSERVATORY 20'1" x 8'5" (6.13m x 2.57m)

GARAGE 18'6" x 10'11" (5.64m x 3.35m)

https://www.hunters.com