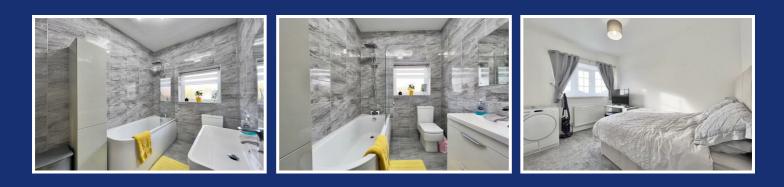

# Offers Over £140,000

ENTRANCE HALL "x" ("x")

BEDROOM ONE 11'8" x 8'7" (3.57m x 2.62m)

BEDROOM TWO 11'7" x 8'10" (3.54m x 2.71m)

LOUNGE 17'8" x 11'10" (5.4m x 3.62m)

BATHROOM 8'6" x 6'5" (2.61m x 1.96m)

KITCHEN 14'7" x 7'5" (4.46m x 2.28m)