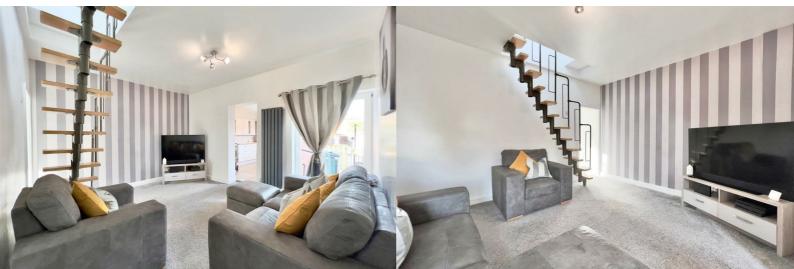

# Offers Over £140,000

ENTRANCE HALL "x" ("x")

BEDROOM ONE 11'8" x 8'7" (3.57m x 2.62m)

BEDROOM TWO 11'7" x 8'10" (3.54m x 2.71m)

LOUNGE 17'8" x 11'10" (5.4m x 3.62m)

BATHROOM 8'6" x 6'5" (2.61m x 1.96m)

KITCHEN 14'7" x 7'5" (4.46m x 2.28m)