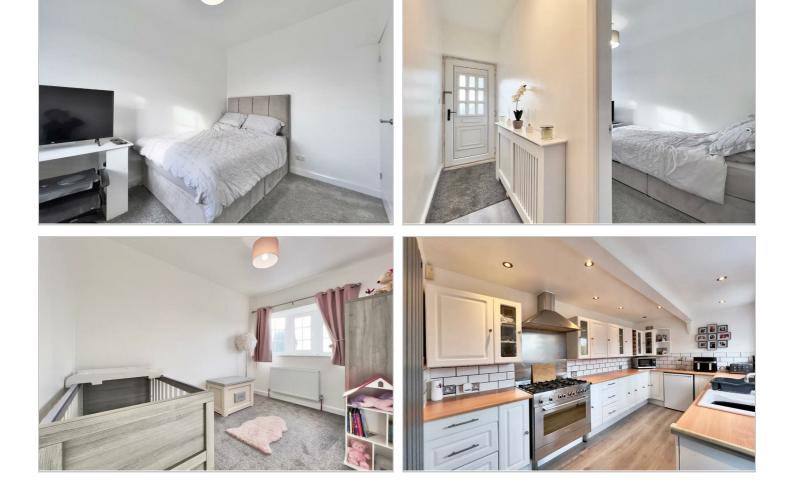

# Offers Over £140,000

ENTRANCE HALL "x" ("x")

BEDROOM ONE 11'8" x 8'7" (3.57m x 2.62m)

BEDROOM TWO 11'7" x 8'10" (3.54m x 2.71m)

LOUNGE 17'8" x 11'10" (5.4m x 3.62m)

BATHROOM 8'6" x 6'5" (2.61m x 1.96m)

KITCHEN 14'7" x 7'5" (4.46m x 2.28m)

ATTIC ROOM 20'2" x 12'9" (6.16m x 3.9m)

GARAGE "x" ("x")

https://www.hunters.com