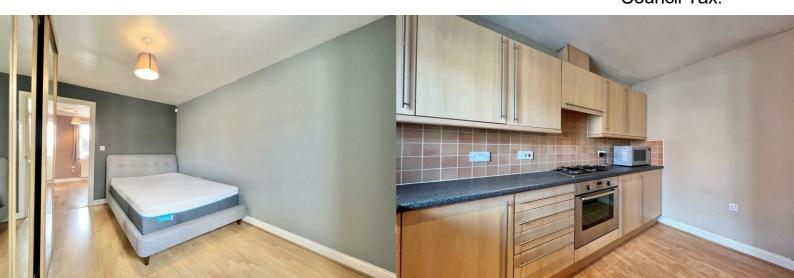

#### Bedroom one

14'5" x 9'10" (4.4m x 3m)

#### Kitchen

6'10" x 10'9" (2.1m x 3.3m)