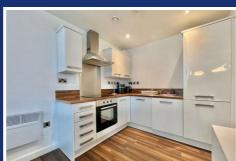

## 55 Gateway plaza Fitzwilliam Street

Barnsley, S70 2RH

Offers Over £75,000

Kitchen/ Diner/ Lounge 22'11" x 17'0" (7m x 5.2m)

Bedroom one

Bathroom 6'10" x 6'10" (2.1m x 2.1m )

Tel: 01226 447155