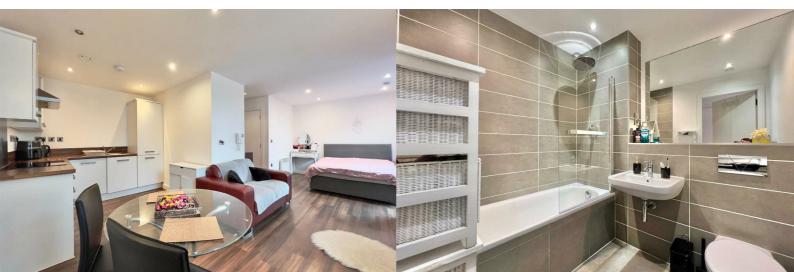

## 55 Gateway plaza Fitzwilliam Street

Barnsley, S70 2RH

Offers Over £75,000

Kitchen/ Diner/ Lounge 22'11" x 17'0" (7m x 5.2m)

Bedroom one

Bathroom 6'10" x 6'10" (2.1m x 2.1m )

Tel: 01226 447155