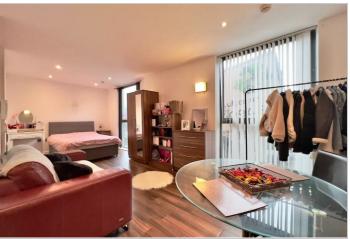

## 55 Gateway plaza Fitzwilliam Street

Barnsley, S70 2RH

Offers Over £75,000

Kitchen/ Diner/ Lounge 22'11" x 17'0" (7m x 5.2m)

Bedroom one

Bathroom 6'10" x 6'10" (2.1m x 2.1m )

Tel: 01226 447155