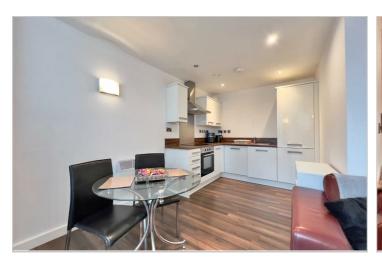

## 55 Gateway plaza Fitzwilliam Street

Barnsley, S70 2RH

Offers Over £75,000

Kitchen/ Diner/ Lounge 22'11" x 17'0" (7m x 5.2m)

Bedroom one

Bathroom 6'10" x 6'10" (2.1m x 2.1m )

Tel: 01226 447155