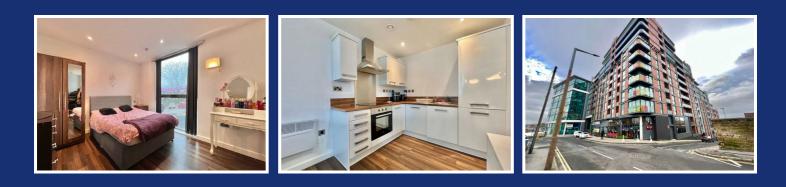

## Offers In Excess Of £85,000

Kitchen/ Diner/ Lounge 22'11" x 17'0" (7m x 5.2m)

Bedroom one

Bathroom 6'10" x 6'10" (2.1m x 2.1m )

https://www.hunters.com