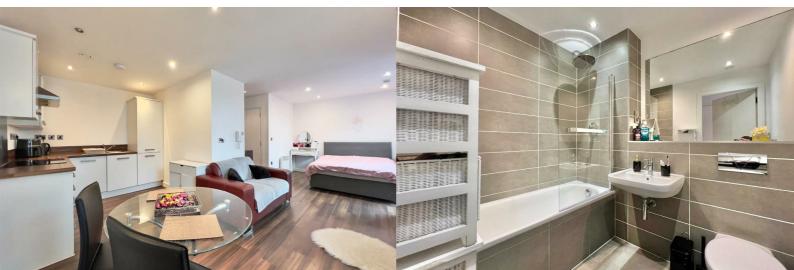

## Offers In Excess Of £85,000

Kitchen/ Diner/ Lounge 22'11" x 17'0" (7m x 5.2m)

Bedroom one

Bathroom 6'10" x 6'10" (2.1m x 2.1m )

https://www.hunters.com