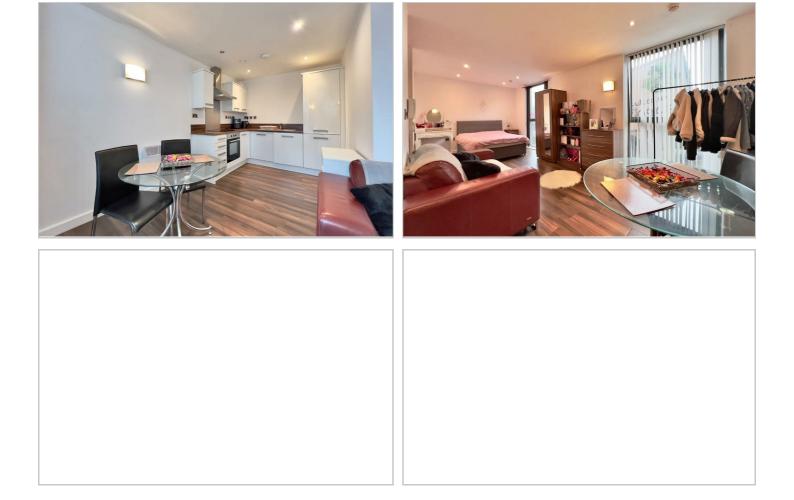

## Offers In Excess Of £85,000

Kitchen/ Diner/ Lounge 22'11" x 17'0" (7m x 5.2m)

Bedroom one

Bathroom 6'10" x 6'10" (2.1m x 2.1m )

https://www.hunters.com