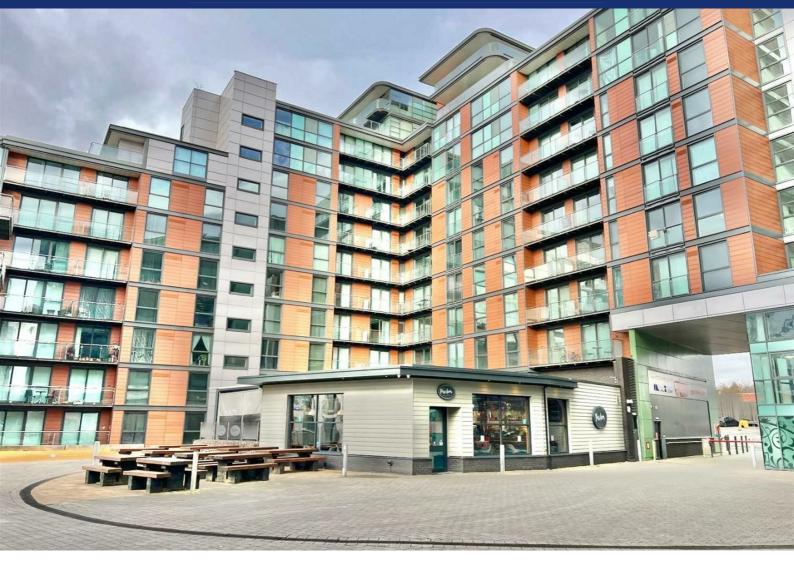

# 55 Gateway plaza Fitzwilliam Street

Barnsley, S70 2RH

## Offers In Excess Of £85,000

Kitchen/ Diner/ Lounge 22'11" x 17'0" (7m x 5.2m)

Bedroom one

Bathroom 6'10" x 6'10" (2.1m x 2.1m )

https://www.hunters.com