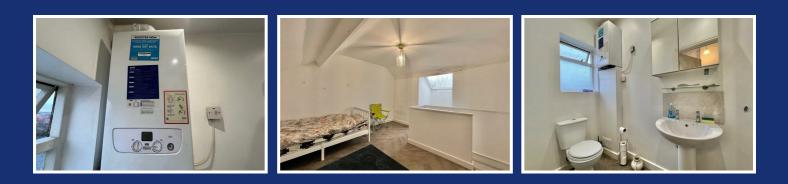

## Offers In Excess Of £160,000

Restaurant 32'9" x 13'1" (10m x 4m )

Landing

Lounge 15'1" x 13'1" (4.6m x 4m)

Cellar one 13'9" x 10'9" (4.2m x 3.3m)

Cellar two 10'9" x 10'5" (3.3m x 3.2m)

Shower room 3'11" x 10'2" (1.2m x 3.1m)

Bedroom one 11'1" x 12'9" (3.4m x 3.9m)

https://www.hunters.com