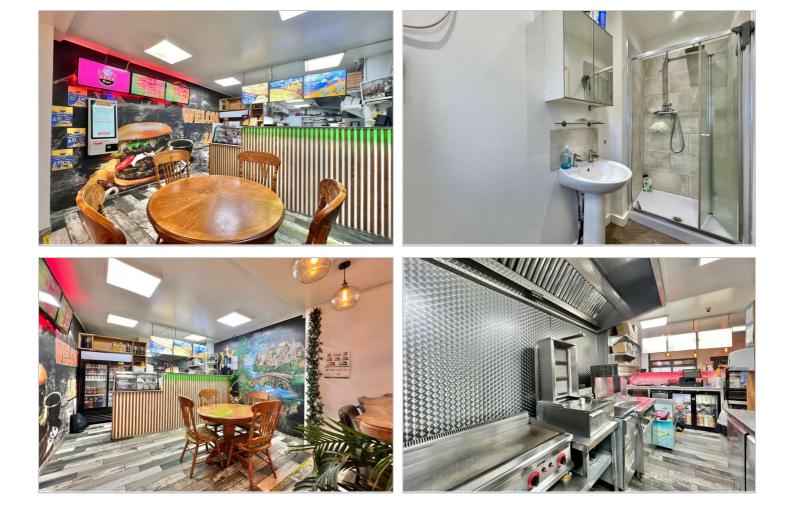

## Offers In Excess Of £160,000

Restaurant 32'9" x 13'1" (10m x 4m )

Landing

Lounge 15'1" x 13'1" (4.6m x 4m)

Cellar one 13'9" x 10'9" (4.2m x 3.3m)

Cellar two 10'9" x 10'5" (3.3m x 3.2m)

Shower room 3'11" x 10'2" (1.2m x 3.1m)