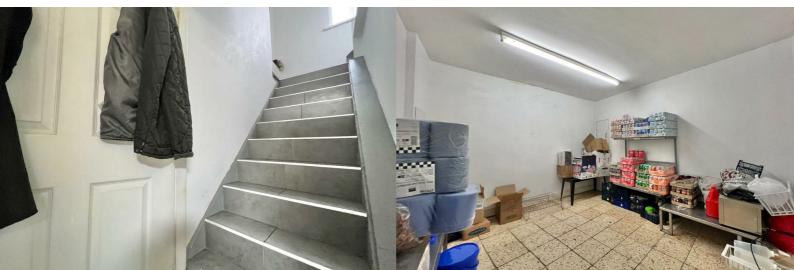

## Offers In Excess Of £160,000

Restaurant 32'9" x 13'1" (10m x 4m )

Landing

Lounge 15'1" x 13'1" (4.6m x 4m)

Cellar one 13'9" x 10'9" (4.2m x 3.3m)

Cellar two 10'9" x 10'5" (3.3m x 3.2m)

Shower room 3'11" x 10'2" (1.2m x 3.1m)