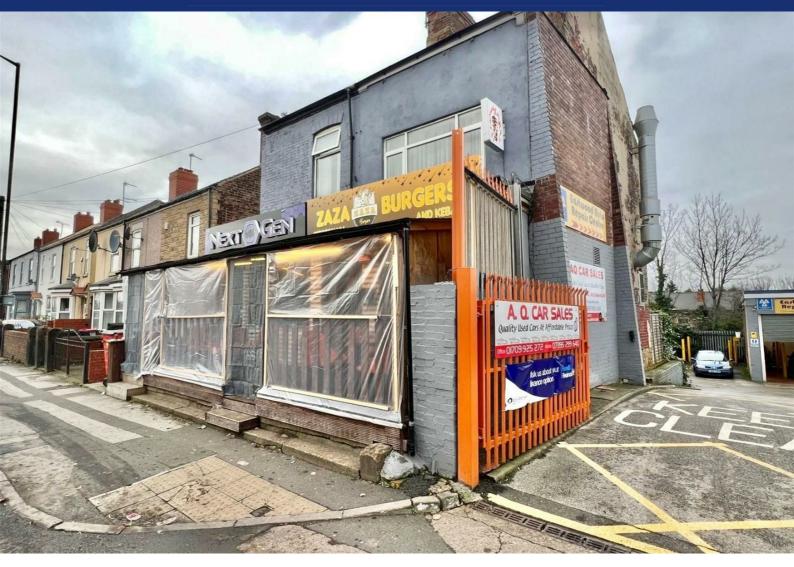

# 172 Fitzwilliam Road

Rotherham, S65 1QA

## Offers In Excess Of £160,000

Restaurant 32'9" x 13'1" (10m x 4m )

Landing

Lounge 15'1" x 13'1" (4.6m x 4m)

Cellar one 13'9" x 10'9" (4.2m x 3.3m)

Cellar two 10'9" x 10'5" (3.3m x 3.2m)

Shower room 3'11" x 10'2" (1.2m x 3.1m)