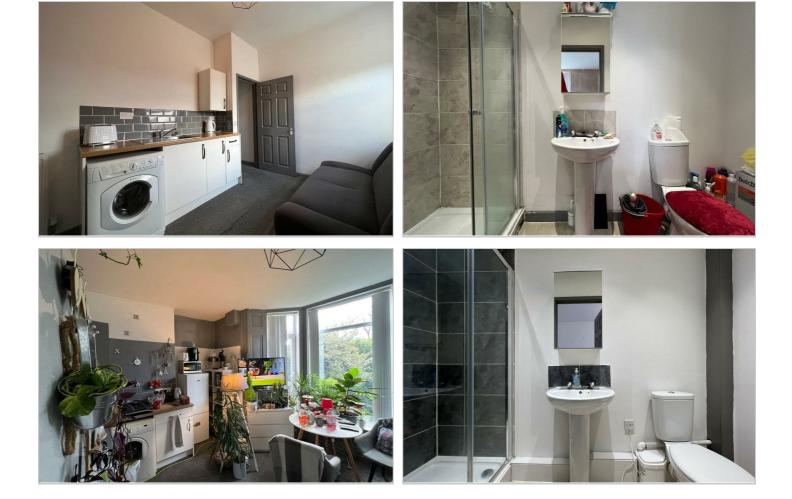

## £325,000

Entrance hall

Room one 17'4" x 15'8" (5.3m x 4.8m )

Room two 14'1" x 10'9" (4.3m x 3.3m)

Bedroom three 14'5" x 9'10" (4.4m x 3m )

Bedroom four 10'2" x 7'10" (3.1m x 2.4m)

Bedroom five 13'1" x 13'1" (4m x 4m )