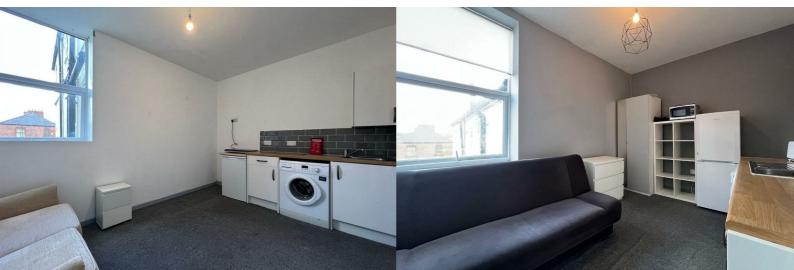

## £325,000

Entrance hall

Room one 17'4" x 15'8" (5.3m x 4.8m )

Room two 14'1" x 10'9" (4.3m x 3.3m)

Bedroom three 14'5" x 9'10" (4.4m x 3m )

Bedroom four 10'2" x 7'10" (3.1m x 2.4m)

Bedroom five 13'1" x 13'1" (4m x 4m )