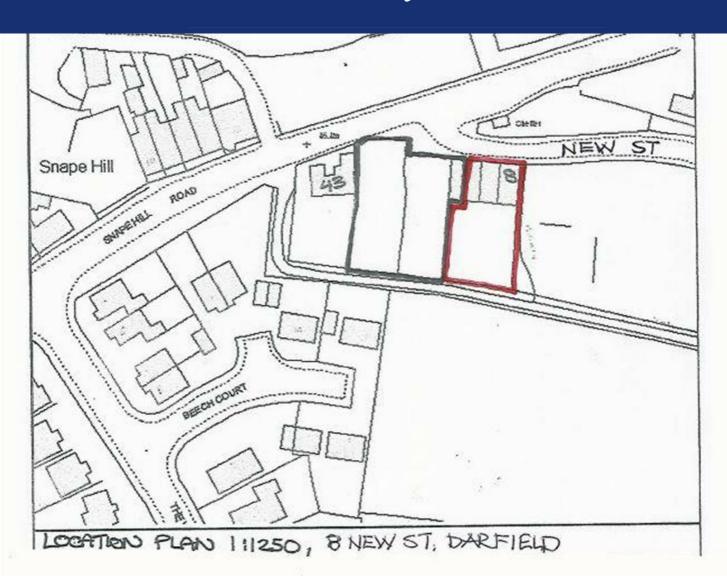

## Snape Hill Road

Darfield, Barnsley, S73 9LY

Offers In The Region Of £110,000

## 8 New street Snape Hill Road

Darfield, Barnsley, S73 9LY

Offers In The Region Of £110,000

Tel: 01226 447155