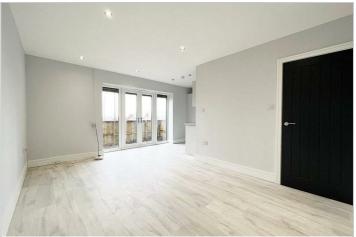

### Entrance hall

Lounge 17'0" x 18'8" (5.2m x 5.7m )

Kitchen 7'10" x 7'2" (2.4m x 2.2m )

**Bathroom** 

Bedroom 11'1" x 12'1" (3.4m x 3.7m)