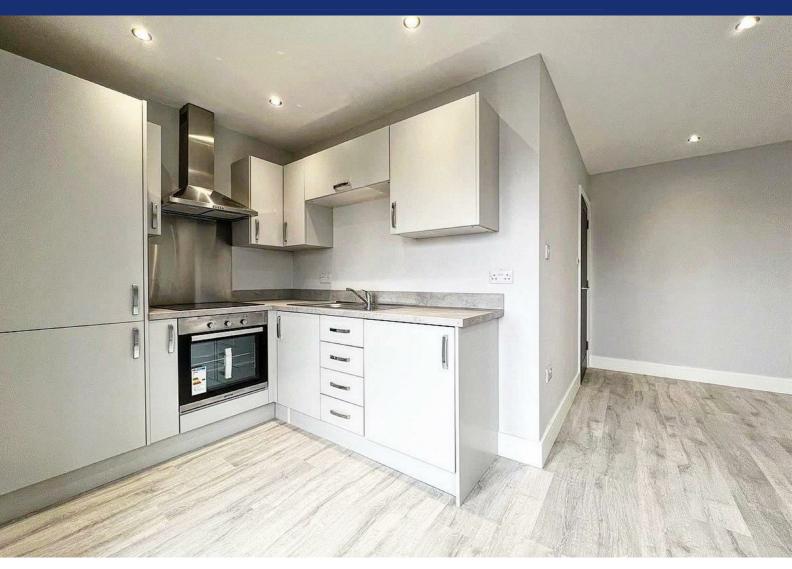

### Entrance hall

Lounge 17'0" x 18'8" (5.2m x 5.7m )

Kitchen 7'10" x 7'2" (2.4m x 2.2m )

**Bathroom** 

Bedroom 11'1" x 12'1" (3.4m x 3.7m)