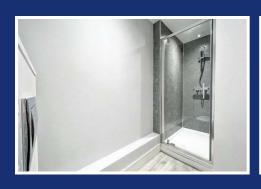

### Entrance hall

Lounge 17'0" x 18'8" (5.2m x 5.7m )

Kitchen 7'10" x 7'2" (2.4m x 2.2m )

**Bathroom** 

Bedroom 11'1" x 12'1" (3.4m x 3.7m)