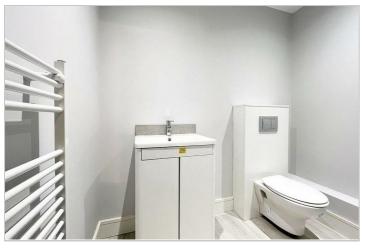

### Entrance hall

Lounge 17'0" x 18'8" (5.2m x 5.7m )

Kitchen 7'10" x 7'2" (2.4m x 2.2m )

**Bathroom** 

Bedroom 11'1" x 12'1" (3.4m x 3.7m)