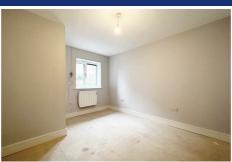

### Entrance hall

Lounge 17'0" x 18'8" (5.2m x 5.7m )

Kitchen 7'10" x 7'2" (2.4m x 2.2m )

**Bathroom** 

Bedroom 11'1" x 12'1" (3.4m x 3.7m)