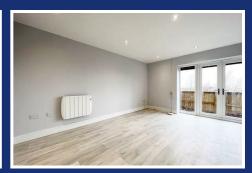

### Entrance hall

Lounge 17'0" x 18'8" (5.2m x 5.7m )

Kitchen 7'10" x 7'2" (2.4m x 2.2m )

**Bathroom** 

Bedroom 11'1" x 12'1" (3.4m x 3.7m)