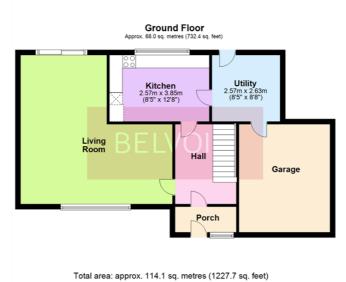

### **Nelson Court**

nilist every attempt has been made to ensure the accuracy of the floor plan contained here, measurements of doors, windows, rooms and any other idems are approximate and no ponsibility is taken for any error, omnishion or mis-statement. This is for illustrative purposes only and should be used as such. Plan produced using PlanUp.

Call: 01953 881331 belvoir.co.uk/norfolk

First Floor
Approx. 46.0 sq. metres (495.3 sq. feet)

Bedroom 2
2.92m x 2.74m
(97" x 9")

Bedroom 3
2.68m x 3.82m
(610" x 12'6")

Bedroom 3
2.99m x 2.51m
(9'9" x 8'3")