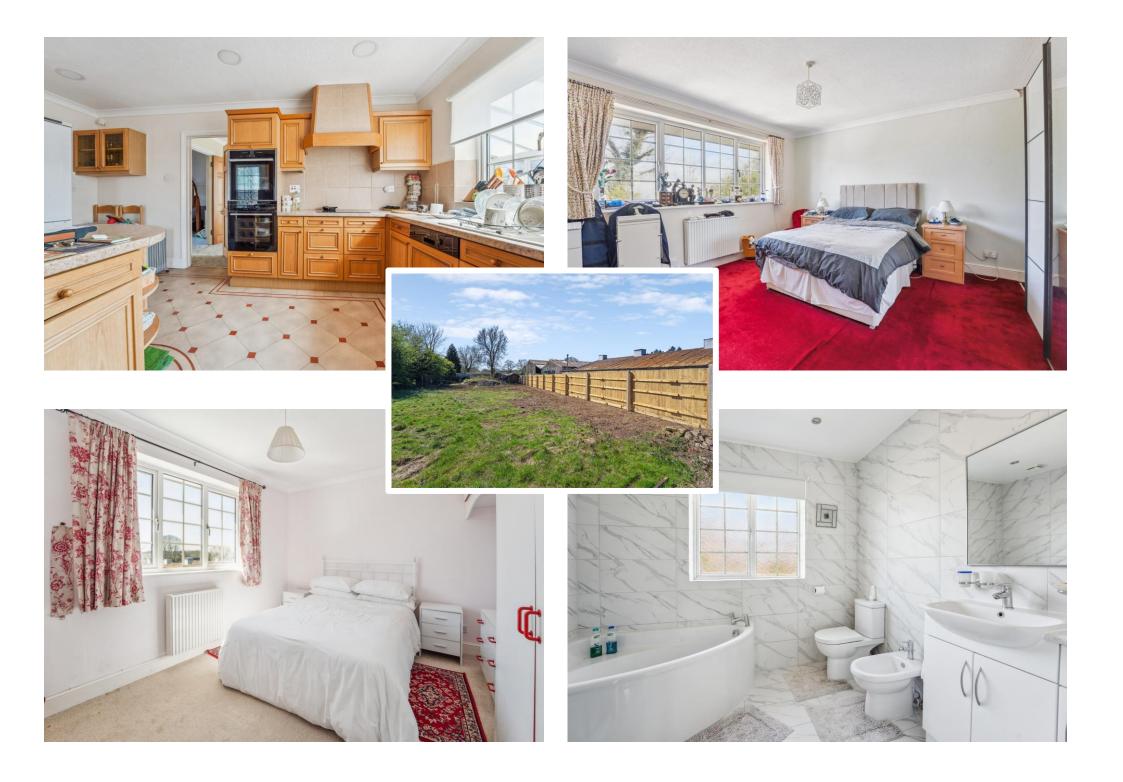

## St Elmo, Bellingdon, Chesham, Buckinghamshire, HP5 2UR

Occupying an enviable position on a generous-sized plot, this 5-bedroom detached family home offers well-proportioned accommodation of more than 3,000sq ft. The property requires some updating but offers a great opportunity for a future purchaser wanting to remodel the existing footprint and create their dream home. The accommodation comprises Entrance Hall, Living room, Dining Room, Kitchen/Breakfast Room, Family Room, cloakroom, Conservatory, Five Bedrooms (master with ensuite), Family Bathroom, Extensive Gardens to both Front and Rear, Parking. Freehold - EPR: E - Council Tax Band: G