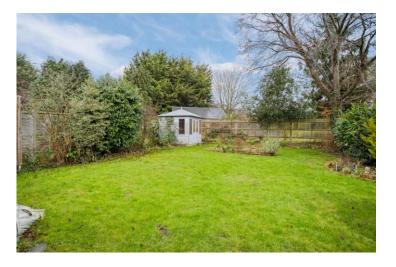

## 10 Hivings Park, Chesham, Buckinghamshire, HP5 2LG

A recently redecorated & versatile 3 / 4-bedroom semi-detached property enjoying a peaceful cul-de-sac location, complete with detached garage, driveway and lovely 50ft rear garden (see images). In summary, accommodation comprises entrance hall, sitting/dining room, kitchen which overlooks the rear garden (inc. electric oven & induction hob, tower fridge, washing machine & tumble dryer), two ground floor bedrooms, bathroom and two first floor bedrooms. No onward chain. Freehold - EPR:C - Council Tax Band: D