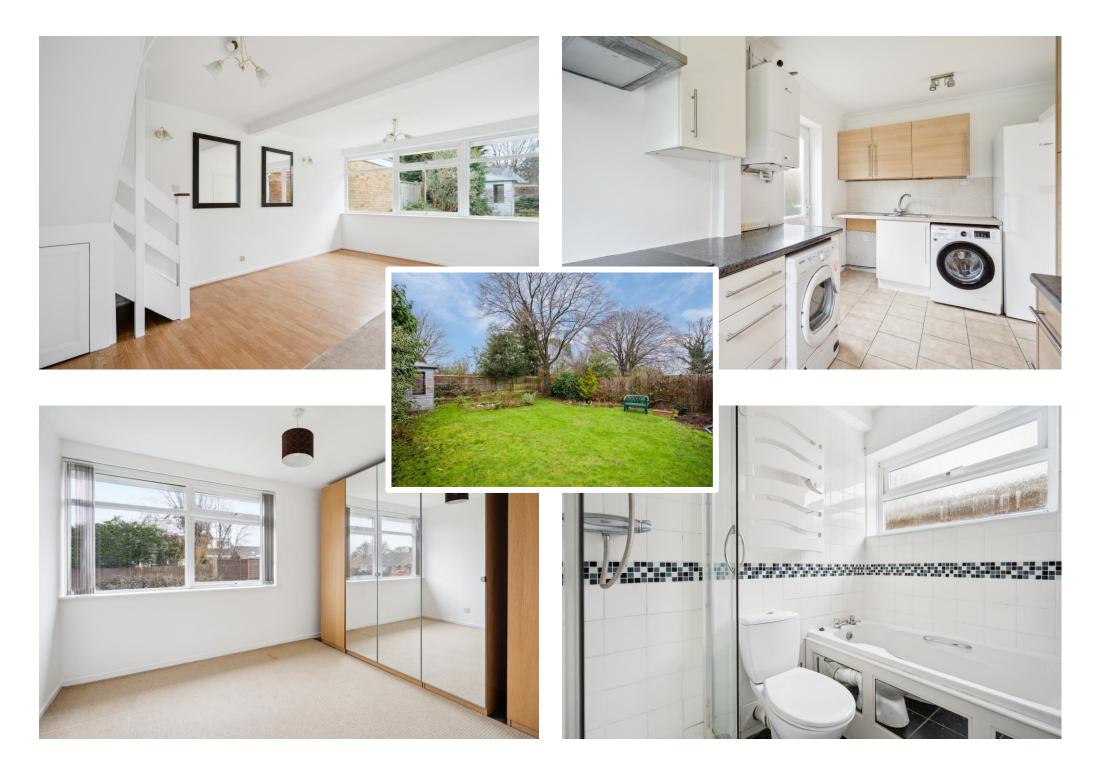

## 10 Hivings Park, Chesham, Buckinghamshire, HP5 2LG

A recently redecorated & versatile 3 / 4-bedroom semi-detached property enjoying a peaceful cul-de-sac location, complete with detached garage, driveway and lovely 50ft rear garden (see images). In summary, accommodation comprises entrance hall, sitting/dining room, kitchen which overlooks the rear garden (inc. electric oven & induction hob, tower fridge, washing machine & tumble dryer), two ground floor bedrooms, bathroom and two first floor bedrooms. No onward chain. Freehold - EPR:C - Council Tax Band: D