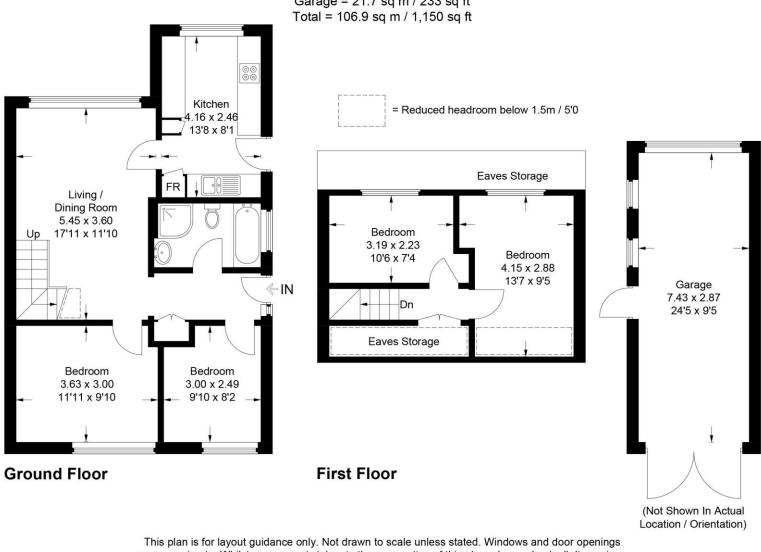

## 10 Hivings Park, Chesham, Buckinghamshire HP52LG

Approximate Gross Internal Area Ground Floor = 59.1 sq m / 636 sq ft First Floor = 26.1 sq m / 281 sq ft Garage = 21.7 sq m / 233 sq ft Total = 106.9 sq m / 1.150 sq ft

are approximate. Whilst every care is taken in the preparation of this plan, please check all dimensions, shapes and compass bearings before making any decisions reliant upon them.

© CJ Property Marketing Ltd Produced for Robsons