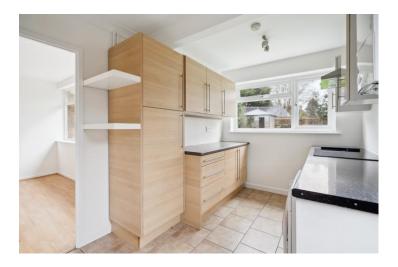

## 10 Hivings Park, Chesham, Buckinghamshire, HP5 2LG

A recently redecorated & versatile 3 / 4-bedroom semi-detached property enjoying a peaceful cul-de-sac location, complete with detached garage, driveway and lovely 50ft rear garden (see images). In summary, accommodation comprises entrance hall, sitting/dining room, kitchen which overlooks the rear garden (inc. electric oven & induction hob, tower fridge, washing machine & tumble dryer), two ground floor bedrooms, bathroom and two first floor bedrooms. No onward chain. Freehold - EPR:C - Council Tax Band: D