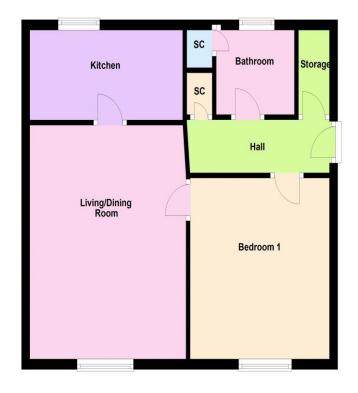

## Floorplan

## Measurements

**Living/Dining** 14' 9" x 12' 4" **Room** (4.49m x 3.76m)

**Kitchen** 11' 9" x 5' 8"

(3.58m x 1.73m)

**Bedroom One** 11' 5" x 11' 0"

(3.48m x 3.35m)

**Bathroom** 6' 2" x 5' 11"

(1.88m x 1.80m)