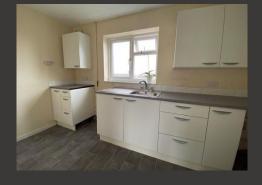

## Measurements

**Living/Dining** 14' 9" x 12' 4" **Room** (4.49m x 3.76m)

**Kitchen** 11' 9" x 5' 8"

(3.58m x 1.73m)

**Bedroom One** 11' 5" x 11' 0"

(3.48m x 3.35m)

**Bathroom** 6' 2" x 5' 11"

(1.88m x 1.80m)

## "Ideal for two but one will do!"

This nicely presented flat is an ideal rental for a professional couple or single person and offers easy maintenance living. The accommodation comprises entrance hall with storage cupboard, living room, fitted kitchen, bathroom and a double bedroom. The property benefits from UPVC double glazed windows and a gas fired central heating system. Please call 01536 409717 to view. Property is available immediately A holding fee of £125.00 will be payable on reference stage, and will be deducted from your first months rent.