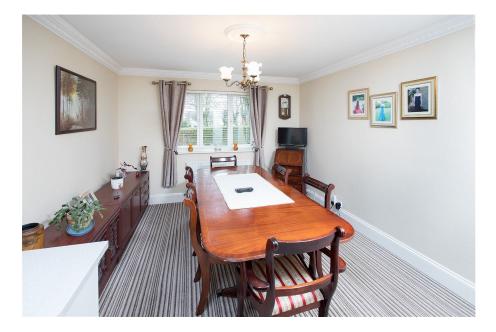

There is a utility room. The living room is a generous size featuring a bay window and doors opening into the conservatory.

The dining room is also a generous size and offers versatile flexible living options.