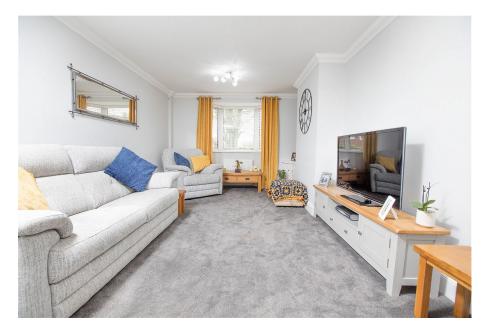

There is a utility room. The living room is a generous size featuring a bay window and doors opening into the conservatory.

The dining room is also a generous size and offers versatile flexible living options.