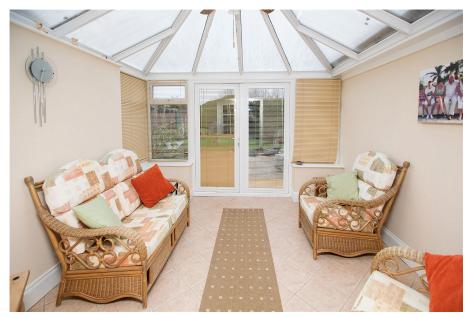

There is a utility room. The living room is a generous size featuring a bay window and doors opening into the conservatory.

The dining room is also a generous size and offers versatile flexible living options.