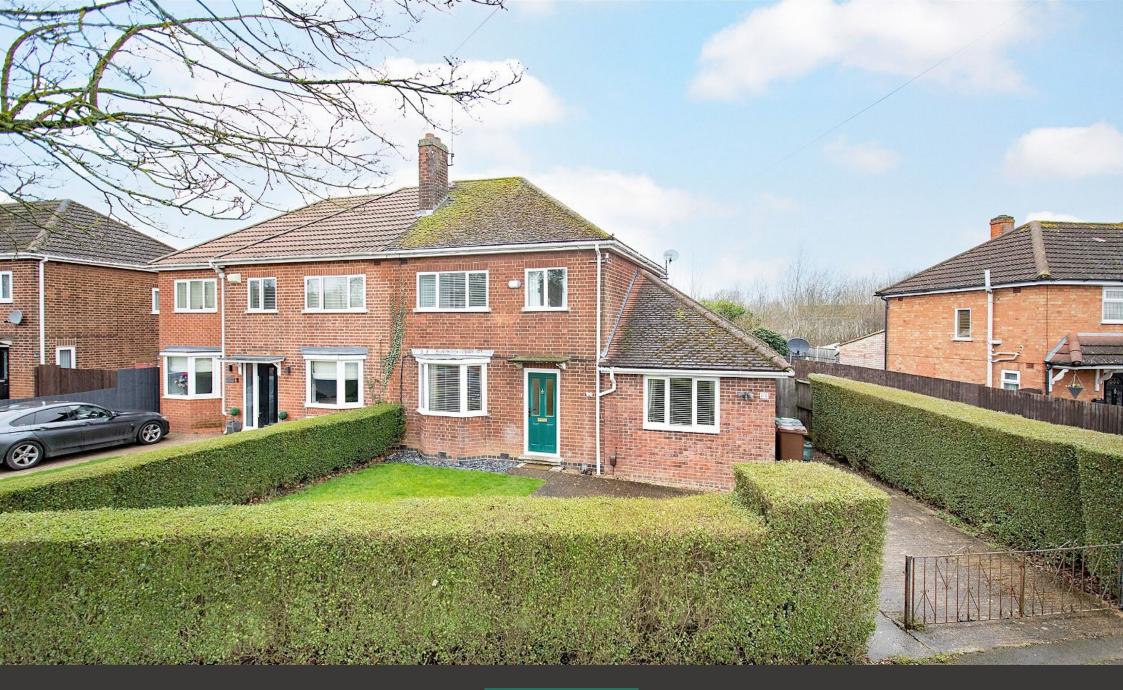

## **68 Rowlett Road, Corby, NN17 2BP** £275,000

**№** 3 **№** 1 **№** 2

## "The Big Picture"

This extended semi detached house is well located within the Lloyds area and is being offered for sale with NO CHAIN. Having been extended to the side and rear the interior is well proportioned and the plot size has been increased with the owners acquiring extra land to the rear. The accommodation comprises entrance hall, ground floor shower room, utility, modern fitted kitchen, living room, dining room/bedroom four and conservatory. Upstairs there are three bedrooms and a bathroom. There is driveway parking while the rear garden is a generous size.

There are three bedrooms with the main bedroom benefitting from two fitted double wardrobes.

Outside the plot offers a retained frontage with a lawn, there is a gated driveway which provides off road parking. The rear garden is a good size and includes a paved patio area, neat lawn with planted borders. There is a large timber deck towards the rear of the garden and also a useful timber storage shed.