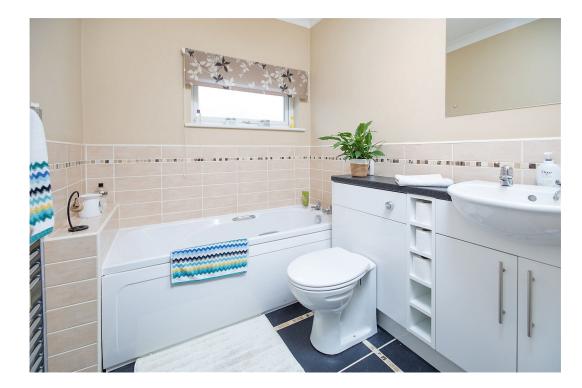

From the first floor landing there is a family bathroom which includes a side panel bath, WC and wash hand basin set within an enclosed vanity storage unit with ceramic tiled wall surrounds and floor. Heated towel rail.