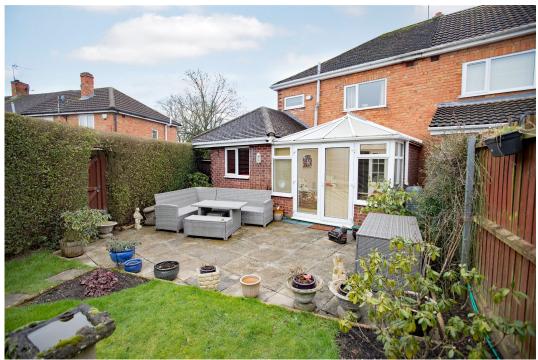

There are three bedrooms with the main bedroom benefitting from two fitted double wardrobes.

Outside the plot offers a retained frontage with a lawn, there is a gated driveway which provides off road parking. The rear garden is a good size and includes a paved patio area, neat lawn with planted borders. There is a large timber deck towards the rear of the garden and also a useful timber storage shed.