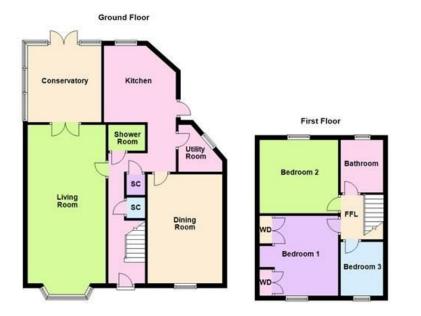

## "The Big Picture"

This extended semi detached house is well located within the Lloyds area and is being offered for sale with NO CHAIN. Having been extended to the side and rear the interior is well proportioned and the plot size has been increased with the owners acquiring extra land to the rear. The accommodation comprises entrance hall, ground floor shower room, utility, modern fitted kitchen, living room, dining room/bedroom four and conservatory. Upstairs there are three bedrooms and a bathroom. There is driveway parking while the rear garden is a generous size.

The accommodation comprises entrance hall with stairs rising to the first floor landing.

There is a stylish ground floor shower room which includes a shower enclosure, WC and awash hand basin built into an enclosed vanity unit, ceramic tiled floor and wall surrounds and there is a heated towel rail.

There is a utility room. The living room is a generous size featuring a bay window and doors opening into the conservatory.

The dining room is also a generous size and offers versatile flexible living options.

The kitchen is fitted with a modern range of wall and base level units with work surfaces incorporating a sink with drainer and mixer tap. There is a built in eye line double electric oven, gas hob and extractor hood, there is a ceramic tiled floor and wall surrounds.

From the first floor landing there is a family bathroom which includes a side panel bath, WC and wash hand basin set within an enclosed vanity storage unit with ceramic tiled wall surrounds and floor. Heated towel rail.

There are three bedrooms with the main bedroom benefitting from two fitted double wardrobes.

Outside the plot offers a retained frontage with a lawn, there is a gated driveway which provides off road parking. The rear garden is a good size and includes a paved patio area, neat lawn with planted borders. There is a large timber deck towards the rear of the garden and also a useful timber storage shed.