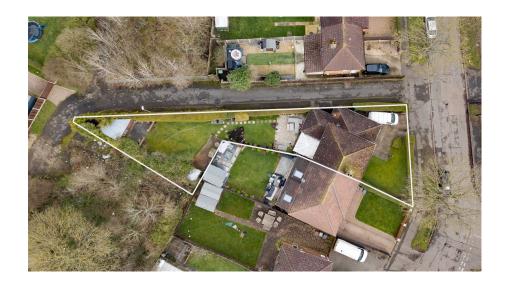

## "The Big Picture"

This extended semi detached house is well located within the Lloyds area and is being offered for sale with NO CHAIN. Having been extended to the side and rear the interior is well proportioned and the plot size has been increased with the owners acquiring extra land to the rear. The accommodation comprises entrance hall, ground floor shower room, utility, modern fitted kitchen, living room, dining room/bedroom four and conservatory. Upstairs there are three bedrooms and a bathroom. There is driveway parking while the rear garden is a generous size.

There are three bedrooms with the main bedroom benefitting from two fitted double wardrobes.

Outside the plot offers a retained frontage with a lawn, there is a gated driveway which provides off road parking. The rear garden is a good size and includes a paved patio area, neat lawn with planted borders. There is a large timber deck towards the rear of the garden and also a useful timber storage shed.