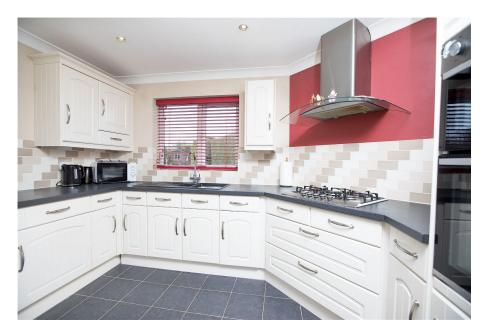

The kitchen is fitted with a modern range of wall and base level units with work surfaces incorporating a sink with drainer and mixer tap. There is a built in eye line double electric oven, gas hob and extractor hood, there is a ceramic tiled floor and wall surrounds.