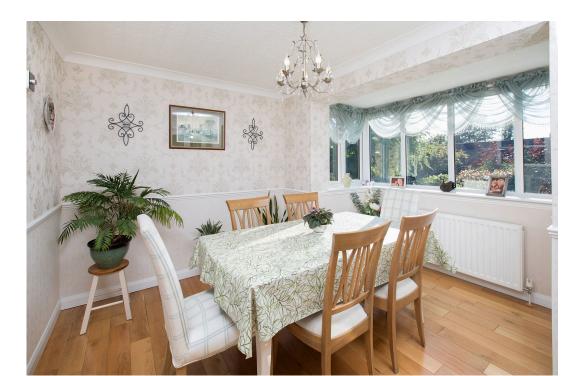

The dining room features a deep box bay window to the front elevation and links through to the kitchen

The kitchen is extensively fitted with a stylish range of wall and base level units with work surfaces incorporating a sink with drainer and mixer tap with ceramic tiled wall surrounds. There is a built in double oven, gas hob, extractor hood and an integrated dishwasher.