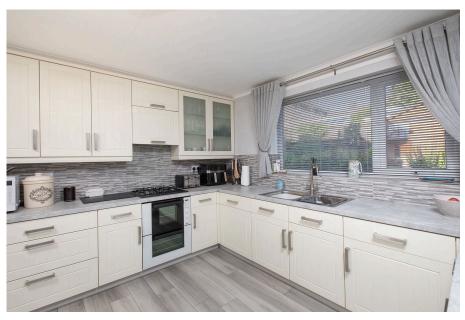

The dining room features a deep box bay window to the front elevation and links through to the kitchen

The kitchen is extensively fitted with a stylish range of wall and base level units with work surfaces incorporating a sink with drainer and mixer tap with ceramic tiled wall surrounds. There is a built in double oven, gas hob, extractor hood and an integrated dishwasher.