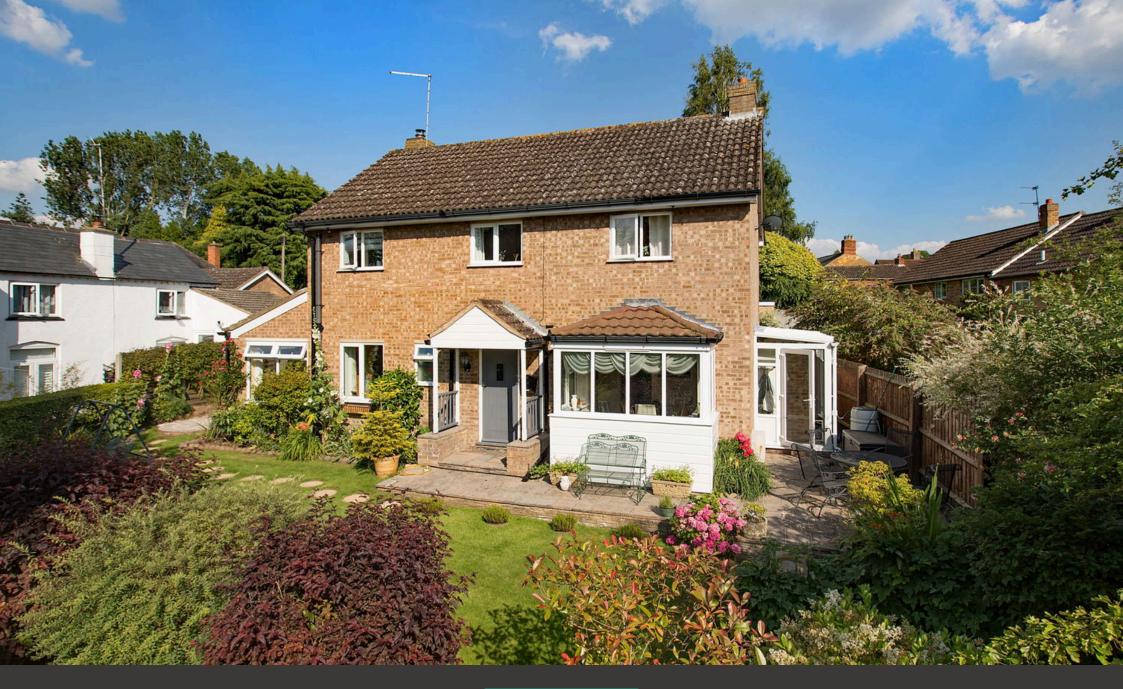

## "Charming and Secluded"

Set within the heart of Cottingham on a quiet lane this smart detached house offers beautifully landscaped gardens, parking for three cars, a standout interior and a double garage/games room/office. The accommodation comprises reception hall, guest WC, living room with a multi fuel burning stove, dining room, modern fitted kitchen, sun lounge and a utility/side porch. There is a family bathroom, three bedrooms with a shower room en suite to the main bedroom. A lovely, one of a kind residence.

## Outside:

The plot offers a gravelled driveway which provides parking for two cars and there is double gated access to further parking which was formally used to park a caravan. There is a double detached garage has been temporarily converted into an office/games room and comes with a WC and a kitchenette and benefits from an air conditioning unit. The front and rear gardens are beautifully landscaped and maintained including neat lawns with attractive planted borders. There is a couple of well positioned patio areas and a useful timber storage shed.