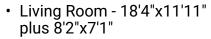

## **Room Measurements**

• Sun Lounge - 13'7"x6'10"

• Utility - 10'7"x4'8"

• Kitchen - 11'10"x11'3"

• Bedroom One - 12'x13' max

• Dining Room - 11'x7'10" max

• Shower En suite - 7'x6'

• Bedroom Two - 11'6"x7'10"