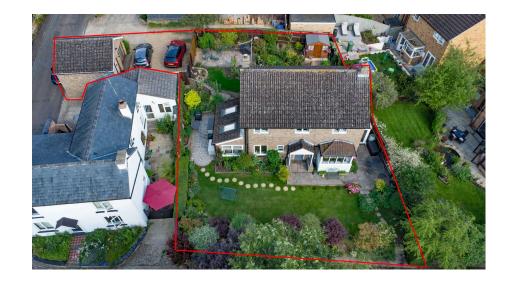

## Outside:

The plot offers a gravelled driveway which provides parking for two cars and there is double gated access to further parking which was formally used to park a caravan. There is a double detached garage has been temporarily converted into an office/games room and comes with a WC and a kitchenette and benefits from an air conditioning unit. The front and rear gardens are beautifully landscaped and maintained including neat lawns with attractive planted borders. There is a couple of well positioned patio areas and a useful timber storage shed.