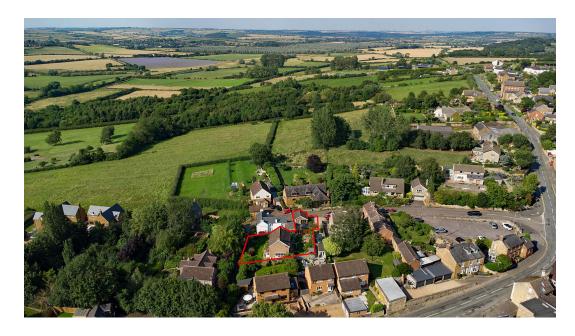

## **Description:**

Set within Cottingham village which offers amenities including a community run café/village shop, church, primary school and the Royal George pub. The village offers a bus service and East Carlton Country Park is a short distance from this property.