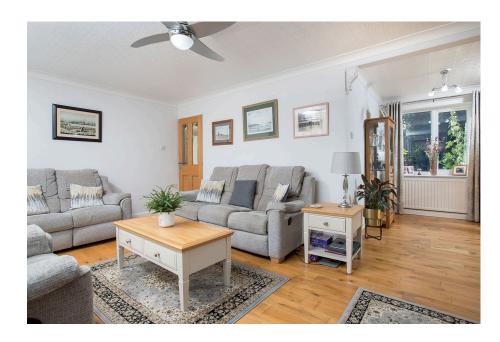

The property is being offered for sale with a well maintained interior with accommodation comprising reception hall with stairs rising to the first floor landing, there is a solid oak floor which continues through to the living room and the dining room.

The living room is "L" shaped and features a multi fuel wood burning stove and views over the rear garden.

There is a sun lounge which is bright and airy featuring French doors opening onto the rear garden there is dual aspect windows and two Velux roof lights.