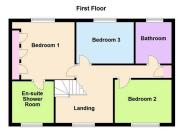

From the kitchen there is a utility/rear porch which allows access to both the front and rear gardens.

From the airy first floor landing there is a family bathroom which includes a corner bath, separate shower enclosure, WC and a wash hand basin set within an oak fronted vanity unit with ceramic tiled wall surrounds.

There are three double sized bedrooms all with fitted storage or wardrobes. Bedroom one benefits from a shower room en-suite which includes a shower enclosure, WC and a wash hand basin set within a vanity unit.