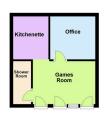

## Outside:

The plot offers a gravelled driveway which provides parking for two cars and there is double gated access to further parking which was formally used to park a caravan. There is a double detached garage has been temporarily converted into an office/games room and comes with a WC and a kitchenette and benefits from an air conditioning unit. The front and rear gardens are beautifully landscaped and maintained including neat lawns with attractive planted borders. There is a couple of well positioned patio areas and a useful timber storage shed.