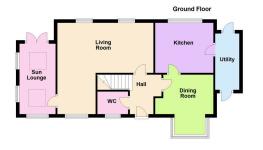

## "Charming and Secluded"

Set within the heart of Cottingham on a quiet lane this smart detached house offers beautifully landscaped gardens, parking for three cars, a standout interior and a double garage/games room/office. The accommodation comprises reception hall, guest WC, living room with a multi fuel burning stove, dining room, modern fitted kitchen, sun lounge and a utility/side porch. There is a family bathroom, three bedrooms with a shower room en suite to the main bedroom. A lovely, one of a kind residence.

The property is being offered for sale with a well maintained interior with accommodation comprising reception hall with stairs rising to the first floor landing, there is a solid oak floor which continues through to the living room and the dining room.

The living room is "L" shaped and features a multi fuel wood burning stove and views over the rear garden.

There is a sun lounge which is bright and airy featuring French doors opening onto the rear garden there is dual aspect windows and two Velux roof lights.

The dining room features a deep box bay window to the front elevation and links through to the kitchen

The kitchen is extensively fitted with a stylish range of wall and base level units with work surfaces incorporating a sink with drainer and mixer tap with ceramic tiled wall surrounds. There is a built in double oven, gas hob, extractor hood and an integrated dishwasher.

From the kitchen there is a utility/rear porch which allows access to both the front and rear gardens.

From the airy first floor landing there is a family bathroom which includes a corner bath, separate shower enclosure, WC and a wash hand basin set within an oak fronted vanity unit with ceramic tiled wall surrounds.

There are three double sized bedrooms all with fitted storage or wardrobes. Bedroom one benefits from a shower room en-suite which includes a shower enclosure, WC and a wash hand basin set within a vanity unit.