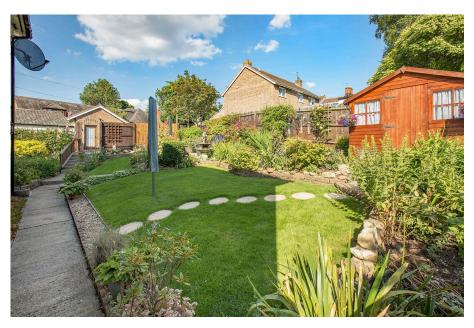

## Outside:

The plot offers a gravelled driveway which provides parking for two cars and there is double gated access to further parking which was formally used to park a caravan. There is a double detached garage has been temporarily converted into an office/games room and comes with a WC and a kitchenette and benefits from an air conditioning unit. The front and rear gardens are beautifully landscaped and maintained including neat lawns with attractive planted borders. There is a couple of well positioned patio areas and a useful timber storage shed.