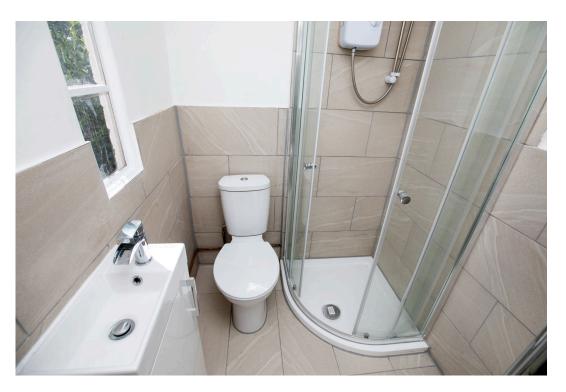

There is a separate study/office space and a ground floor shower room/WC.

On the first floor there are three bedrooms.

Family bathroom fitted with a modern white suite to comprise of a panel enclosed bath, wash hand basin set on a vanity style unit with storage, close coupled WC and ceramic tiled splash backs.