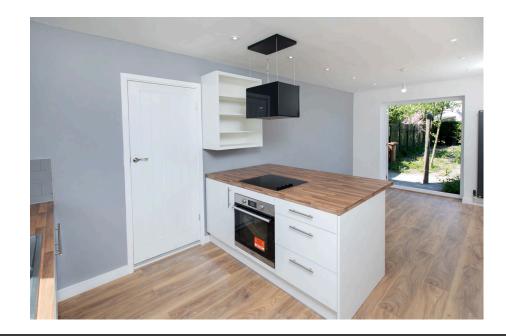

Welcoming entrance hall with the stairs rising to the first floor landing.

Well proportioned living room.

Kitchen/dining room fitted with a modern range of eye and base level units with roll top work surfaces incorporating a single drainer sink with a swan neck mixer tap, ceramic hob with extractor hood above, fitted oven, integrated appliances including a dishwasher and washing machine, space for a dining table, ceramic tiled splash backs and access to the rear garden via UPVC double glazed patio doors.