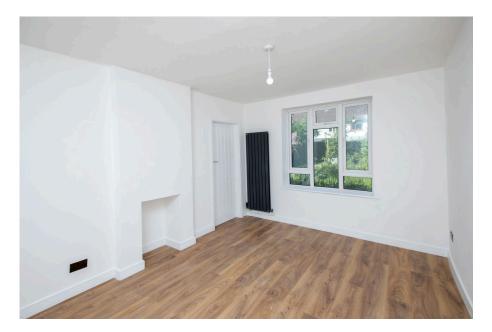

Welcoming entrance hall with the stairs rising to the first floor landing.

Well proportioned living room.

Kitchen/dining room fitted with a modern range of eye and base level units with roll top work surfaces incorporating a single drainer sink with a swan neck mixer tap, ceramic hob with extractor hood above, fitted oven, integrated appliances including a dishwasher and washing machine, space for a dining table, ceramic tiled splash backs and access to the rear garden via UPVC double glazed patio doors.