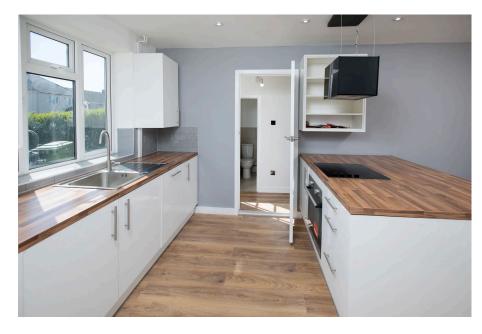

Welcoming entrance hall with the stairs rising to the first floor landing.

Well proportioned living room.

Kitchen/dining room fitted with a modern range of eye and base level units with roll top work surfaces incorporating a single drainer sink with a swan neck mixer tap, ceramic hob with extractor hood above, fitted oven, integrated appliances including a dishwasher and washing machine, space for a dining table, ceramic tiled splash backs and access to the rear garden via UPVC double glazed patio doors.