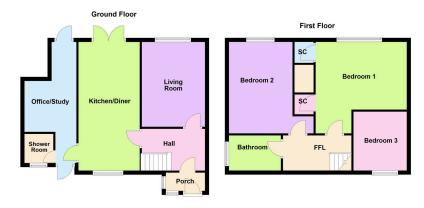

#### **Room Measurements:**

Living Room 4.22m x 3.18m (13'10" x 10'5")

Kitchen/Diner 6.45m x 3.07m (21'2" x 10'1")

Office/Study 5.97m x 2.13m (19'7" x 7'0")

- Extended Semi Detached Family Home
- Refitted Kitchen With Integrated Appliances
- Three Bedrooms
- Study/Office Space