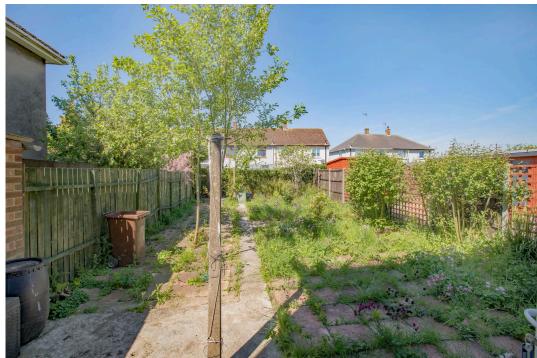

#### Outside

The property offers a neat retained front garden and the rear garden is generous in size and fully enclosed by timber panel fencing.