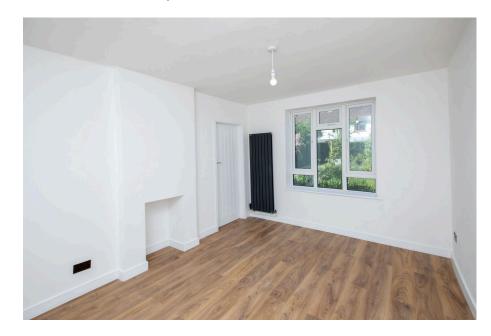

There is a separate study/office space and a ground floor shower room/WC.

On the first floor there are three bedrooms.

Family bathroom fitted with a modern white suite to comprise of a panel enclosed bath, wash hand basin set on a vanity style unit with storage, close coupled WC and ceramic tiled splash backs.

Further benefits include UPVC double glazed windows and gas fired central heating.