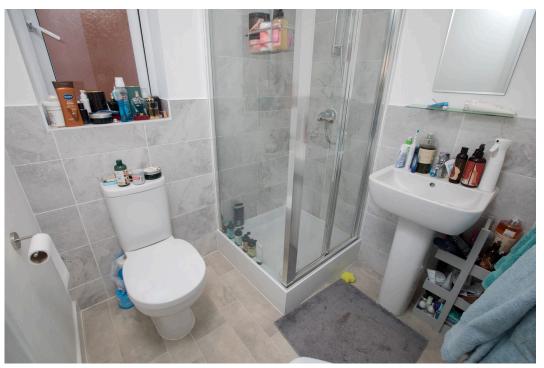

Family bathroom fitted with a white four piece modern suite to comprise of a panel enclosed bath, separate shower cubicle, pedestal wash hand basin, close coupled WC and ceramic tiled splash backs.