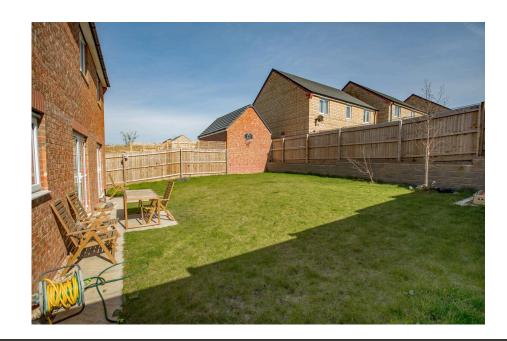

## **Outside**

The property is located on a quiet cul-de-sac and offers a neat frontage which is laid to lawn and a double width driveway provides off road parking and access to the integral double garage. The rear garden is generous in size with a paved patio seating area accompanied by the main lawn and fully enclosed by timber panel fencing.