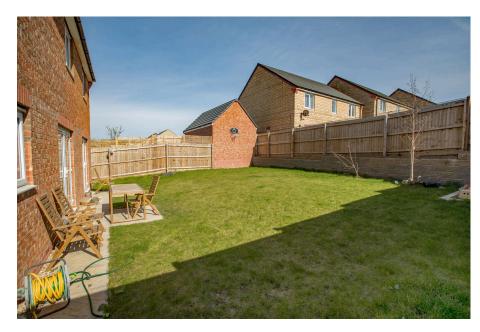

## **Outside**

The property is located on a quiet cul-de-sac and offers a neat frontage which is laid to lawn and a double width driveway provides off road parking and access to the integral double garage. The rear garden is generous in size with a paved patio seating area accompanied by the main lawn and fully enclosed by timber panel fencing.