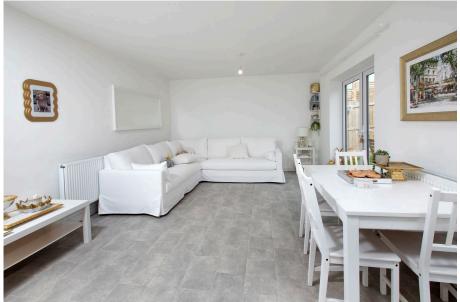

Well proportioned front facing living room.

The kitchen/dining/family room extends the full width of the property across the back of the house and offers a contemporary range of handle less eye and base level units with roll top work surfaces incorporating an inset bowl sink with mixer tap, gas hob with extractor hood above, fitted oven, a range of integrated appliances to include a dishwasher and fridge/freezer, breakfast bar, space for a dining table and access to the rear garden via two sets of UPVC double glazed patio doors.