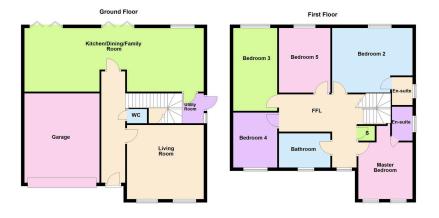

- Living Room 4.9m x 3.71m (16'1" x 12'2")
- Utility Room 1.63m x 1.57m
  Master Bedroom 4.93m x (5'4" x 5'2")
- Bedroom Two 4.78m x 2.9m Bedroom Three 3.94m x (15'8" x 9'6")
- Bedroom Four 3.3m x 2.74m Bedroom Five 3.1m x 2.9m (10'10" x 9'0")
- Bathroom 2.39m x 2.29m (7'10" x 7'6")

- Kitchen/Dining/Family Room 10.8m x 3.84m (35'5" x 12'7")
- 3.71m (16'2" x 12'2")
- 2.74m (12'11" x 9'0")
- (10'2" x 9'6")
- Double Garage 5.31m x 4.52m (17'5" x 14'10")

10 Spencer Court, Corby,