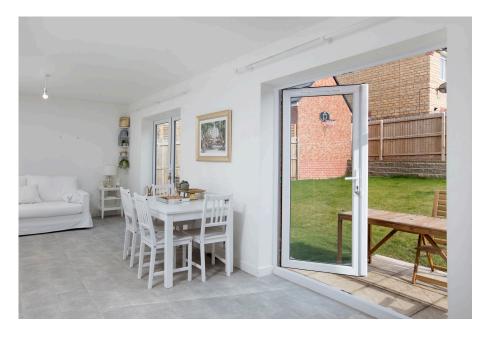

Well proportioned front facing living room.

The kitchen/dining/family room extends the full width of the property across the back of the house and offers a contemporary range of handle less eye and base level units with roll top work surfaces incorporating an inset bowl sink with mixer tap, gas hob with extractor hood above, fitted oven, a range of integrated appliances to include a dishwasher and fridge/freezer, breakfast bar, space for a dining table and access to the rear garden via two sets of UPVC double glazed patio doors.