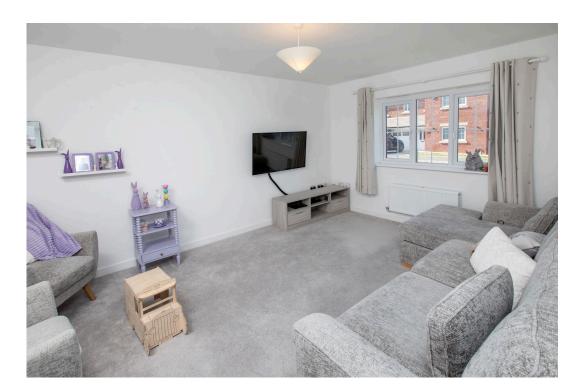

Well proportioned front facing living room.

The kitchen/dining/family room extends the full width of the property across the back of the house and offers a contemporary range of handle less eye and base level units with roll top work surfaces incorporating an inset bowl sink with mixer tap, gas hob with extractor hood above, fitted oven, a range of integrated appliances to include a dishwasher and fridge/freezer, breakfast bar, space for a dining table and access to the rear garden via two sets of UPVC double glazed patio doors.