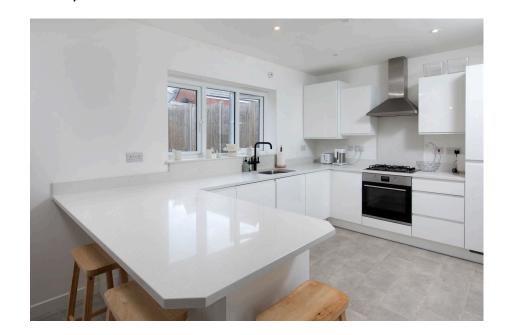

Well proportioned front facing living room.

The kitchen/dining/family room extends the full width of the property across the back of the house and offers a contemporary range of handle less eye and base level units with roll top work surfaces incorporating an inset bowl sink with mixer tap, gas hob with extractor hood above, fitted oven, a range of integrated appliances to include a dishwasher and fridge/freezer, breakfast bar, space for a dining table and access to the rear garden via two sets of UPVC double glazed patio doors.