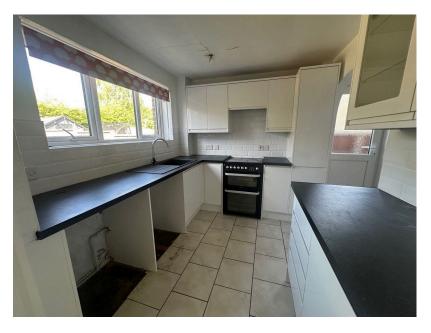

The living/dining room is open plane with a front facing window and sliding patio doors which open into the conservatory.

The kitchen is fitted with a range of wall and base level units with work surfaces incorporating a sink with drainer and mixer tap with ceramic tiled wall surrounds and flooring which extends through to the utility room and guest WC.