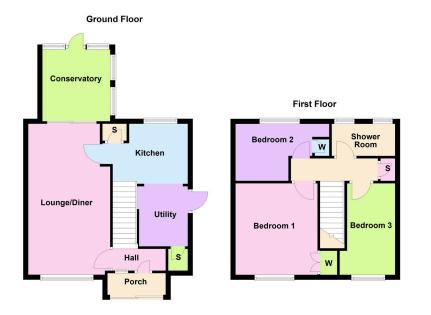

# "Convenient for Local Amenities"

This end terrace property is situated within the Beanfield area and is being offered for sale with NO CHAIN. Benefitting from a large driveway and an enclosed rear garden, the plot is well proportioned. The accommodation comprises porch, hall, open plan living/dining room, conservatory, fitted kitchen, utility space and a guest WC. Upstairs there are three bedrooms and a shower room.

### **Description:**

Located within the Beanfield area which offers good local amenities and schooling options.

The end terrace property is offered for sale with NO CHAIN.

The accommodation includes an entrance porch which leads to the entrance hall with stairs rising to the first floor landing.

# Room Measurements:

Lounge Diner 6.15m x 3.63m (20'2" x 11'11")

Kitchen 3.45m x 2.44m (11'4" x 8'0")

Utility 2.72m x 2.44m (8'11" x 8'0")

Conservatory 2.9m x 2.74m (9'6" x 9'0")

Bedroom One 3.71m x 3.12m (12'2" x 10'3")

Bedroom Two 3.78m x 2.95m (12'5" x 9'8")

Bedroom Three 3.1m x 2.18m (10'2" x 7'2")

- End Terrace House
- Enclosed Rear Garden
- Conservatory

- Driveway for Two/Three Cars
- Three Bedrooms
- NO CHAIN

10 Spencer Court, Corby, Northamptonshire, NN17 1NU