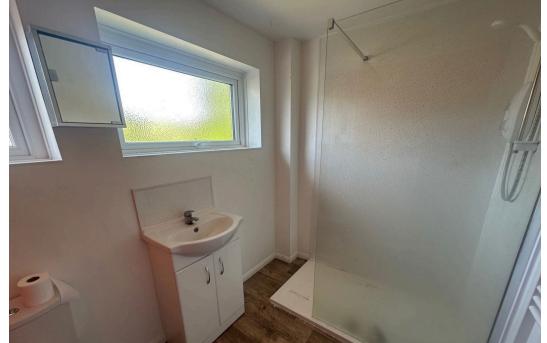

From the first floor landing there is a storage cupboard which houses the gas fired central heating boiler.

The shower room includes a shower, WC and a wash hand basin set within a storage vanity unit with ceramic tiled wall surrounds.