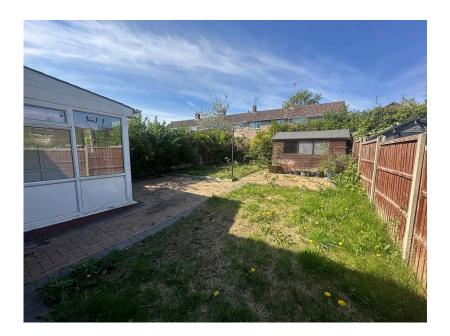

# Outside:

The plot offers a driveway providing car parking for two/three cars, there is side pedestrian gated access to the rear garden which is laid to lawn with a paved patio area.