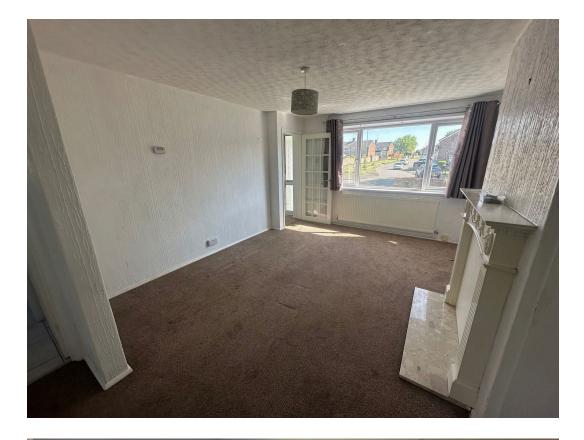

The living/dining room is open plane with a front facing window and sliding patio doors which open into the conservatory.

The kitchen is fitted with a range of wall and base level units with work surfaces incorporating a sink with drainer and mixer tap with ceramic tiled wall surrounds and flooring which extends through to the utility room and guest WC.