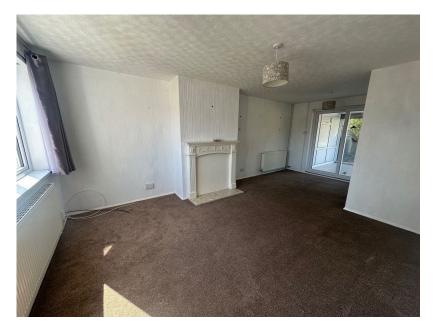

The living/dining room is open plane with a front facing window and sliding patio doors which open into the conservatory.

The kitchen is fitted with a range of wall and base level units with work surfaces incorporating a sink with drainer and mixer tap with ceramic tiled wall surrounds and flooring which extends through to the utility room and guest WC.

There are three bedrooms with the master benefitting from built in wardrobes.

Gas fired central heating and uPVC double glazed windows.