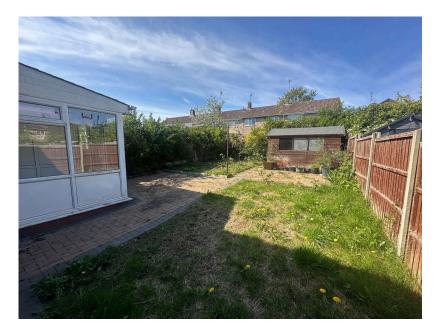

# Outside:

The plot offers a driveway providing car parking for two/three cars, there is side pedestrian gated access to the rear garden which is laid to lawn with a paved patio area.