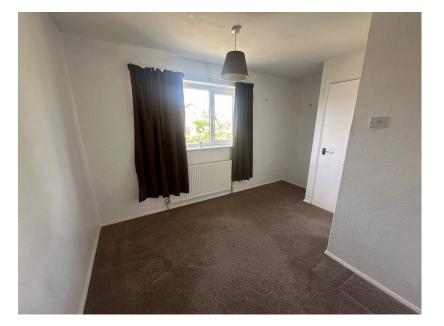

There are three bedrooms with the master benefitting from built in wardrobes.

Gas fired central heating and uPVC double glazed windows.

# Room Measurements:

Lounge Diner 6.15m x 3.63m (20'2" x 11'11")

Kitchen 3.45m x 2.44m (11'4" x 8'0")

Utility 2.72m x 2.44m (8'11" x 8'0")

Conservatory 2.9m x 2.74m (9'6" x 9'0")

Bedroom One 3.71m x 3.12m (12'2" x 10'3")

Bedroom Two 3.78m x 2.95m (12'5" x 9'8")

Bedroom Three 3.1m x 2.18m (10'2" x 7'2")

- End Terrace House
- Enclosed Rear Garden
- Conservatory

- Driveway for Two/Three Cars
- Three Bedrooms
- NO CHAIN

10 Spencer Court, Corby, Northamptonshire, NN17 1NU