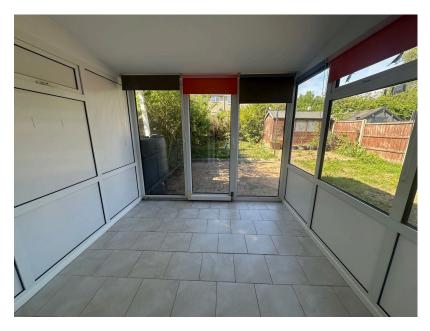

The living/dining room is open plane with a front facing window and sliding patio doors which open into the conservatory.

The kitchen is fitted with a range of wall and base level units with work surfaces incorporating a sink with drainer and mixer tap with ceramic tiled wall surrounds and flooring which extends through to the utility room and guest WC.

# Room Measurements:

Lounge Diner 6.15m x 3.63m (20'2" x 11'11")

Kitchen 3.45m x 2.44m (11'4" x 8'0")

Utility 2.72m x 2.44m (8'11" x 8'0")

Conservatory 2.9m x 2.74m (9'6" x 9'0")

Bedroom One 3.71m x 3.12m (12'2" x 10'3")