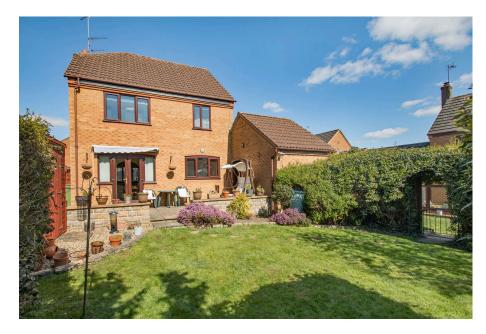

<u>**Outside:**</u> The plot is well maintained and offers a block paved frontage and driveway which provides parking for two/three cars and offers access to the single garage. The rear garden is fully enclosed and faces south/west. There is a paved patio area, neat lawn, timber storage shed and planted borders.

South/West Facing Rear

Garden

10 Spencer Court, Corby, Northamptonshire, N<u>N17 1NU</u>

Disclaimer: These particulars do not form part of any offer or contract and should not be relied upon as statements or representations of fact. Any areas, measurements of distances are approximate. The text, photographs and plans are for guidance only and are not necessarily comprehensive.