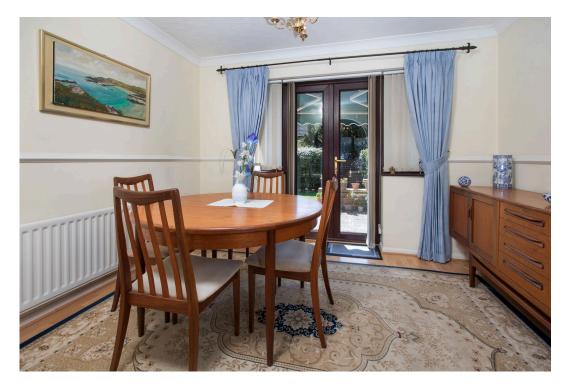

## **Description:**

Well positioned within a popular residential area this detached property comes with a block paved driveway, single garage and a lovely south/west facing rear garden. The accommodation comprises entrance hall which leads to a guest WC. Stairs rise to the first floor landing. The living room features a fire place with a gas fire inset while the room is dual aspect with a timber laminate floor which extends through to the dining room which features French doors which open onto the rear garden. The kitchen/breakfast room is dual aspect and is fitted with a range of wall and base level units with work surfaces incorporating a sink with drainer and mixer tap with ceramic tiled wall surrounds. There is an eye level double oven, gas hob with extractor hood and a range of integrated appliances to include a dish washer, a fridge and a freezer. Ceramic tiled floor. The utility room is fitted with a range of matching base units with work surfaces incorporating a sink with drainer and mixer tap with ceramic tiled wall surrounds and floor. There is space and plumbing for a washing machine. From the first floor landing there is a family bathroom which includes a side panel bath with shower and screen, WC and a pedestal wash hand basin with ceramic tiled wall surrounds. There are three double bedrooms with the master benefitting from fitted wardrobes and a shower room en-suite. Gas fired central heating system and uPVC double glazed windows.

## Room Measurements:

Living Room 4.7m x 3.35m (15'5" x 11'0")

Dining Room 3.35m x 2.64m (11'0" x 8'8")

Kitchen/Breakfast Room 3.58m x 2.74m (11'9" x 9'0")

Utility Room 1.88m x 1.8m (6'2" x 5'11")

Bedroom One 4.27m x 3.4m (14'0" x 11'2")