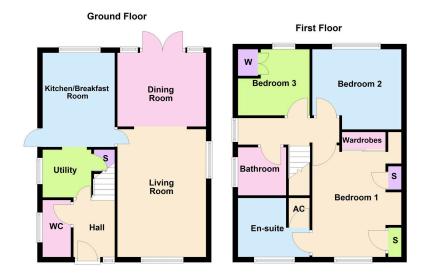

## **Description:**

Well positioned within a popular residential area this detached property comes with a block paved driveway, single garage and a lovely south/west facing rear garden. The accommodation comprises entrance hall which leads to a guest WC. Stairs rise to the first floor landing. The living room features a fire place with a gas fire inset while the room is dual aspect with a timber laminate floor which extends through to the dining room which features French doors which open onto the rear garden. The kitchen/breakfast room is dual aspect and is fitted with a range of wall and base level units with work surfaces incorporating a sink with drainer and mixer tap with ceramic tiled wall surrounds. There is an eye level double oven, gas hob with extractor hood and a range of integrated appliances to include a dish washer, a fridge and a freezer. Ceramic tiled floor. The utility room is fitted with a range of matching base units with work surfaces incorporating a sink with drainer and mixer tap with ceramic tiled wall surrounds and floor. There is space and plumbing for a washing machine. From the first floor landing there is a family bathroom which includes a side panel bath with shower and screen, WC and a pedestal wash hand basin with ceramic tiled wall surrounds. There are three double bedrooms with the master benefitting from fitted wardrobes and a shower room en-suite. Gas fired central heating system and uPVC double glazed windows.

## Room Measurements:

Living Room 4.7m x 3.35m (15'5" x 11'0")

Dining Room 3.35m x 2.64m (11'0" x 8'8")

Kitchen/Breakfast Room 3.58m x 2.74m (11'9" x 9'0")

Utility Room 1.88m x 1.8m (6'2" x 5'11")

Bedroom One 4.27m x 3.4m (14'0" x 11'2")

Ensuite 2.77m x 1.68m (9'1" x 5'6")

Bedroom Two 3.4m x 3.15m (11'2" x 10'4")

Bedroom Three 2.74m x 2.67m (9'0" x 8'9")

Bathroom 1.88m x 1.83m (6'2" x 6'0")

- Spacious Detached House
- Block Paved Driveway and
   • Three Bedrooms
  Single Garage
- Master with En-Suite Shower Family Bathroom Room
- Kitchen/Breakfast Room
  Lounge
- Separate Dining Room
- Nice Cul-De-Sac Position