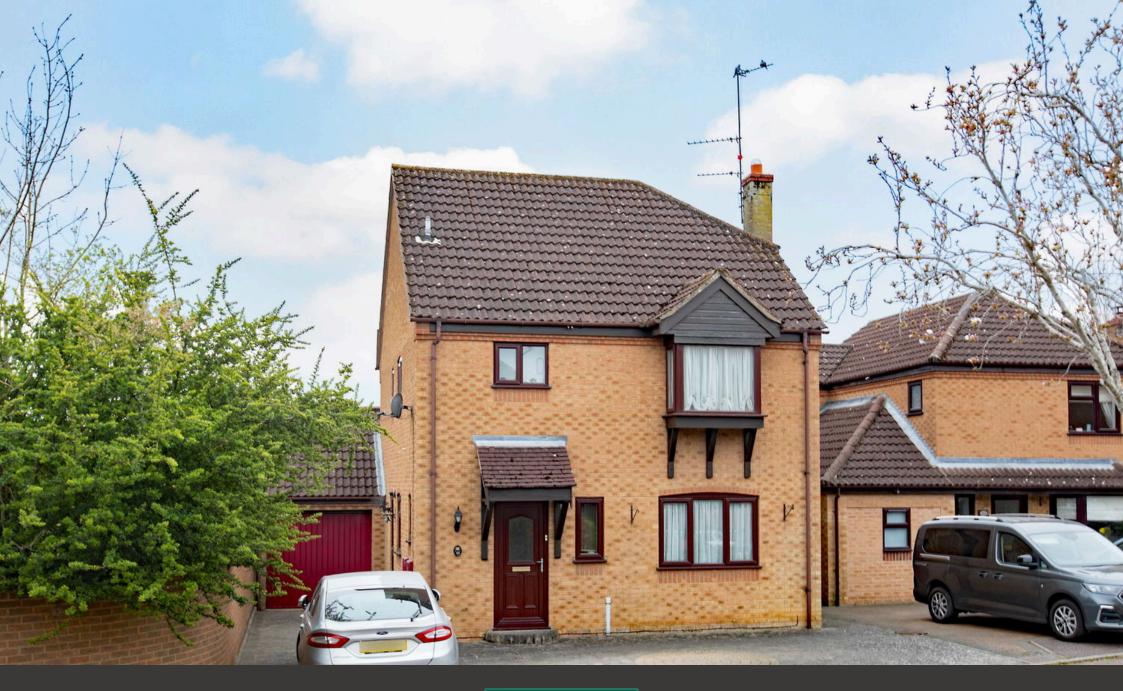

## Lower Pastures, Great Oakley, Northamptonshire, NN18 8JJ £280,000

**№** 3 **№** 1 **№** 2

## "Deceptive Dimensions!"

Offering well proportioned rooms this detached house is nicely positioned in a cul-de-sac and benefits from a SOUTH/WEST facing rear garden, block paved driveway and a single garage. The accommodation comprises entrance hall, guest WC, there is a fitted kitchen/ breakfast room, utility, lounge and a separate dining room. Upstairs there is a family bathroom and three double sized bedrooms with the master leading to a shower room ensuite. Positioned to please!

## **Description:**

Well positioned within a popular residential area this detached property comes with a block paved driveway, single garage and a lovely south/west facing rear garden. The accommodation comprises entrance hall which leads to a guest WC. Stairs rise to the first floor landing. The living room features a fire place with a gas fire inset while the room is dual aspect with a timber laminate floor which extends through to the dining room which features French doors which open onto the rear garden. The kitchen/breakfast room is dual aspect and is fitted with a range of wall and base level units with work surfaces incorporating a sink with drainer and mixer tap with ceramic tiled wall surrounds. There is an eye level double oven, gas hob with extractor hood and a range of integrated appliances to include a dish washer, a fridge and a freezer. Ceramic tiled floor. The utility room is fitted with a range of matching base units with work surfaces incorporating a sink with drainer and mixer tap with ceramic tiled wall surrounds and floor. There is space and plumbing for a washing machine. From the first floor landing there is a family bathroom which includes a side panel bath with shower and screen, WC and a pedestal wash hand basin with ceramic tiled wall surrounds. There are three double bedrooms with the master benefitting from fitted wardrobes and a shower room en-suite. Gas fired central heating system and uPVC double glazed windows.

<u>**Outside:**</u> The plot is well maintained and offers a block paved frontage and driveway which provides parking for two/three cars and offers access to the single garage. The rear garden is fully enclosed and faces south/west. There is a paved patio area, neat lawn, timber storage shed and planted borders.