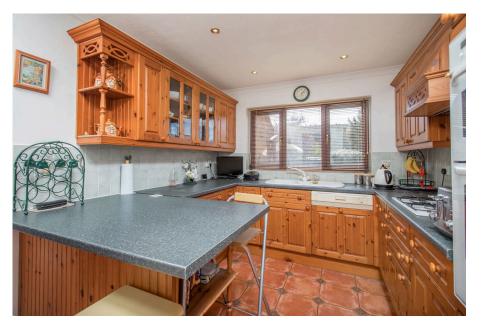

## **Description:**

Well positioned within a popular residential area this detached property comes with a block paved driveway, single garage and a lovely south/west facing rear garden. The accommodation comprises entrance hall which leads to a guest WC. Stairs rise to the first floor landing. The living room features a fire place with a gas fire inset while the room is dual aspect with a timber laminate floor which extends through to the dining room which features French doors which open onto the rear garden. The kitchen/breakfast room is dual aspect and is fitted with a range of wall and base level units with work surfaces incorporating a sink with drainer and mixer tap with ceramic tiled wall surrounds. There is an eye level double oven, gas hob with extractor hood and a range of integrated appliances to include a dish washer, a fridge and a freezer. Ceramic tiled floor. The utility room is fitted with a range of matching base units with work surfaces incorporating a sink with drainer and mixer tap with ceramic tiled wall surrounds and floor. There is space and plumbing for a washing machine. From the first floor landing there is a family bathroom which includes a side panel bath with shower and screen, WC and a pedestal wash hand basin with ceramic tiled wall surrounds. There are three double bedrooms with the master benefitting from fitted wardrobes and a shower room en-suite. Gas fired central heating system and uPVC double glazed windows.

## Room Measurements:

Living Room 4.7m x 3.35m (15'5" x 11'0")

Dining Room 3.35m x 2.64m (11'0" x 8'8")

Kitchen/Breakfast Room 3.58m x 2.74m (11'9" x 9'0")

Utility Room 1.88m x 1.8m (6'2" x 5'11")

Bedroom One 4.27m x 3.4m (14'0" x 11'2")