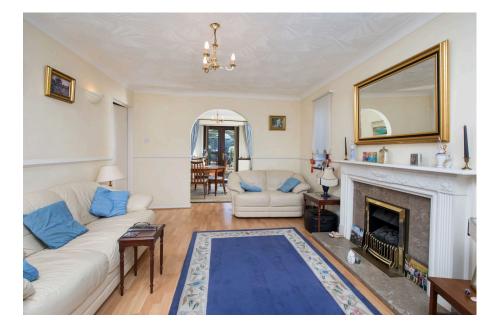

## **Description:**

Well positioned within a popular residential area this detached property comes with a block paved driveway, single garage and a lovely south/west facing rear garden. The accommodation comprises entrance hall which leads to a guest WC. Stairs rise to the first floor landing. The living room features a fire place with a gas fire inset while the room is dual aspect with a timber laminate floor which extends through to the dining room which features French doors which open onto the rear garden. The kitchen/breakfast room is dual aspect and is fitted with a range of wall and base level units with work surfaces incorporating a sink with drainer and mixer tap with ceramic tiled wall surrounds. There is an eye level double oven, gas hob with extractor hood and a range of integrated appliances to include a dish washer, a fridge and a freezer. Ceramic tiled floor. The utility room is fitted with a range of matching base units with work surfaces incorporating a sink with drainer and mixer tap with ceramic tiled wall surrounds and floor. There is space and plumbing for a washing machine. From the first floor landing there is a family bathroom which includes a side panel bath with shower and screen, WC and a pedestal wash hand basin with ceramic tiled wall surrounds. There are three double bedrooms with the master benefitting from fitted wardrobes and a shower room en-suite. Gas fired central heating system and uPVC double glazed windows.

## Room Measurements:

Living Room 4.7m x 3.35m (15'5" x 11'0")

Dining Room 3.35m x 2.64m (11'0" x 8'8")

Kitchen/Breakfast Room 3.58m x 2.74m (11'9" x 9'0")

Utility Room 1.88m x 1.8m (6'2" x 5'11")

Bedroom One 4.27m x 3.4m (14'0" x 11'2")