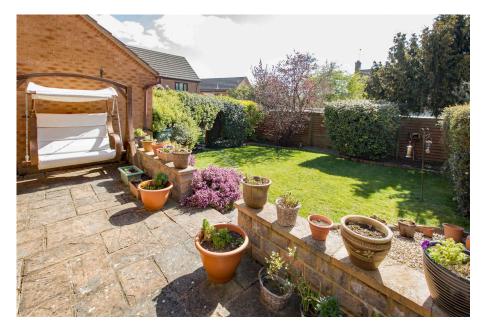

<u>**Outside:**</u> The plot is well maintained and offers a block paved frontage and driveway which provides parking for two/three cars and offers access to the single garage. The rear garden is fully enclosed and faces south/west. There is a paved patio area, neat lawn, timber storage shed and planted borders.

South/West Facing Rear

Garden

10 Spencer Court, Corby, Northamptonshire, N<u>N17 1NU</u>

Disclaimer: These particulars do not form part of any offer or contract and should not be relied upon as statements or representations of fact. Any areas, measurements of distances are approximate. The text, photographs and plans are for guidance only and are not necessarily comprehensive.