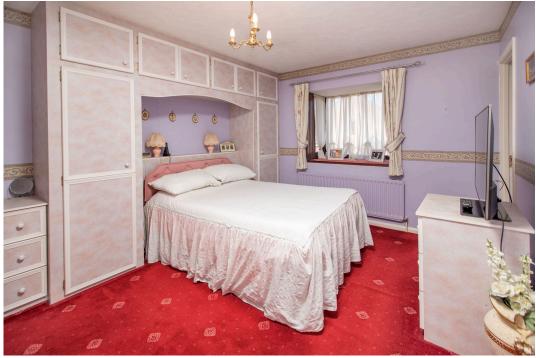

## **Description:**

Well positioned within a popular residential area this detached property comes with a block paved driveway, single garage and a lovely south/west facing rear garden. The accommodation comprises entrance hall which leads to a guest WC. Stairs rise to the first floor landing. The living room features a fire place with a gas fire inset while the room is dual aspect with a timber laminate floor which extends through to the dining room which features French doors which open onto the rear garden. The kitchen/breakfast room is dual aspect and is fitted with a range of wall and base level units with work surfaces incorporating a sink with drainer and mixer tap with ceramic tiled wall surrounds. There is an eye level double oven, gas hob with extractor hood and a range of integrated appliances to include a dish washer, a fridge and a freezer. Ceramic tiled floor. The utility room is fitted with a range of matching base units with work surfaces incorporating a sink with drainer and mixer tap with ceramic tiled wall surrounds and floor. There is space and plumbing for a washing machine. From the first floor landing there is a family bathroom which includes a side panel bath with shower and screen, WC and a pedestal wash hand basin with ceramic tiled wall surrounds. There are three double bedrooms with the master benefitting from fitted wardrobes and a shower room en-suite. Gas fired central heating system and uPVC double glazed windows.

Ensuite 2.77m x 1.68m (9'1" x 5'6")

Bedroom Two 3.4m x 3.15m (11'2" x 10'4")

Bedroom Three 2.74m x 2.67m (9'0" x 8'9")

Bathroom 1.88m x 1.83m (6'2" x 6'0")

- Spacious Detached House
- Block Paved Driveway and
   • Three Bedrooms
  Single Garage
- Master with En-Suite Shower Family Bathroom Room
- Kitchen/Breakfast Room
  Lounge
- Separate Dining Room
- Nice Cul-De-Sac Position