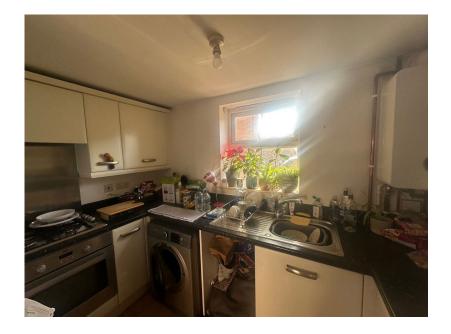

The accommodation comprises entrance hall from which there is a generous sized storage cupboard.

The lounge/diner is open plan and connects to the kitchen which is fitted with a range of wall and base level units with worksurfaces incorporating a sink with drainer and mixer tap. There is an electric oven, gas hob and an extractor hood.

## Room Measurements:

Lounge Diner 5.13m x 3.43m (16'10" x 11'3")

Kitchen 3m x 1.83m (9'10" x 6'0")

Bedroom One 5.94m x 2.44m (19'6" x 8'0")

Bedroom Two 2.82m x 2.08m (9'3" x 6'10")

Bathroom 2.08m x 0.91m (6'10" x 3'0")