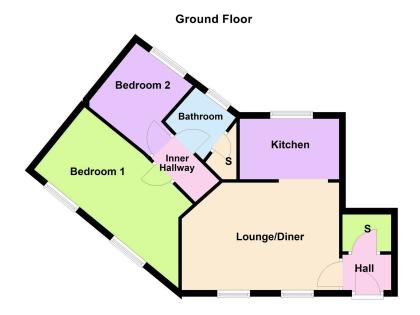

## "Level Living"

This ground floor flat is currently tenant occupied making it an ideal buy to let opportunity the seller also owns the maisonette flat above number 52, which is also tenanted and is being offered for sale. The seller is happy to sell to either a landlord or an owner occupier. The accommodation comprises entrance hall, there is a lounge/diner, fitted kitchen, two bedrooms and a bathroom. Outside there is an allocated parking space.

The accommodation comprises entrance hall from which there is a generous sized storage cupboard.

The lounge/diner is open plan and connects to the kitchen which is fitted with a range of wall and base level units with worksurfaces incorporating a sink with drainer and mixer tap. There is an electric oven, gas hob and an extractor hood.

From the inner hall there are two bedrooms and a bathroom which includes a side panel bath with mixer shower over, WC and a pedestal wash hand basin with ceramic tiled wall surrounds.

Encore Estates Service Charge @ £91.46 per month.

## Room Measurements:

Lounge Diner 5.13m x 3.43m (16'10" x 11'3")

Kitchen 3m x 1.83m (9'10" x 6'0")

Bedroom One 5.94m x 2.44m (19'6" x 8'0")

Bedroom Two 2.82m x 2.08m (9'3" x 6'10")

Bathroom 2.08m x 0.91m (6'10" x 3'0")