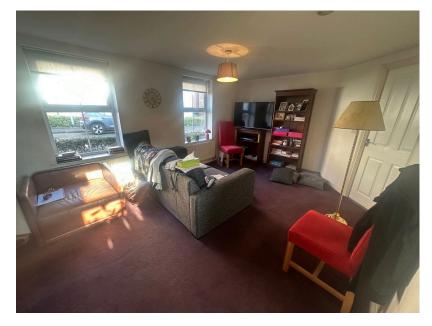

The accommodation comprises entrance hall from which there is a generous sized storage cupboard.

The lounge/diner is open plan and connects to the kitchen which is fitted with a range of wall and base level units with worksurfaces incorporating a sink with drainer and mixer tap. There is an electric oven, gas hob and an extractor hood.

## Room Measurements:

Lounge Diner 5.13m x 3.43m (16'10" x 11'3")

Kitchen 3m x 1.83m (9'10" x 6'0")

Bedroom One 5.94m x 2.44m (19'6" x 8'0")

Bedroom Two 2.82m x 2.08m (9'3" x 6'10")

Bathroom 2.08m x 0.91m (6'10" x 3'0")