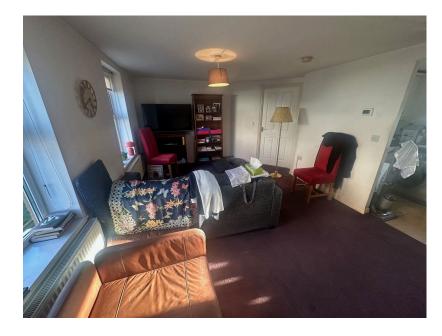

The accommodation comprises entrance hall from which there is a generous sized storage cupboard.

The lounge/diner is open plan and connects to the kitchen which is fitted with a range of wall and base level units with worksurfaces incorporating a sink with drainer and mixer tap. There is an electric oven, gas hob and an extractor hood.

## Room Measurements:

Lounge Diner 5.13m x 3.43m (16'10" x 11'3")

Kitchen 3m x 1.83m (9'10" x 6'0")

Bedroom One 5.94m x 2.44m (19'6" x 8'0")

Bedroom Two 2.82m x 2.08m (9'3" x 6'10")

Bathroom 2.08m x 0.91m (6'10" x 3'0")