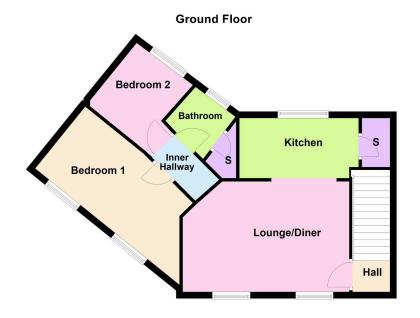

## "Elevated Living"

This first floor maisonette is currently tenant occupied making it an ideal buy to let opportunity the seller also owns the ground floor flat below number 54, which is also tenanted and is being offered for sale. The seller is happy to sell to either a landlord or owner occupier. The accommodation comprises entrance hall with stairs rising to the main accommodation. There is a lounge/diner, fitted kitchen, two bedrooms and a bathroom. Outside there is an allocated parking space.

The accommodation comprises entrance hall with stairs rising to the first floor and main accommodation.

The lounge/diner is open plan and connect to the kitchen which is fitted with a range of wall and base level units with work surfaces incorporating a sink with drainer and mixer tap. There is a built in oven, gas hob and extractor hood.

From the inner hall there are two bedrooms and a bathroom which includes a side panel bath with mixer shower over, WC and a pedestal wash hand basin with ceramic tiled wall surrounds.

Encore Estates Service Charge @ £91.46 per month.

## Room Measurements:

Living/Dining Room 5.38m x 3.43m (17'8" x 11'3")

Kitchen 3.58m x 1.85m (11'9" x 6'1")

Bedroom One 5.94m x 2.44m (19'6" x 8'0")

Bedroom Two 2.82m x 2.08m (9'3" x 6'10")

Bathroom 2.08m x 0.91m (6'10" x 3'0")