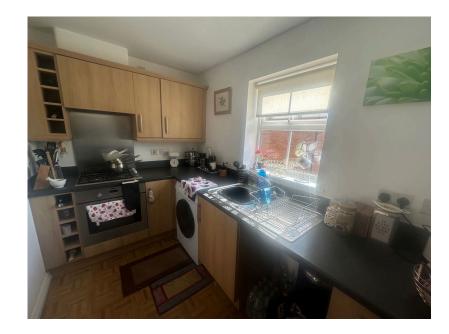

The accommodation comprises entrance hall with stairs rising to the first floor and main accommodation.

The lounge/diner is open plan and connect to the kitchen which is fitted with a range of wall and base level units with work surfaces incorporating a sink with drainer and mixer tap. There is a built in oven, gas hob and extractor hood.

## Room Measurements:

Living/Dining Room 5.38m x 3.43m (17'8" x 11'3")

Kitchen 3.58m x 1.85m (11'9" x 6'1")

Bedroom One 5.94m x 2.44m (19'6" x 8'0")

Bedroom Two 2.82m x 2.08m (9'3" x 6'10")

Bathroom 2.08m x 0.91m (6'10" x 3'0")