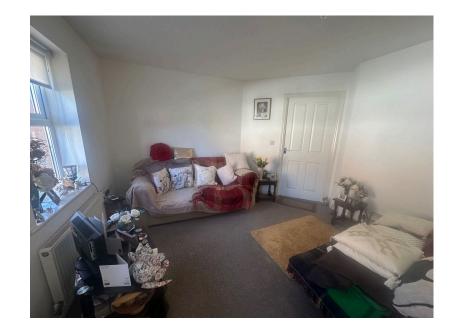

The accommodation comprises entrance hall with stairs rising to the first floor and main accommodation.

The lounge/diner is open plan and connect to the kitchen which is fitted with a range of wall and base level units with work surfaces incorporating a sink with drainer and mixer tap. There is a built in oven, gas hob and extractor hood.

## Room Measurements:

Living/Dining Room 5.38m x 3.43m (17'8" x 11'3")

Kitchen 3.58m x 1.85m (11'9" x 6'1")

Bedroom One 5.94m x 2.44m (19'6" x 8'0")

Bedroom Two 2.82m x 2.08m (9'3" x 6'10")

Bathroom 2.08m x 0.91m (6'10" x 3'0")