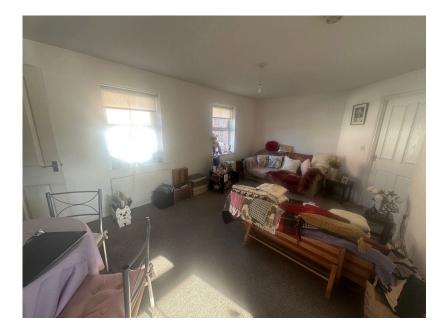

The accommodation comprises entrance hall with stairs rising to the first floor and main accommodation.

The lounge/diner is open plan and connect to the kitchen which is fitted with a range of wall and base level units with work surfaces incorporating a sink with drainer and mixer tap. There is a built in oven, gas hob and extractor hood.

## Room Measurements:

Living/Dining Room 5.38m x 3.43m (17'8" x 11'3")

Kitchen 3.58m x 1.85m (11'9" x 6'1")

Bedroom One 5.94m x 2.44m (19'6" x 8'0")

Bedroom Two 2.82m x 2.08m (9'3" x 6'10")

Bathroom 2.08m x 0.91m (6'10" x 3'0")