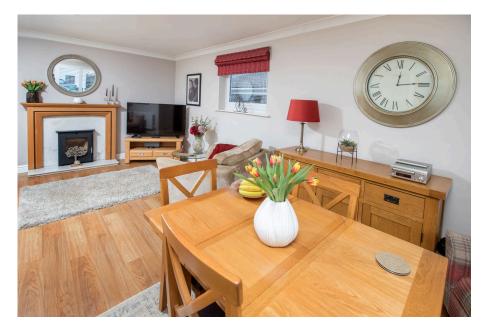

The accommodation includes an entrance hall which leads to the bedrooms, shower room and living room.

The living/dining room is dual aspect and features a modern wood burning cassette stove and there is a Karndeane floor.