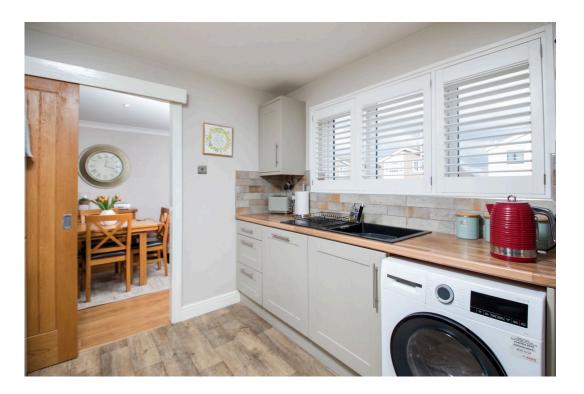

The kitchen is fitted with a stylish Shaker style range of wall and base level units with work surfaces incorporating a sink with drainer and mixer tap with attractive ceramic tiled wall surrounds. There is a built in oven, electric hob and an extractor hood. There is an integrated dish washer.

The single garage has been part converted now offering traditional storage to the front while the rear which is access from the rear garden has been converted into a utility room.

- Open Plan Living / Dining
  Kitchen / Breakfast Room 10'
  Room 19' 6" max x 14' 2" max
  x 8' 10" (3.05m x 2.69m)
  (5.94m x 4.32m)
- Bedroom One 19' 6" x 10' 2" (5.94m x 3.10m)
- Bedroom Two 16' 5" x 9' 1" (5.00m x 2.77m)
- Bathroom 7' 9" x 5' 2" (2.36m Conservatory 9' 8" x 9' x 1.57m) 7" (2.94m x 2.92m)