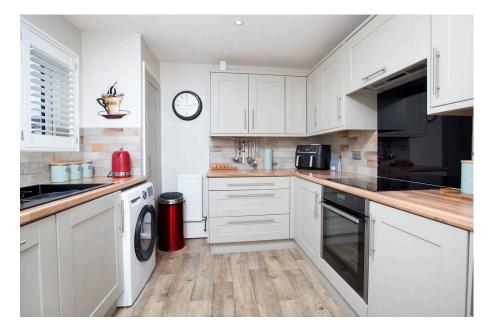

The kitchen is fitted with a stylish Shaker style range of wall and base level units with work surfaces incorporating a sink with drainer and mixer tap with attractive ceramic tiled wall surrounds. There is a built in oven, electric hob and an extractor hood. There is an integrated dish washer.