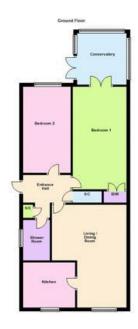

The accommodation includes an entrance hall which leads to the bedrooms, shower room and living room.

The living/dining room is dual aspect and features a modern wood burning cassette stove and there is a Karndeane floor.

The stylish shower room includes a large shower enclosure, WC and a winged wash hand basin set within a vanity unit with ceramic tiled wall surrounds and floor.

There are two large double bedrooms with the conservatory being accessed through bedroom one.

The single garage has been part converted now offering traditional storage to the front while the rear which is access from the rear garden has been converted into a utility room.

- Open Plan Living / Dining
  Kitchen / Breakfast Room 10'
  Room 19' 6" max x 14' 2" max
  x 8' 10" (3.05m x 2.69m)
  (5.94m x 4.32m)
- Bedroom One 19' 6" x 10' 2" (5.94m x 3.10m)
- Bedroom Two 16' 5" x 9' 1" (5.00m x 2.77m)
- Bathroom 7' 9" x 5' 2" (2.36m Conservatory 9' 8" x 9' x 1.57m) 7" (2.94m x 2.92m)