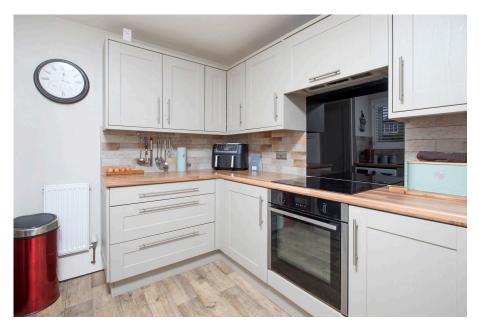

The kitchen is fitted with a stylish Shaker style range of wall and base level units with work surfaces incorporating a sink with drainer and mixer tap with attractive ceramic tiled wall surrounds. There is a built in oven, electric hob and an extractor hood. There is an integrated dish washer.