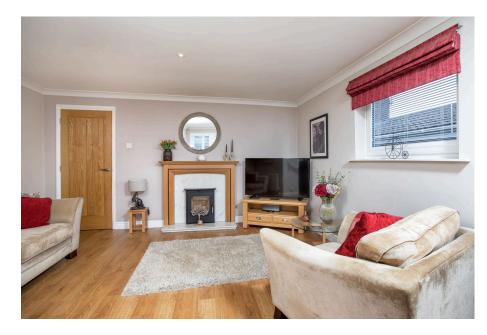

The accommodation includes an entrance hall which leads to the bedrooms, shower room and living room.

The living/dining room is dual aspect and features a modern wood burning cassette stove and there is a Karndeane floor.