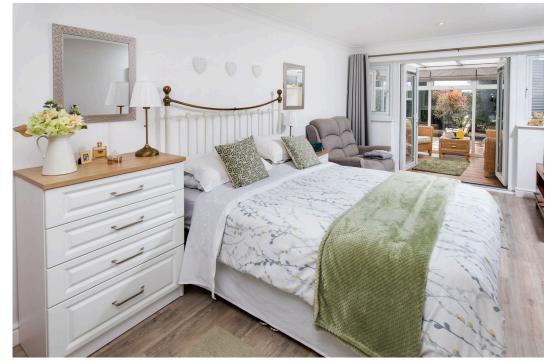

The stylish shower room includes a large shower enclosure, WC and a winged wash hand basin set within a vanity unit with ceramic tiled wall surrounds and floor.

There are two large double bedrooms with the conservatory being accessed through bedroom one.