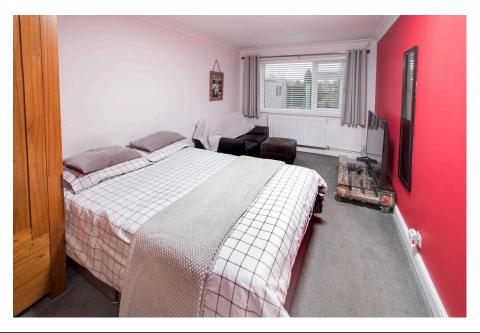

The stylish shower room includes a large shower enclosure, WC and a winged wash hand basin set within a vanity unit with ceramic tiled wall surrounds and floor.

There are two large double bedrooms with the conservatory being accessed through bedroom one.