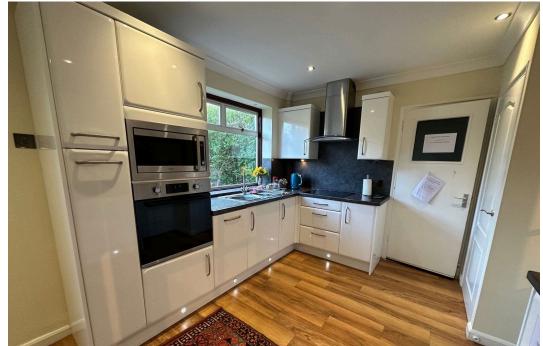

The open plan kitchen/diner is well presented and fitted with a stylish range of wall and base level units with work surfaces incorporating a sink with drainer. There is a built in oven, microwave, electric hob with extractor hood. Integrated dish washer, fridge and a freezer. French doors open onto the rear garden. A door leads into the garage space part of which has been converted for use as a utility space, there is a WC and a door which leads to the rear garden.

Kitchen/Diner 6.35m x 3.18m (20'10" x 10'5")

Utility 3.53m x 2.18m (11'7" x 7'2")

Garage Space 2.92m x 2.18m (9'7" x 7'2")

Bedroom One 4.32m x 2.67m (14'2" x 8'9")

Bedroom Two 3.38m x 3.1m (11'1" x 10'2")