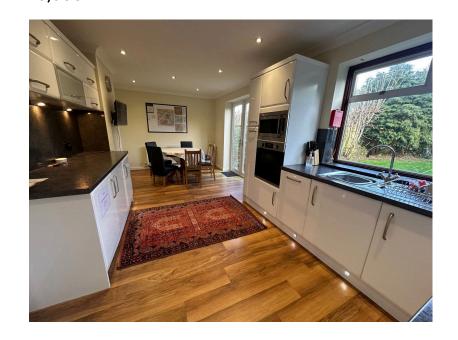

The open plan kitchen/diner is well presented and fitted with a stylish range of wall and base level units with work surfaces incorporating a sink with drainer. There is a built in oven, microwave, electric hob with extractor hood. Integrated dish washer, fridge and a freezer. French doors open onto the rear garden. A door leads into the garage space part of which has been converted for use as a utility space, there is a WC and a door which leads to the rear garden.

Kitchen/Diner 6.35m x 3.18m (20'10" x 10'5")

Utility 3.53m x 2.18m (11'7" x 7'2")

Garage Space 2.92m x 2.18m (9'7" x 7'2")

Bedroom One 4.32m x 2.67m (14'2" x 8'9")

Bedroom Two 3.38m x 3.1m (11'1" x 10'2")