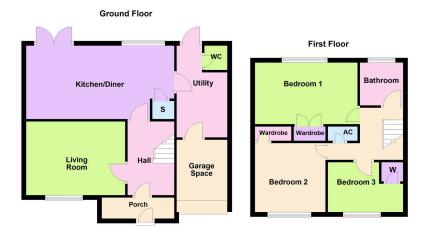

<u>Outside:</u> The driveway provides parking for three cars with access to the garage space. The rear garden is enclosed and is mainly laid to lawn with a paved patio area.

Room Measurements:

Living Room 4.27m x 3.2m (14'0" x 10'6")

Kitchen/Diner 6.35m x 3.18m (20'10" x 10'5")

Utility 3.53m x 2.18m (11'7" x 7'2")

Garage Space 2.92m x 2.18m (9'7" x 7'2")

Bedroom One 4.32m x 2.67m (14'2" x 8'9")

Bedroom Two 3.38m x 3.1m (11'1" x 10'2")

Bedroom Three 2.87m x 2.16m (9'5" x 7'1")

Bathroom 1.91m x 1.65m (6'3" x 5'5")

Enclosed Rear Garden
Three Bedrooms

 Modern Shower Room
Modern Open Plan Kitchen/ Diner

Living Room
Garage Space/Utility with WC