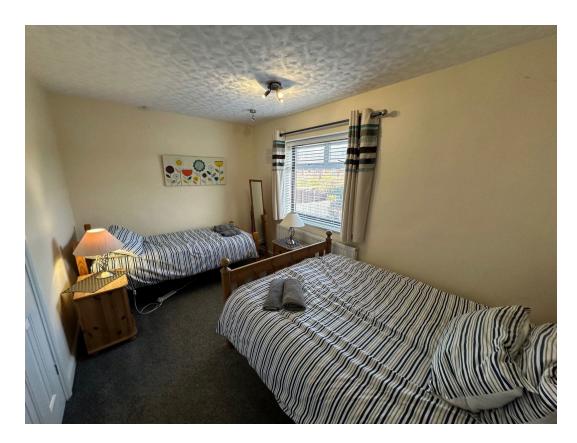

From the first floor landing there is a shower room which includes a double shower enclosure, WC and a pedestal wash hand basin with ceramic tiled wall surrounds.

Three bedrooms all benefitting from built in wardrobes. Gas fired central heating system.

Bedroom Three 2.87m x 2.16m (9'5" x 7'1")

Bathroom 1.91m x 1.65m (6'3" x 5'5")

Enclosed Rear Garden
Three Bedrooms

 Modern Shower Room
Modern Open Plan Kitchen/ Diner

Living Room
Garage Space/Utility with WC