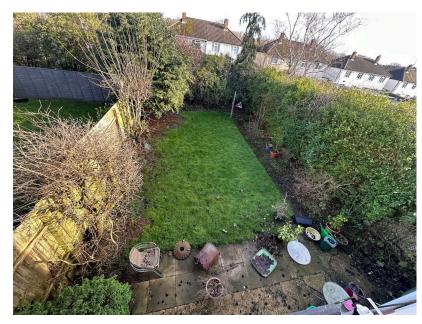

<u>Outside:</u> The driveway provides parking for three cars with access to the garage space. The rear garden is enclosed and is mainly laid to lawn with a paved patio area.

Room Measurements:

Living Room 4.27m x 3.2m (14'0" x 10'6")