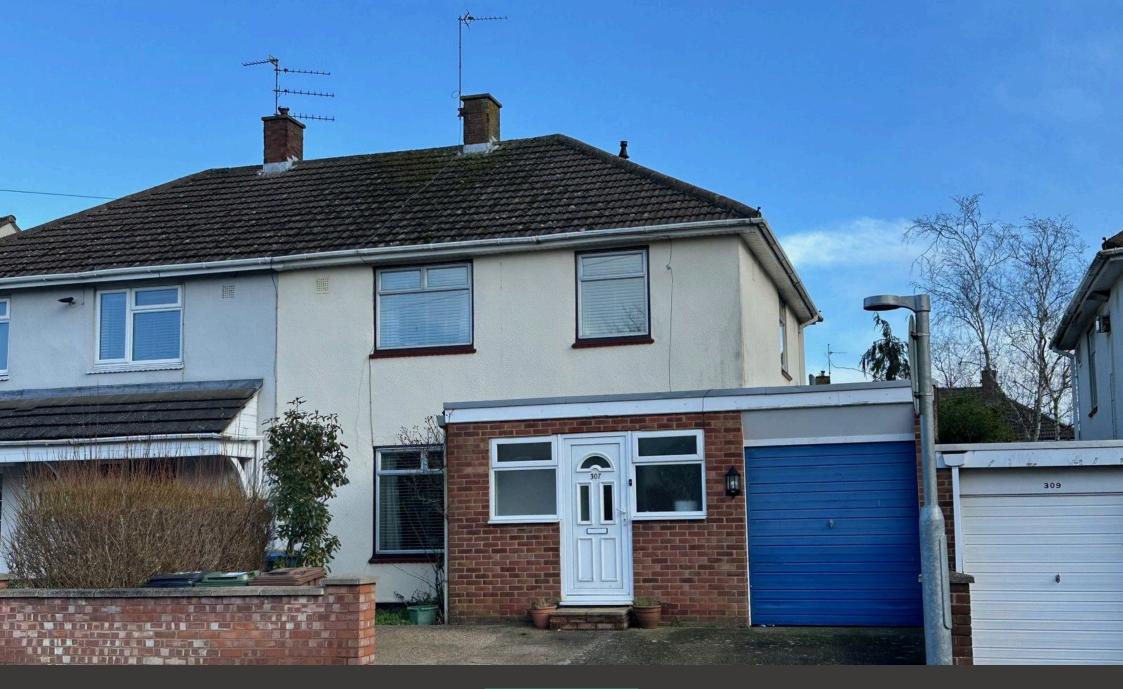

"Amazing Space" Providing well maintained accommodation which includes an entrance porch, reception hall, living room, open plan kitchen/diner with modern units. There is a garage space which offers utility space and a WC. Upstairs there are three bedrooms and a shower room. Outside the property benefits from a driveway for three cars while the rear garden is fully enclosed. Very convenient for the local shops while the town centre and Lakeside surgery is just a short distance away. Offered for sale with NO CHAIN.

## **Description:**

Well located on Willow Brook Road, this semi detached house benefits from a porch extension, driveway, garage and an enclosed rear garden.

The property is conveniently situated for local shops and Shire Lodge Academy and leisured facilities.

<u>Outside:</u> The driveway provides parking for three cars with access to the garage space. The rear garden is enclosed and is mainly laid to lawn with a paved patio area.

Room Measurements:

Living Room 4.27m x 3.2m (14'0" x 10'6")