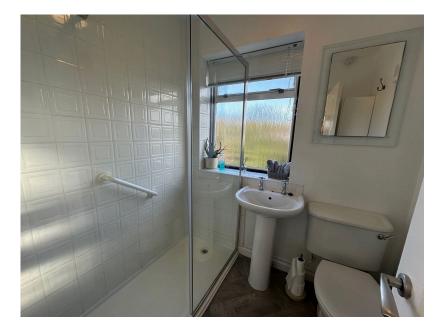

From the first floor landing there is a shower room which includes a double shower enclosure, WC and a pedestal wash hand basin with ceramic tiled wall surrounds.

Three bedrooms all benefitting from built in wardrobes. Gas fired central heating system.

Bedroom Three 2.87m x 2.16m (9'5" x 7'1")

Bathroom 1.91m x 1.65m (6'3" x 5'5")

Enclosed Rear Garden
Three Bedrooms

 Modern Shower Room
Modern Open Plan Kitchen/ Diner

Living Room
Garage Space/Utility with WC