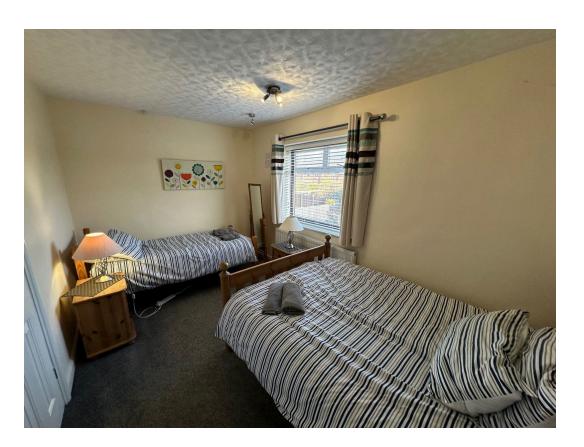

From the first floor landing there is a shower room which includes a double shower enclosure, WC and a pedestal wash hand basin with ceramic tiled wall surrounds.

Three bedrooms all benefitting from built in wardrobes.