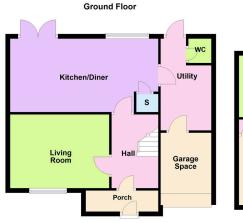

The property is being offered for sale with NO CHAIN.

The accommodation comprises entrance porch, reception hall with stairs rising to the first floor landing with storage below.

There is a living room.

The open plan kitchen/diner is well presented and fitted with a stylish range of wall and base level units with work surfaces incorporating a sink with drainer. There is a built in oven, microwave, electric hob with extractor hood. Integrated dish washer, fridge and a freezer. French doors open onto the rear garden. A door leads into the garage space part of which has been converted for use as a utility space, there is a WC and a door which leads to the rear garden.

## Outside:

The driveway provides parking for three cars with access to the garage space. The rear garden is enclosed and is mainly laid to lawn with a paved patio area.

- Living Room 4.27m x 3.2m (14'0" x 10'6")
  Kitchen/Diner 6.35m x 3.18m (20'10" x 10'5")
- Utility 3.53m x 2.18m (11'7" x Garage Space 2.92m x 2.18m 7'2")
- Bedroom One 4.32m x 2.67m Bedroom Two 3.38m x 3.1m (14'2" x 8'9") (11'1" x 10'2")
- Bedroom Three 2.87m x 2.16m (9'5" x 7'1")
- Bathroom 1.91m x 1.65m (6'3" x 5'5")