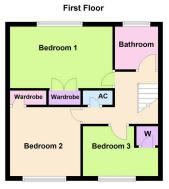

From the first floor landing there is a shower room which includes a double shower enclosure, WC and a pedestal wash hand basin with ceramic tiled wall surrounds.

Three bedrooms all benefitting from built in wardrobes.

## Outside:

The driveway provides parking for three cars with access to the garage space. The rear garden is enclosed and is mainly laid to lawn with a paved patio area.

- Living Room 4.27m x 3.2m (14'0" x 10'6")
  Kitchen/Diner 6.35m x 3.18m (20'10" x 10'5")
- Utility 3.53m x 2.18m (11'7" x Garage Space 2.92m x 2.18m 7'2")
- Bedroom One 4.32m x 2.67m Bedroom Two 3.38m x 3.1m (14'2" x 8'9") (11'1" x 10'2")
- Bedroom Three 2.87m x 2.16m (9'5" x 7'1")
- Bathroom 1.91m x 1.65m (6'3" x 5'5")