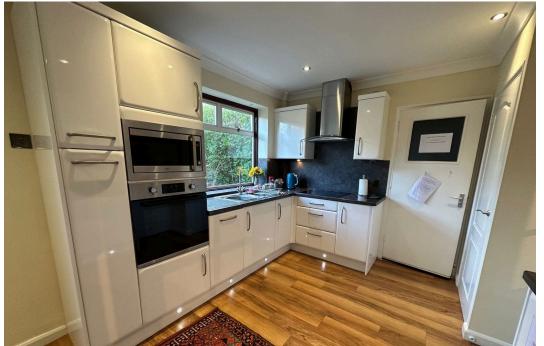

The open plan kitchen/diner is well presented and fitted with a stylish range of wall and base level units with work surfaces incorporating a sink with drainer. There is a built in oven, microwave, electric hob with extractor hood. Integrated dish washer, fridge and a freezer. French doors open onto the rear garden. A door leads into the garage space part of which has been converted for use as a utility space, there is a WC and a door which leads to the rear garden.