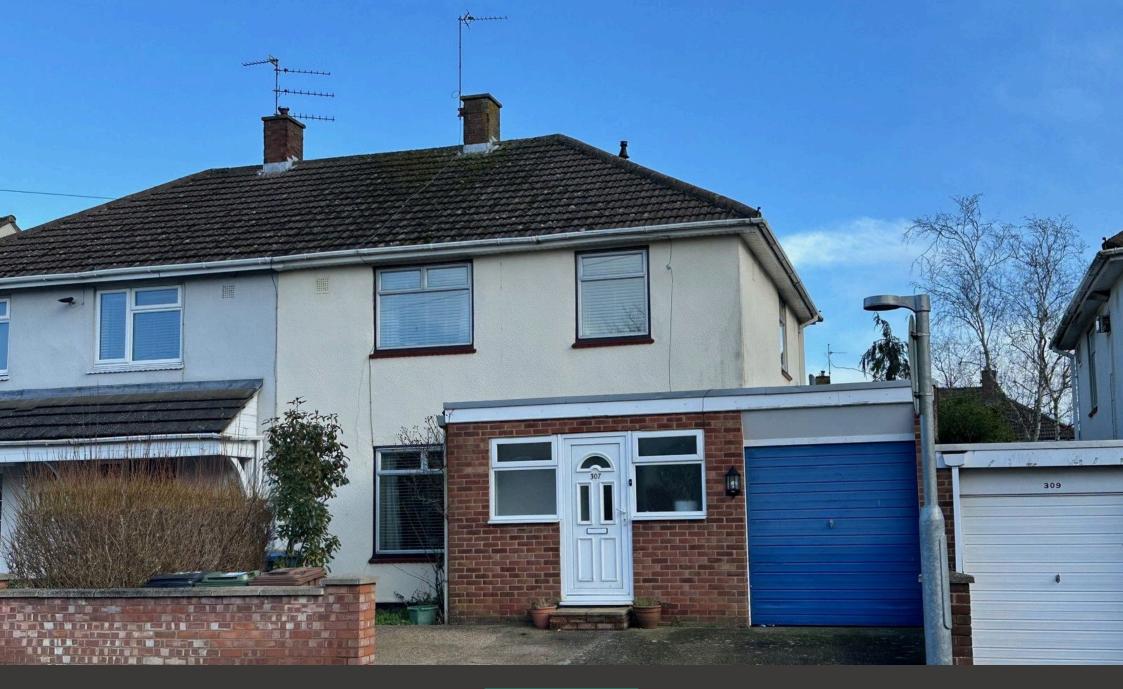

"Amazing Space"

Providing well maintained accommodation which includes an entrance porch, reception hall, living room, open plan kitchen/diner with modern units. There is a garage space which offers utility space and a WC. Upstairs there are three bedrooms and a shower room. Outside the property benefits from a driveway for three cars while the rear garden is fully enclosed. Very convenient for the local shops while the town centre and Lakeside surgery is just a short distance away. Offered for sale with NO CHAIN.

## **Description:**

Well located on Willow Brook Road, this semi detached house benefits from a porch extension, driveway, garage and an enclosed rear garden.

The property is conveniently situated for local shops and Shire Lodge Academy and leisured facilities.