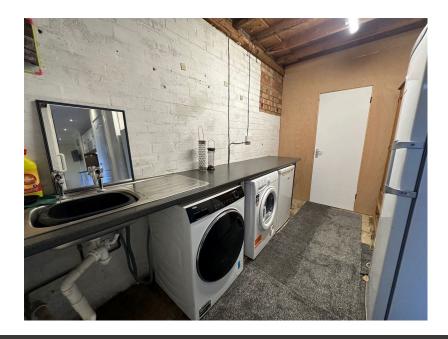

The open plan kitchen/diner is well presented and fitted with a stylish range of wall and base level units with work surfaces incorporating a sink with drainer. There is a built in oven, microwave, electric hob with extractor hood. Integrated dish washer, fridge and a freezer. French doors open onto the rear garden. A door leads into the garage space part of which has been converted for use as a utility space, there is a WC and a door which leads to the rear garden.