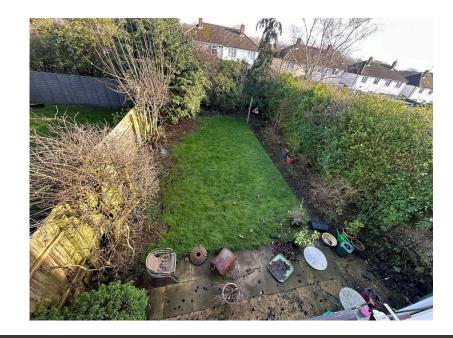

## Outside:

The driveway provides parking for three cars with access to the garage space. The rear garden is enclosed and is mainly laid to lawn with a paved patio area.

- Living Room 4.27m x 3.2m (14'0" x 10'6")
  Kitchen/Diner 6.35m x 3.18m (20'10" x 10'5")
- Utility 3.53m x 2.18m (11'7" x Garage Space 2.92m x 2.18m 7'2")
- Bedroom One 4.32m x 2.67m Bedroom Two 3.38m x 3.1m (14'2" x 8'9") (11'1" x 10'2")
- Bedroom Three 2.87m x 2.16m (9'5" x 7'1")
- Bathroom 1.91m x 1.65m (6'3" x 5'5")