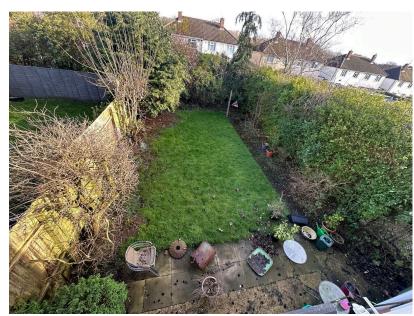

## Outside:

The driveway provides parking for three cars with access to the garage space. The rear garden is enclosed and is mainly laid to lawn with a paved patio area.

- Living Room 4.27m x 3.2m (14'0" x 10'6")
  Kitchen/Diner 6.35m x 3.18m (20'10" x 10'5")
- Utility 3.53m x 2.18m (11'7" x Garage Space 2.92m x 2.18m 7'2")
- Bedroom One 4.32m x 2.67m Bedroom Two 3.38m x 3.1m (14'2" x 8'9") (11'1" x 10'2")
- Bedroom Three 2.87m x 2.16m (9'5" x 7'1")
- Bathroom 1.91m x 1.65m (6'3" x 5'5")