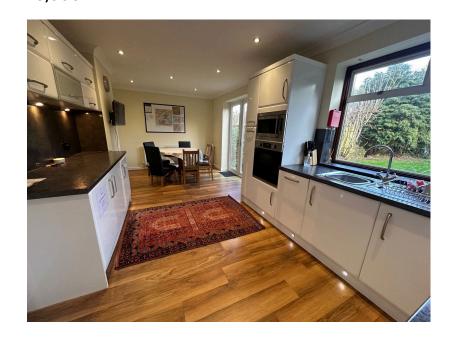

The open plan kitchen/diner is well presented and fitted with a stylish range of wall and base level units with work surfaces incorporating a sink with drainer. There is a built in oven, microwave, electric hob with extractor hood. Integrated dish washer, fridge and a freezer. French doors open onto the rear garden. A door leads into the garage space part of which has been converted for use as a utility space, there is a WC and a door which leads to the rear garden.