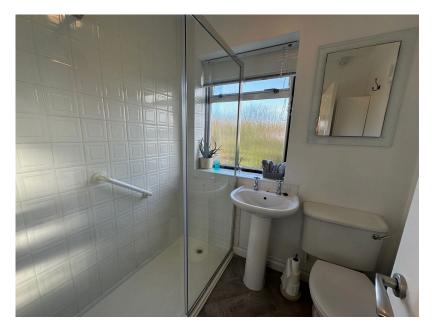

From the first floor landing there is a shower room which includes a double shower enclosure, WC and a pedestal wash hand basin with ceramic tiled wall surrounds.

Three bedrooms all benefitting from built in wardrobes.