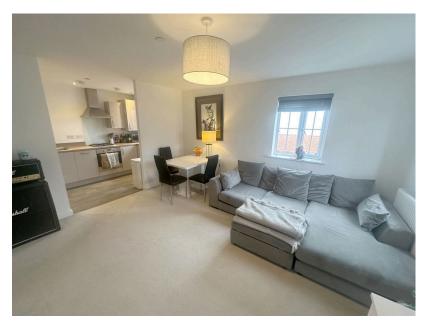

The apartment is offered for sale with a well presented interior and a well thought out floorplan.

The accommodation includes an airy central hall which benefits from cloak storage cupboard.

The living/dining room is dual aspect and leads to the kitchen which is fitted with a range of wall and base level units with work surfaces incorporating a sink with drainer and mixer tap. There is a built in electric fan assisted oven, gas hob and an extractor hood. There is also an integrated dish washer, fridge, freezer and a washing machine.