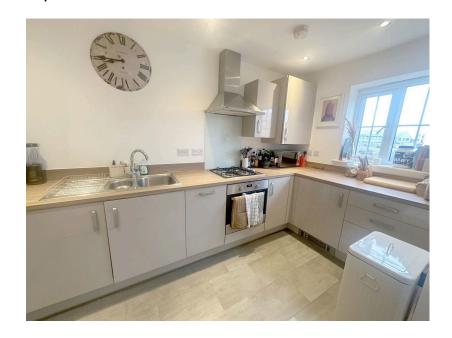

The apartment is offered for sale with a well presented interior and a well thought out floorplan.

The accommodation includes an airy central hall which benefits from cloak storage cupboard.

The living/dining room is dual aspect and leads to the kitchen which is fitted with a range of wall and base level units with work surfaces incorporating a sink with drainer and mixer tap. There is a built in electric fan assisted oven, gas hob and an extractor hood. There is also an integrated dish washer, fridge, freezer and a washing machine.