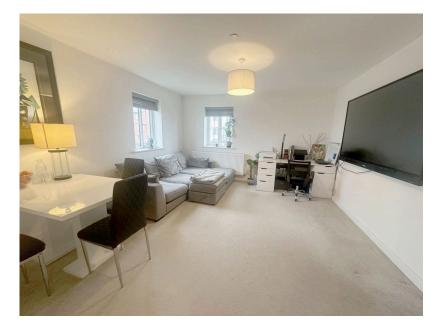

The apartment is offered for sale with a well presented interior and a well thought out floorplan.

The accommodation includes an airy central hall which benefits from cloak storage cupboard.

The living/dining room is dual aspect and leads to the kitchen which is fitted with a range of wall and base level units with work surfaces incorporating a sink with drainer and mixer tap. There is a built in electric fan assisted oven, gas hob and an extractor hood. There is also an integrated dish washer, fridge, freezer and a washing machine.

## Room Measurements:

Living/Dining Room 4.27m x 3.96m (14'0" x 13'0")

Kitchen 3.96m x 1.96m (13'0" x 6'5")

Bathroom 2.26m x 1.91m (7'5" x 6'3")

Bedroom One 3.35m x 2.87m (11'0" x 9'5")

Shower En-suite 2.01m x 1.83m (6'7" x 6'0")