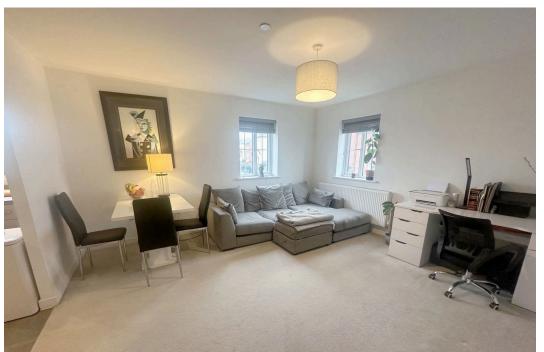

The apartment is offered for sale with a well presented interior and a well thought out floorplan.

The accommodation includes an airy central hall which benefits from cloak storage cupboard.

The living/dining room is dual aspect and leads to the kitchen which is fitted with a range of wall and base level units with work surfaces incorporating a sink with drainer and mixer tap. There is a built in electric fan assisted oven, gas hob and an extractor hood. There is also an integrated dish washer, fridge, freezer and a washing machine.

## Room Measurements:

Living/Dining Room 4.27m x 3.96m (14'0" x 13'0")

Kitchen 3.96m x 1.96m (13'0" x 6'5")

Bathroom 2.26m x 1.91m (7'5" x 6'3")

Bedroom One 3.35m x 2.87m (11'0" x 9'5")

Shower En-suite 2.01m x 1.83m (6'7" x 6'0")