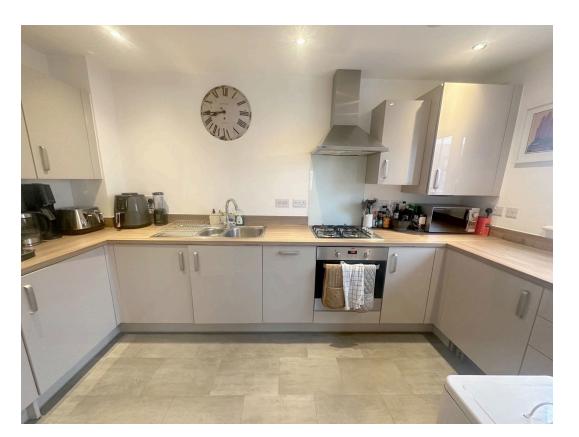

The apartment is offered for sale with a well presented interior and a well thought out floorplan.

The accommodation includes an airy central hall which benefits from cloak storage cupboard.

The living/dining room is dual aspect and leads to the kitchen which is fitted with a range of wall and base level units with work surfaces incorporating a sink with drainer and mixer tap. There is a built in electric fan assisted oven, gas hob and an extractor hood. There is also an integrated dish washer, fridge, freezer and a washing machine.