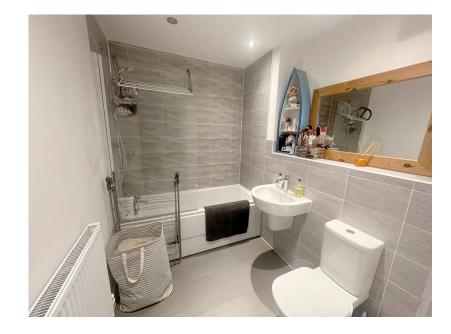

The main bathroom includes a side panel bath with a shower and screen, WC and a pedestal wash hand basin with ceramic tiled wall surrounds.