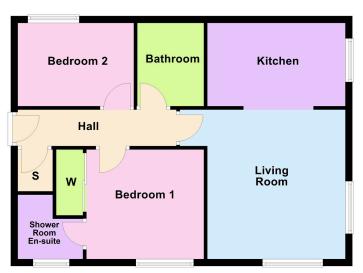

The apartment is offered for sale with a well presented interior and a well thought out floorplan.

The accommodation includes an airy central hall which benefits from cloak storage cupboard.

The living/dining room is dual aspect and leads to the kitchen which is fitted with a range of wall and base level units with work surfaces incorporating a sink with drainer and mixer tap. There is a built in electric fan assisted oven, gas hob and an extractor hood. There is also an integrated dish washer, fridge, freezer and a washing machine.

There are two double sized bedrooms with the main bedroom benefitting from a built in wardrobe and a shower room en-suite which includes a shower enclosure, WC and a pedestal wash hand basin with ceramic tiled wall surrounds.

The main bathroom includes a side panel bath with a shower and screen, WC and a pedestal wash hand basin with ceramic tiled wall surrounds.

## Room Measurements:

Living/Dining Room 4.27m x 3.96m (14'0" x 13'0")

Kitchen 3.96m x 1.96m (13'0" x 6'5")

Bathroom 2.26m x 1.91m (7'5" x 6'3")

Bedroom One 3.35m x 2.87m (11'0" x 9'5")

Shower En-suite 2.01m x 1.83m (6'7" x 6'0")

Bedroom Two 3.3m x 2.39m (10'10" x 7'10")