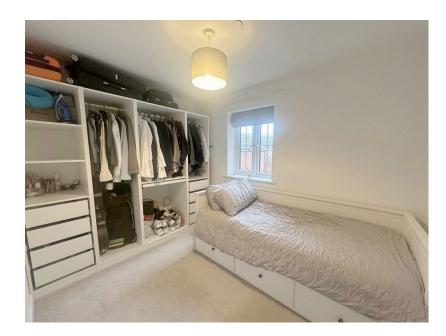

There are two double sized bedrooms with the main bedroom benefitting from a built in wardrobe and a shower room en-suite which includes a shower enclosure, WC and a pedestal wash hand basin with ceramic tiled wall surrounds.

## Room Measurements:

Living/Dining Room 4.27m x 3.96m (14'0" x 13'0")

Kitchen 3.96m x 1.96m (13'0" x 6'5")

Bathroom 2.26m x 1.91m (7'5" x 6'3")

Bedroom One 3.35m x 2.87m (11'0" x 9'5")

Shower En-suite 2.01m x 1.83m (6'7" x 6'0")

Bedroom Two 3.3m x 2.39m (10'10" x 7'10")