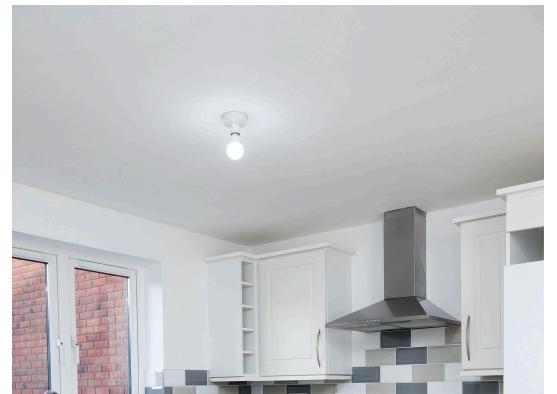

## Full Description

Beautifully presented detached family home located on the Oakley Vale estate in Corby which offers excellent access to the local amenities and the Town Centre.. The property offers well proportioned living accommodation and has recently been redecorated and recarpeted by the current vendor. Welcoming entrance hall with the stairs rising to the first floor landing and access to the guest WC. Generously sized bay fronted living/dining room which also provides access to the rear garden via UPVC double glazed patio doors. Kitchen fitted with a modern range of eye and base level units with roll top work surfaces incorporating a single drainer sink with mixer tap, gas hob with extractor hood above, fitted double oven, space and plumbing for a dishwasher and space for a fridge/freezer and ceramic tiled splash backs. Utility room with space and plumbing for a washing machine and a tumble dryer.