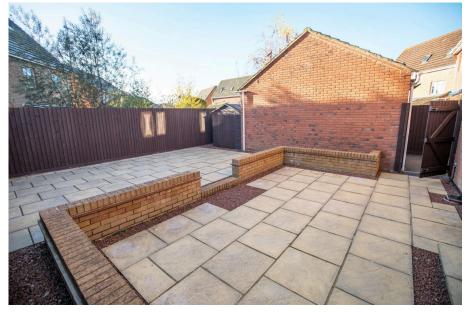

## <u>Outside</u>

The property offers a neat frontage which is laid to lawn with herbaceous plantings and a drive to the side provides off road parking and access to the single detached garage. The rear garden has been landscaped with low maintenance in mind being mainly paved and fully enclosed by timber panel fencing.