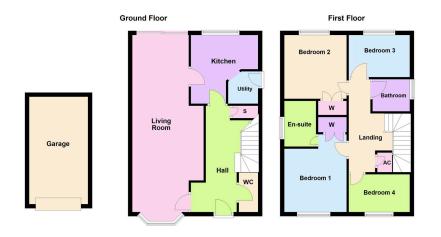

## "A Fine Family Home"

This modern detached house is being offered for sale with no upward chain and is well located within Oakley Vale which offers excellent local amenities and strong schooling options. Well presented throughout the accommodation comprises of a welcoming entrance hall, guest WC, there is a generously sized bay fronted living/dining room, modern fitted kitchen and utility room. The accommodation continues upstairs where there is a family bathroom and four well proportioned bedrooms with bedroom one benefiting from fitted wardrobes and an en suite shower room. Outside a driveway provides off road parking and access to the detached single garage.

## Full Description

Beautifully presented detached family home located on the Oakley Vale estate in Corby which offers excellent access to the local amenities and the Town Centre.. The property offers well proportioned living accommodation and has recently been redecorated and recarpeted by the current vendor. Welcoming entrance hall with the stairs rising to the first floor landing and access to the guest WC. Generously sized bay fronted living/dining room which also provides access to the rear garden via UPVC double glazed patio doors. Kitchen fitted with a modern range of eye and base level units with roll top work surfaces incorporating a single drainer sink with mixer tap, gas hob with extractor hood above, fitted double oven, space and plumbing for a dishwasher and space for a fridge/freezer and ceramic tiled splash backs. Utility room with space and plumbing for a washing machine and a tumble dryer.

On the first floor there are four well proportioned bedrooms with bedroom one benefiting from an en-suite shower room and fitted wardrobes. Family bathroom fitted with a white three piece suite to comprise of a panel enclosed bath, pedestal wash hand basin, close coupled WC and ceramic tiled splash backs. Further benefits include UPVC double glazing and gas fired central heating.

## <u>Outside</u>

The property offers a neat frontage which is laid to lawn with herbaceous plantings and a drive to the side provides off road parking and access to the single detached garage. The rear garden has been landscaped with low maintenance in mind being mainly paved and fully enclosed by timber panel fencing.