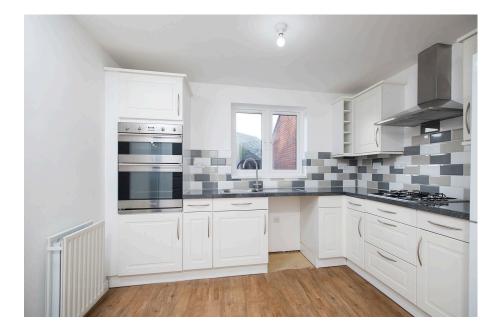

## Full Description

Beautifully presented detached family home located on the Oakley Vale estate in Corby which offers excellent access to the local amenities and the Town Centre.. The property offers well proportioned living accommodation and has recently been redecorated and recarpeted by the current vendor. Welcoming entrance hall with the stairs rising to the first floor landing and access to the guest WC. Generously sized bay fronted living/dining room which also provides access to the rear garden via UPVC double glazed patio doors. Kitchen fitted with a modern range of eye and base level units with roll top work surfaces incorporating a single drainer sink with mixer tap, gas hob with extractor hood above, fitted double oven, space and plumbing for a dishwasher and space for a fridge/freezer and ceramic tiled splash backs. Utility room with space and plumbing for a washing machine and a tumble dryer.