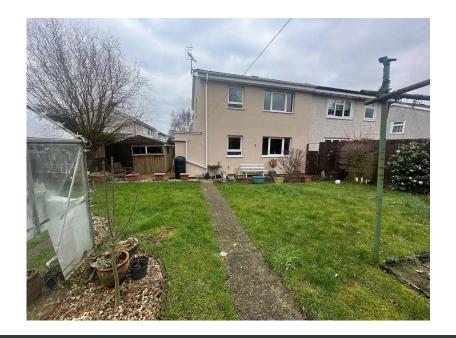

## Outside:

The frontage is laid to lawn and there is block paving (no dropped kerb). The rear garden wraps around the side where there is a storage shed. The garden is mainly laid to lawn with planted borders and there is a patio area.