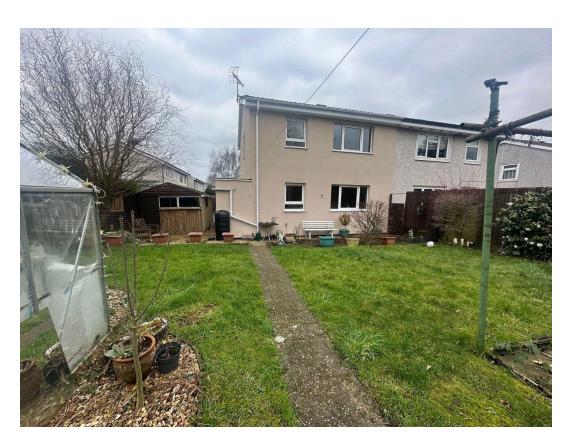

## Outside:

The frontage is laid to lawn and there is block paving (no dropped kerb). The rear garden wraps around the side where there is a storage shed. The garden is mainly laid to lawn with planted borders and there is a patio area.