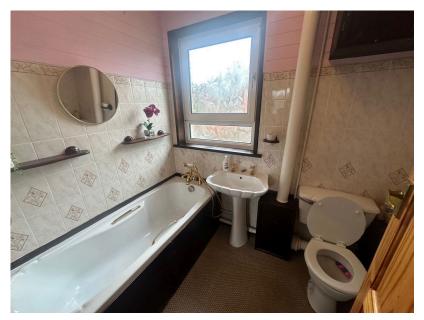

From the first floor landing there are three bedrooms all with wardrobes/storage.

The bathroom includes a side panel bath, WC and a pedestal wash hand basin with ceramic tiled wall surrounds.

The property benefits from a gas fired central heating system and uPVC double glazed windows