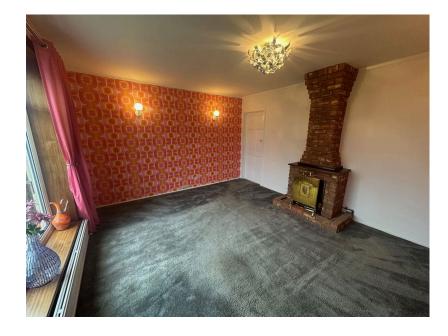

The living room is front facing and features an open fire.

The kitchen is fitted with a range of solid timber fronted wall and base level units with work surfaces incorporating a sink with drainer and mixer tap and ceramic tiled wall surrounds. There is also a pantry cupboard. A door leads to to the side utility/storage and WC.