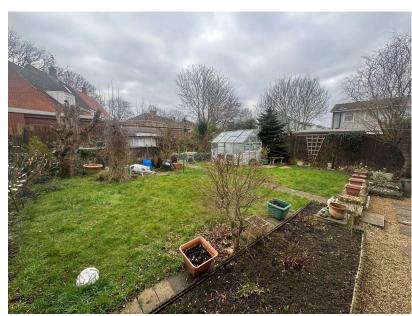

## Outside:

The frontage is laid to lawn and there is block paving (no dropped kerb). The rear garden wraps around the side where there is a storage shed. The garden is mainly laid to lawn with planted borders and there is a patio area.