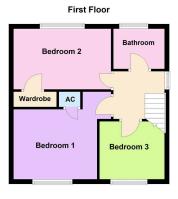

From the first floor landing there are three bedrooms all with wardrobes/storage.

The bathroom includes a side panel bath, WC and a pedestal wash hand basin with ceramic tiled wall surrounds.

The property benefits from a gas fired central heating system and uPVC double glazed windows

## Room Measurements:

Entrance Hall 3.66m x 2.08m (12'0" x 6'10")

Lounge 4.22m x 3.66m (13'10" x 12'0")

Kitchen/Diner 6.38m x 2.62m (20'11" x 8'7")

Bedroom One 3.53m x 2.97m (11'7" x 9'9")

Bedroom Two 4.14m x 2.64m (13'7" x 8'8")

Bedroom Three 2.77m x 2.64m (9'1" x 8'8")

Bathroom 2.16m x 1.7m (7'1" x 5'7")

- Well Regarded Location
- · Semi Detached House
- · Good Sized Rear Garden
- Three Bedrooms

NO CHAIN

- Open Plan Kitchen/Diner
- Requires Some Improvement Outbuilding Storage or Conversion