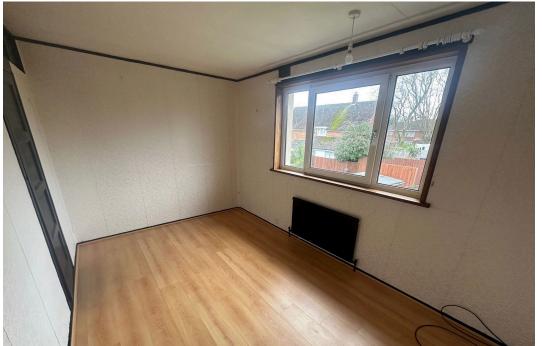

From the first floor landing there are three bedrooms all with wardrobes/storage.

The bathroom includes a side panel bath, WC and a pedestal wash hand basin with ceramic tiled wall surrounds.

The property benefits from a gas fired central heating system and uPVC double glazed windows