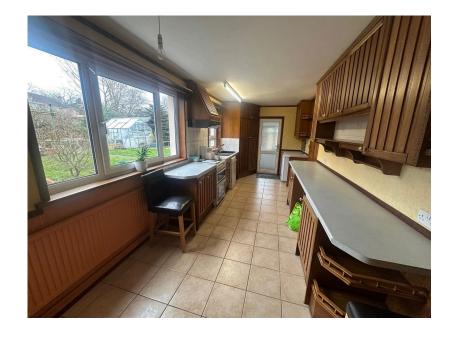

The living room is front facing and features an open fire.

The kitchen is fitted with a range of solid timber fronted wall and base level units with work surfaces incorporating a sink with drainer and mixer tap and ceramic tiled wall surrounds. There is also a pantry cupboard. A door leads to to the side utility/storage and WC.