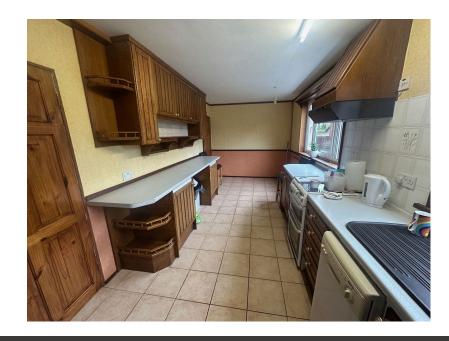

The living room is front facing and features an open fire.

The kitchen is fitted with a range of solid timber fronted wall and base level units with work surfaces incorporating a sink with drainer and mixer tap and ceramic tiled wall surrounds. There is also a pantry cupboard. A door leads to to the side utility/storage and WC.