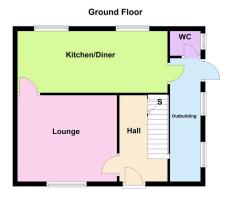

## **Description:**

Well located within the Shire area of Corby, this semi detached house is conveniently positioned for the shops on Welland Vale Road.

The accommodation comprises entrance porch which leads to the hall with stairs rising to the first floor landing and there is an understairs storage recess.

The living room is front facing and features an open fire.

The kitchen is fitted with a range of solid timber fronted wall and base level units with work surfaces incorporating a sink with drainer and mixer tap and ceramic tiled wall surrounds. There is also a pantry cupboard. A door leads to to the side utility/storage and WC.