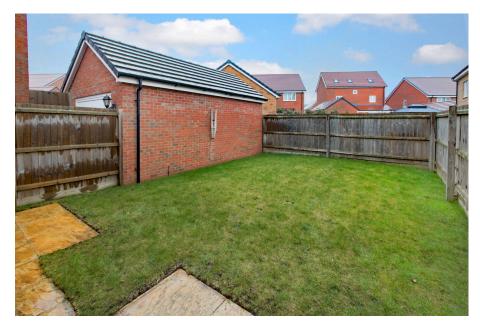

# Outside:

The property enjoys an attached driveway which provides parking for two cars and offers access to the single detached garage. The rear garden is enclosed and is mainly laid to lawn with a paved patio area.