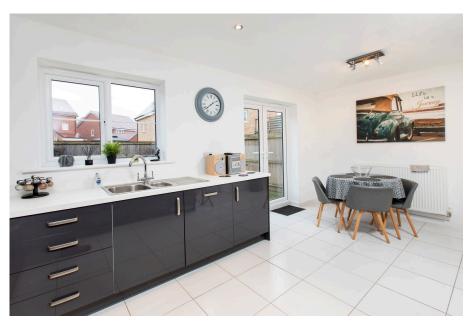

The living room is front facing.

The kitchen/diner is fitted with a stylish range of wall and base level units with work surfaces incorporating a sink with drainer and mixer tap. There is a range of built in appliances including an electric oven, gas hob, extractor hood, integrated dish washer, fridge, freezer and a washing machine. There is a ceramic tiled floor and French doors open onto the rear garden.