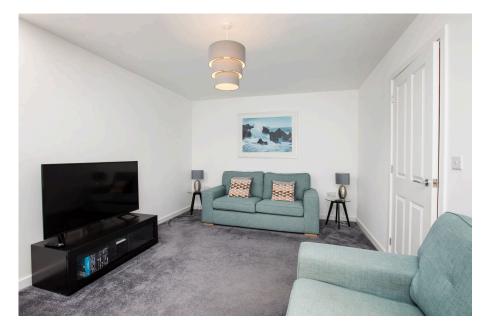

The living room is front facing.

The kitchen/diner is fitted with a stylish range of wall and base level units with work surfaces incorporating a sink with drainer and mixer tap. There is a range of built in appliances including an electric oven, gas hob, extractor hood, integrated dish washer, fridge, freezer and a washing machine. There is a ceramic tiled floor and French doors open onto the rear garden.