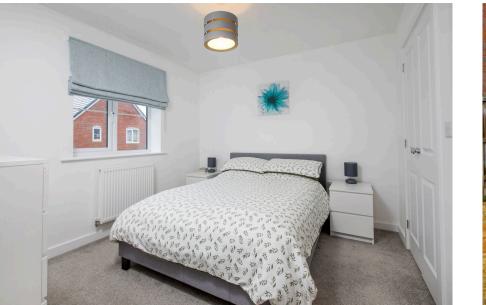

There are three bedrooms with the master benefitting from a shower room en-suite including a shower enclosure, WC and a pedestal wash and basin with ceramic tiled wall surrounds.