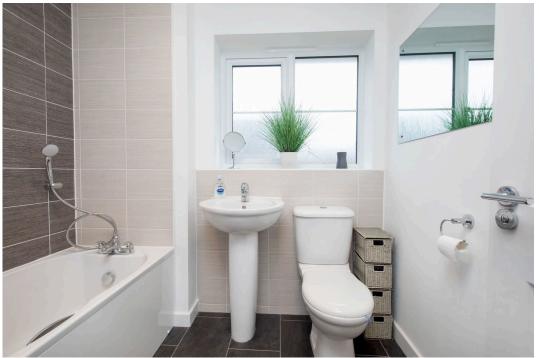

From the first floor landing there is a double built in wardrobe/storage cupboard.

The family bathroom includes a side panel bath with hand held shower attachment, WC and a pedestal wash hand basin with ceramic tiled wall surrounds.