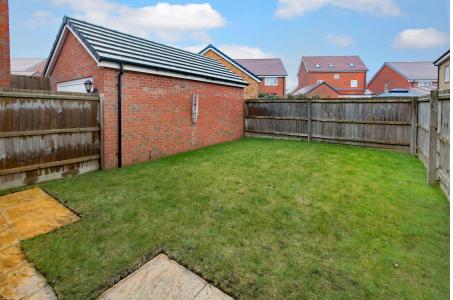

# Outside:

The property enjoys an attached driveway which provides parking for two cars and offers access to the single detached garage. The rear garden is enclosed and is mainly laid to lawn with a paved patio area.