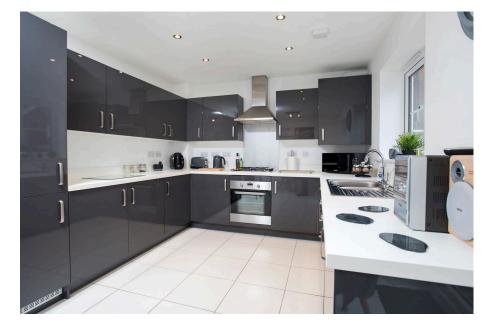

The living room is front facing.

The kitchen/diner is fitted with a stylish range of wall and base level units with work surfaces incorporating a sink with drainer and mixer tap. There is a range of built in appliances including an electric oven, gas hob, extractor hood, integrated dish washer, fridge, freezer and a washing machine. There is a ceramic tiled floor and French doors open onto the rear garden.