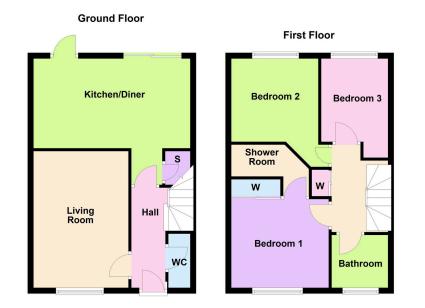

### "Cool, Calm and Collected"

Sit back and relax in this "like new" modern semi detached house which provides generous living space and a stylish interior. The well presented accommodation offers a light and airy interior which includes an entrance hall, guest WC, living room and an open plan kitchen/diner which is fitted with a smart range of units. Upstairs there is a family bathroom and three bedrooms with the master benefitting from a built in wardrobe and a shower room en-suite. Outside there is an attached driveway, single garage and an enclosed rear garden. NO CHAIN.

# Measurements:

Living Room 4.7m x 3.28m (15'5" x 10'9")

Kitchen/Diner 5.38m x 3.1m (17'8" x 10'2")

Bedroom One 3.18m x 2.87m (10'5" x 9'5")

Shower En-Suite 2.51m x 1.35m (8'3" x 4'5")

- Generous Sized Semi
  Detached House
- Attached Driveway and Single Garage
- Open Plan Kitchen/Diner
- En-Suite Shower Room to Master
- Beautifully Presented Interior NO CHAIN