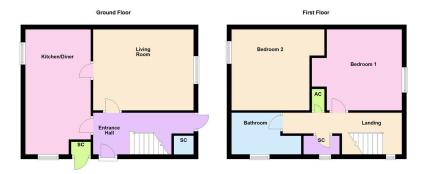

## Measurements:

Living Room - 14'1" x 11'5"

Kitchen/Diner - 17'8" x 9'3" max

Bedroom One - 11'5" x 11'4"

Bedroom Two - 11'5" x 10'4"

Bathroom - 6'10" x 5'10"

- End Terrace House
- · Two Double Bedrooms

Rear Garden