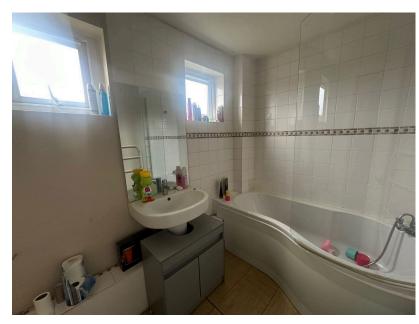

Upstairs there are two double sized bedrooms.

The bathroom includes a side panel bath with a mixer shower and screen, WC and there is a pedestal wash hand basin with ceramic tiled wall surrounds.

Gas fired central heating system.

## Measurements:

Living Room - 14'1" x 11'5"

Kitchen/Diner - 17'8" x 9'3" max

Bedroom One - 11'5" x 11'4"

Bedroom Two - 11'5" x 10'4"

Bathroom - 6'10" x 5'10"

- End Terrace House
- · Two Double Bedrooms

Rear Garden