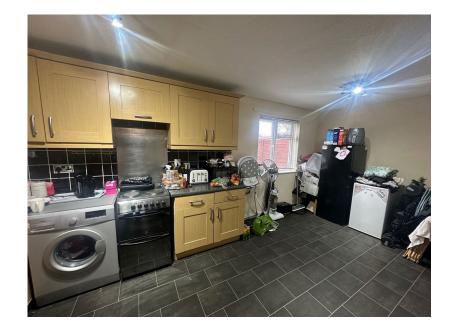

The living room is rear facing.

The kitchen/diner is open plan and fitted with a range of wall and base level units with work surfaces incorporating a sink with drainer and mixer tap with ceramic tiled wall surrounds.

## Measurements:

Living Room - 14'1" x 11'5"

Kitchen/Diner - 17'8" x 9'3" max

Bedroom One - 11'5" x 11'4"

Bedroom Two - 11'5" x 10'4"

Bathroom - 6'10" x 5'10"

- End Terrace House
- · Two Double Bedrooms

Rear Garden