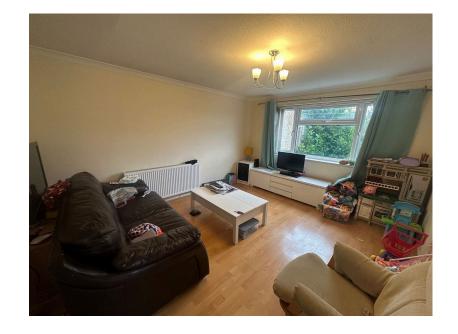

The living room is rear facing.

The kitchen/diner is open plan and fitted with a range of wall and base level units with work surfaces incorporating a sink with drainer and mixer tap with ceramic tiled wall surrounds.

## Measurements:

Living Room - 14'1" x 11'5"

Kitchen/Diner - 17'8" x 9'3" max

Bedroom One - 11'5" x 11'4"

Bedroom Two - 11'5" x 10'4"

Bathroom - 6'10" x 5'10"

- End Terrace House
- · Two Double Bedrooms

Rear Garden