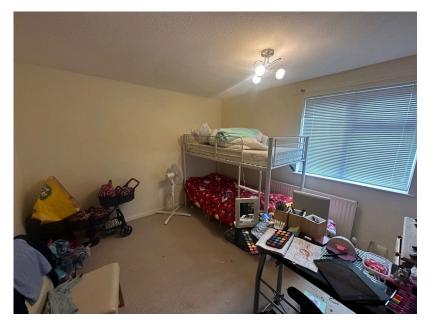

Upstairs there are two double sized bedrooms.

The bathroom includes a side panel bath with a mixer shower and screen, WC and there is a pedestal wash hand basin with ceramic tiled wall surrounds.

Gas fired central heating system.