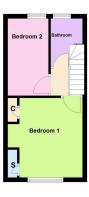

There is a conservatory addition which creates an extra dimension of living space and features French doors leading to the rear garden.

Upstairs there are two bedrooms and a shower room which includes a shower, WC and there is a wash hand basin set on a vanity storage unit with ceramic tiled wall surrounds.

#### Room measurements:

Lounge 3.61m x 3.35m (11'10" x 11'0")

Kitchen 3.07m x 2.84m (10'1" x 9'4")

Conservatory 3.66m x 3.05m (12'0" x 10'0")

Bedroom One 3.53m x 3.94m (11'7" x 12'11")

Bedroom Two 3.05m x 1.8m (10'0" x 5'11")

Bathroom 2.13m x 1.22m (7'0" x 4'0")

## **Ground Floor**

First Floor

Total area: approx. 57.7 sq. metres (620.6 sq. feet)

 Versatile Garden Studio/ Office

Conservatory

Stylish Fitted Kitchen

Village Store Close By

Private Parking for Two Cars