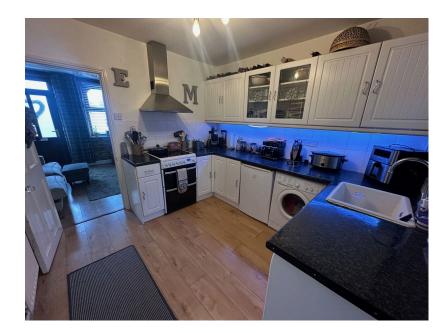

The accommodation includes a lounge with a wood burning stove.

The kitchen is fitted with a range of wall and base level units with work surfaces incorporating a sink with mixer tap with ceramic tiled wall surrounds.. there is extra understairs storage with a door opening onto the stair case which rise to the first floor landing.