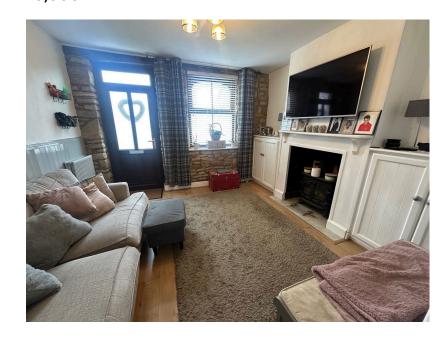

The accommodation includes a lounge with a wood burning stove.

The kitchen is fitted with a range of wall and base level units with work surfaces incorporating a sink with mixer tap with ceramic tiled wall surrounds.. there is extra understairs storage with a door opening onto the stair case which rise to the first floor landing.

· Enclosed Rear Garden

Two Bedrooms

 Lounge with Wood Burning Stove