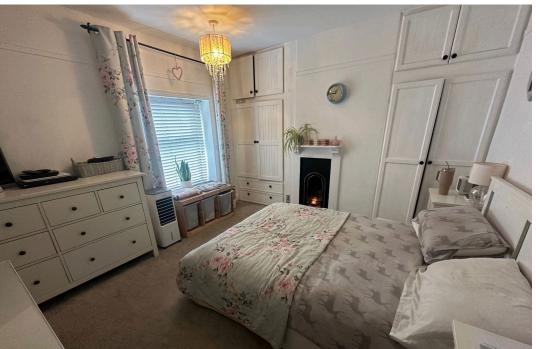

#### Room measurements:

Lounge 3.61m x 3.35m (11'10" x 11'0")

Kitchen 3.07m x 2.84m (10'1" x 9'4")

Conservatory 3.66m x 3.05m (12'0" x 10'0")

Bedroom One 3.53m x 3.94m (11'7" x 12'11")

Bedroom Two 3.05m x 1.8m (10'0" x 5'11")

· Enclosed Rear Garden

Two Bedrooms

 Lounge with Wood Burning Stove