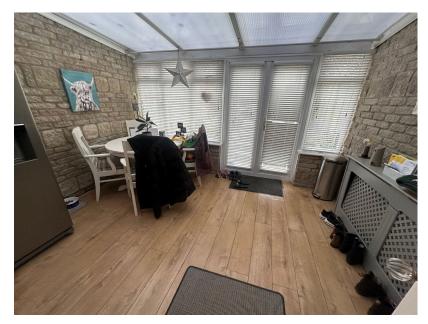

There is a conservatory addition which creates an extra dimension of living space and features French doors leading to the rear garden.

Upstairs there are two bedrooms and a shower room which includes a shower, WC and there is a wash hand basin set on a vanity storage unit with ceramic tiled wall surrounds.