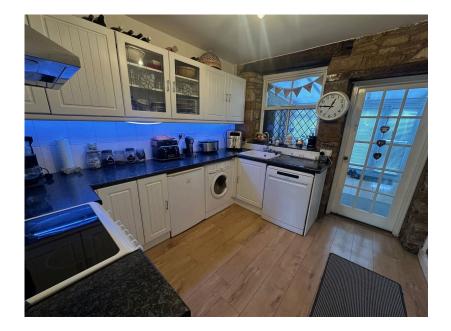

The accommodation includes a lounge with a wood burning stove.

The kitchen is fitted with a range of wall and base level units with work surfaces incorporating a sink with mixer tap with ceramic tiled wall surrounds.. there is extra understairs storage with a door opening onto the stair case which rise to the first floor landing.