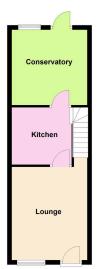

## **Ground Floor**

First Floor

Total area: approx. 57.7 sq. metres (620.6 sq. feet)

 Versatile Garden Studio/ Office

Conservatory

Stylish Fitted Kitchen

Village Store Close By

Private Parking for Two Cars