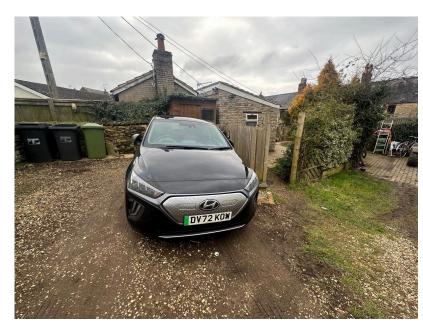

### Outside:

The enclosed rear garden offers two paved patio area with some planted areas. There is a stone garden studio/office and an additional store. There is private parking for two cars.

## **Ground Floor**

First Floor

Total area: approx. 57.7 sq. metres (620.6 sq. feet)

 Versatile Garden Studio/ Office

Conservatory

Stylish Fitted Kitchen

Village Store Close By

Private Parking for Two Cars