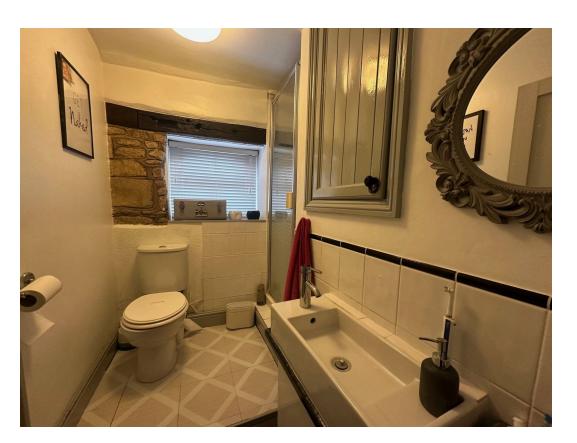

There is a conservatory addition which creates an extra dimension of living space and features French doors leading to the rear garden.

Upstairs there are two bedrooms and a shower room which includes a shower, WC and there is a wash hand basin set on a vanity storage unit with ceramic tiled wall surrounds.

Bathroom 2.13m x 1.22m (7'0" x 4'0")