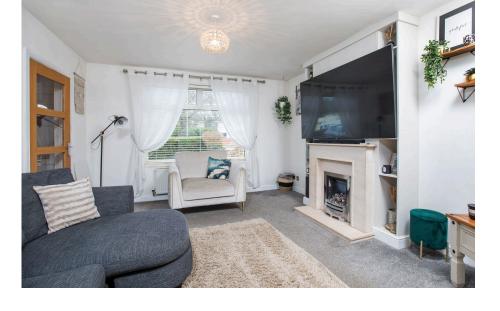

The beautifully presented accommodation comprises entrance hall with veneer wood flooring, which extends through to the kitchen/diner. Stairs rise to the first floor landing.

The living room features a lime stone fire place with a gas fire inset. Double doors lead to the kitchen/diner.