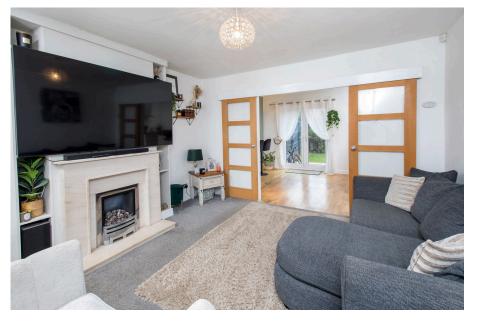

The beautifully presented accommodation comprises entrance hall with veneer wood flooring, which extends through to the kitchen/diner. Stairs rise to the first floor landing.

The living room features a lime stone fire place with a gas fire inset. Double doors lead to the kitchen/diner.