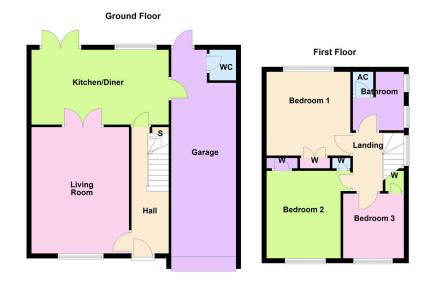

- Entrance Hall 5.23m x 1.55m
  Living Room 5.23m x 4.01m (17'2" x 5'1")
   (17'2" x 13'2")
- Kitchen/Diner 5.74m x 3.1m (18'10" x 10'2")
   Bedroom One 3.38m x 3.12m (11'1" x 10'3")
- Bathroom 2.41m x 2.29m (7'11" x 7'6")
- Garage 7.62m x 2.67m (25'0" x 8'9")