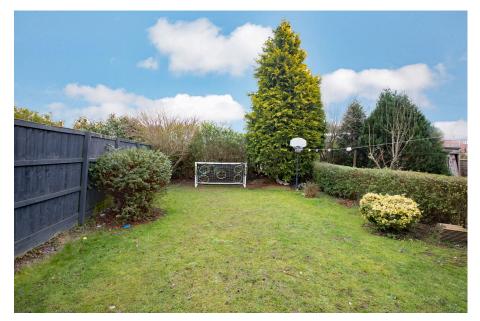

## Outside:

There is a front garden which is laid to lawn, a driveway provides off road car parking and access to the single garage. The rear garden is fully enclosed and is mainly laid to lawn with a paved patio seating area.