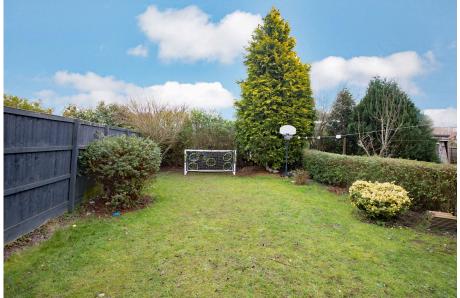

## Outside:

There is a front garden which is laid to lawn, a driveway provides off road car parking and access to the single garage. The rear garden is fully enclosed and is mainly laid to lawn with a paved patio seating area.