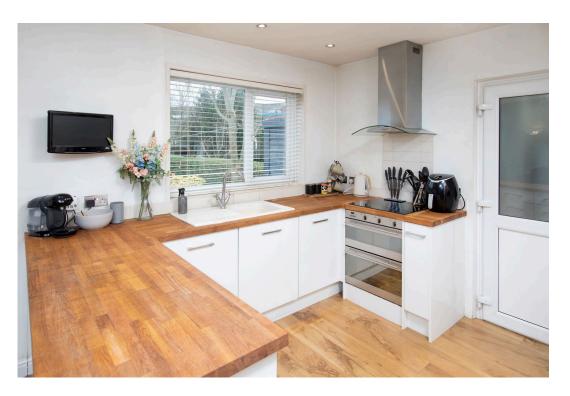

The kitchen/diner is open plan offering a fitted range of wall and base level units with solid wood work surfaces incorporating a white enamel sink with drainer and mixer tap. There is a double built in oven, electric hob and extractor hood. Door access to the garage.