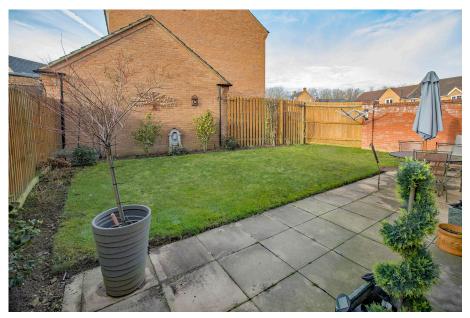

## Outside:

To the front there is a planted border and a neat lawn. The driveway provides parking and

- · Well Presented Detached House
- · Situated Opposite a Meadow Area on a private Road
- **Degree of Privacy**
- Rear Garden Offering a Good
  Driveway Providing parking
- Single Garage