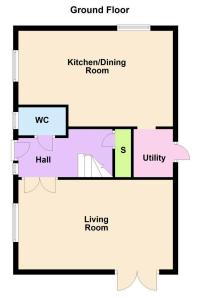

This property is well positioned and is offered for sale with a well maintained interior and plot.

The accommodation comprises reception hall with a tiled floor, stairs rise to the first floor landing and there is a large under stair storage cupboard.

Guest WC.

The living room is a good size and is dual aspect with French doors opening onto the rear garden.

The kitchen/dining room is open plan providing an excellent social space for eating and entertaining, also offering a tiled floor. The kitchen space is fitted with a range of wall and base level units with work surfaces incorporating a sink with drainer and mixer tap. There is an integrated fridge, freezer, dish washer, electric eyeline double oven, gas hob and an extractor hood.

The utility room has door access which leads to the rear garden. There is a fitted range of units with work tops. There is space and plumbing for a washing machine (appliance not included).

From the first floor landing there is an airing cupboard and loft access.