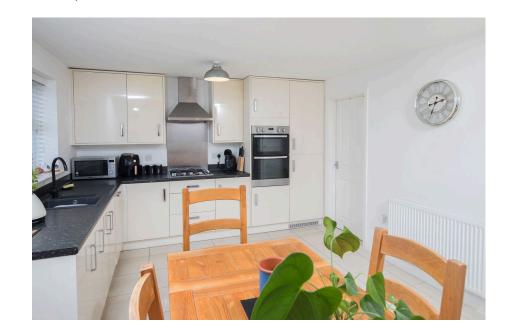

Guest WC.

The living room is a good size and is dual aspect with French doors opening onto the rear garden.

The kitchen/dining room is open plan providing an excellent social space for eating and entertaining, also offering a tiled floor. The kitchen space is fitted with a range of wall and base level units with work surfaces incorporating a sink with drainer and mixer tap. There is an integrated fridge, freezer, dish washer, electric eyeline double oven, gas hob and an extractor hood.

The utility room has door access which leads to the rear garden. There is a fitted range of units with work tops. There is space and plumbing for a washing machine (appliance not included).

From the first floor landing there is an airing cupboard and loft access.