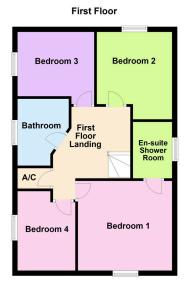

The family bathroom includes a side panel bath with shower and screen, WC and a pedestal wash hand basin with ceramic tiled wall surrounds and there is a chrome heated towel rail.

There are four bedrooms, three of which are double in size with the master benefitting from a shower room en-suite.

- · Four Bedrooms
- · Family Bathroom and En-Suite Shower
- Open Plan Kitchen/Dining Room
- Spacious Reception Hall
- · Convenient for the Village Local Amenities and Nature Walks

10 Spencer Court, Corby,