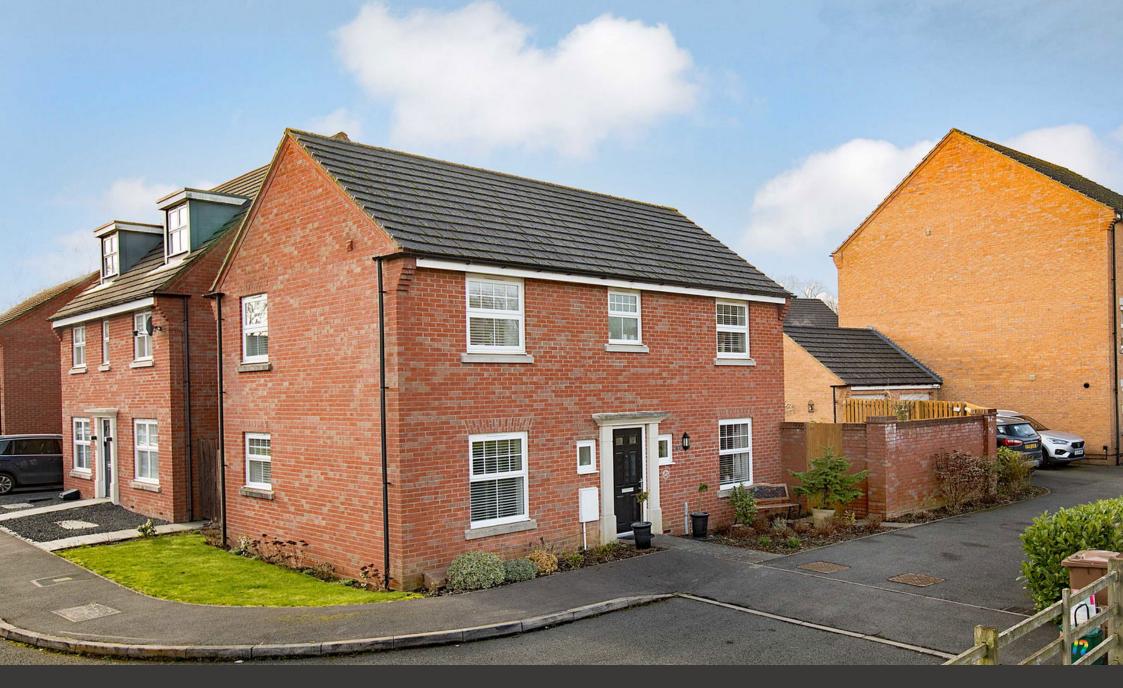

"Pleasant Meadow Views"

Offering well planned accommodation the beautifully presented interior is airy and bright. Situated opposite a well maintained meadow and dedicated green space the property is located on a private road and comes with a single garage and driveway. The accommodation includes a spacious reception hall, guest WC, dual aspect living room, an open plan kitchen/dining room and a utility room. Upstairs there is a family bathroom and four bedrooms with the master benefitting from a shower room en-suite. A nicely present home which is well positioned.

## Outside:

To the front there is a planted border and a neat lawn. The driveway provides parking and

- · Well Presented Detached House
- · Situated Opposite a Meadow Area on a private Road
- **Degree of Privacy**
- Rear Garden Offering a Good
  Driveway Providing parking
- Single Garage