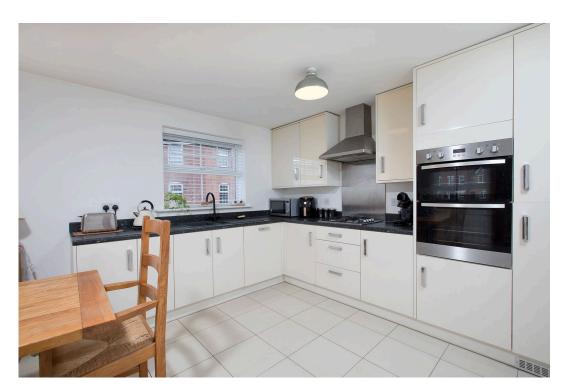

Guest WC.

The living room is a good size and is dual aspect with French doors opening onto the rear garden.

The kitchen/dining room is open plan providing an excellent social space for eating and entertaining, also offering a tiled floor. The kitchen space is fitted with a range of wall and base level units with work surfaces incorporating a sink with drainer and mixer tap. There is an integrated fridge, freezer, dish washer, electric eyeline double oven, gas hob and an extractor hood.