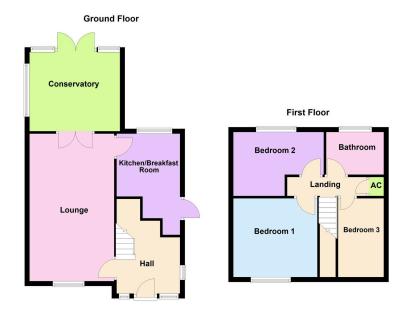

# Full Description

Beautifully presented end of terrace family home located in the Beanfield area of Corby.

The property offers generous living proportions with accommodation to comprise of a welcoming entrance hall with the stairs rising to the first floor.

Living/dining room with a feature fireplace and access to the conservatory.

Kitchen fitted with a contemporary range of eye and base level units with roll top work surfaces incorporating a single drainer sink with mixer tap, gas hob with extractor hood above, fitted oven, space and plumbing for a washing machine, space for a fridge/freezer and ceramic tiled splash backs.

On the first floor there are three well proportioned bedrooms.

Family bathroom fitted with a modern white three piece suite to comprise of a panel enclosed bath with shower above, pedestal wash hand basin, close coupled WC and ceramic tiled splash backs.

## Room Measurements:

Entrance Hall 2.39m x 2.34m (7'10" x 7'8")

Lounge 6.1m x 3.51m (20'0" x 11'6")

Kitchen/Breakfast Room 4.47m x 2.9m (14'8" x 9'6")

Conservatory 3.73m x 3.28m (12'3" x 10'9")

Bedroom One 3.53m x 3.2m (11'7" x 10'6")

Bedroom Two 4.06m x 2.79m (13'4" x 9'2")

Bedroom Three 3.28m x 2.01m (10'9" x 6'7")

- End Of Terrace Family Home Close To Corby Town Centre
- Three Bedrooms
- Modern Fitted Kitchen
- Re-Fitted Family Bathroom
  Conservatory Addition
- Gas Radiator Heating
- UPVC Double Glazing