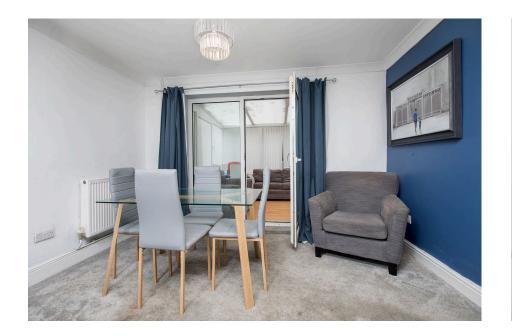

Living/dining room with a feature fireplace and access to the conservatory.

Kitchen fitted with a contemporary range of eye and base level units with roll top work surfaces incorporating a single drainer sink with mixer tap, gas hob with extractor hood above, fitted oven, space and plumbing for a washing machine, space for a fridge/freezer and ceramic tiled splash backs.

## Room Measurements:

Entrance Hall 2.39m x 2.34m (7'10" x 7'8")

Lounge 6.1m x 3.51m (20'0" x 11'6")

Kitchen/Breakfast Room 4.47m x 2.9m (14'8" x 9'6")

Conservatory 3.73m x 3.28m (12'3" x 10'9")

Bedroom One 3.53m x 3.2m (11'7" x 10'6")