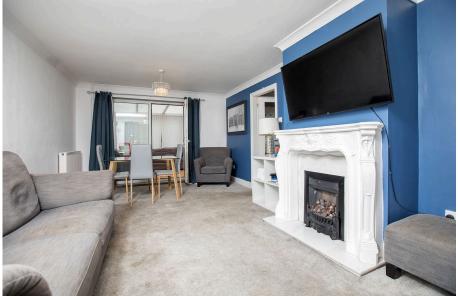

Living/dining room with a feature fireplace and access to the conservatory.

Kitchen fitted with a contemporary range of eye and base level units with roll top work surfaces incorporating a single drainer sink with mixer tap, gas hob with extractor hood above, fitted oven, space and plumbing for a washing machine, space for a fridge/freezer and ceramic tiled splash backs.

## Room Measurements:

Entrance Hall 2.39m x 2.34m (7'10" x 7'8")

Lounge 6.1m x 3.51m (20'0" x 11'6")

Kitchen/Breakfast Room 4.47m x 2.9m (14'8" x 9'6")

Conservatory 3.73m x 3.28m (12'3" x 10'9")

Bedroom One 3.53m x 3.2m (11'7" x 10'6")