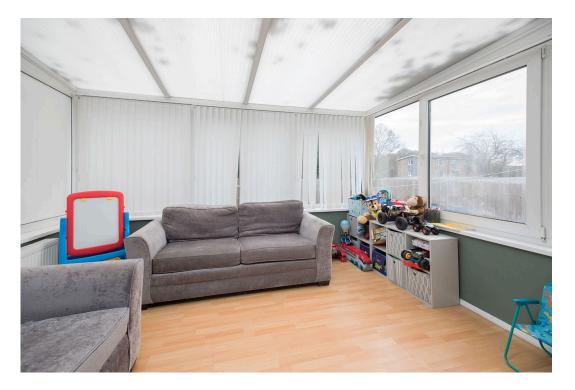

Living/dining room with a feature fireplace and access to the conservatory.

Kitchen fitted with a contemporary range of eye and base level units with roll top work surfaces incorporating a single drainer sink with mixer tap, gas hob with extractor hood above, fitted oven, space and plumbing for a washing machine, space for a fridge/freezer and ceramic tiled splash backs.

## Room Measurements:

Entrance Hall 2.39m x 2.34m (7'10" x 7'8")

Lounge 6.1m x 3.51m (20'0" x 11'6")

Kitchen/Breakfast Room 4.47m x 2.9m (14'8" x 9'6")

Conservatory 3.73m x 3.28m (12'3" x 10'9")

Bedroom One 3.53m x 3.2m (11'7" x 10'6")