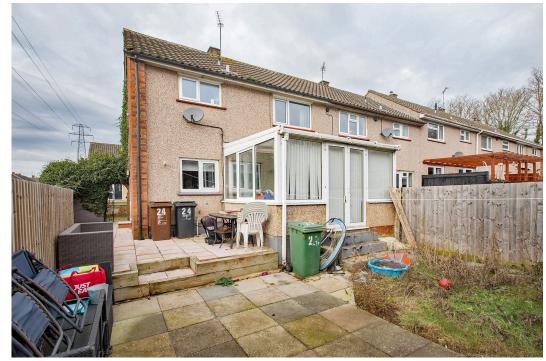

## <u>Outside</u>

The property offers a neat frontage which is laid to lawn and enclosed by a red brick wall. The rear garden offers a paved patio seating area accompanied by the main lawn and fully enclosed by timber panel fencing.